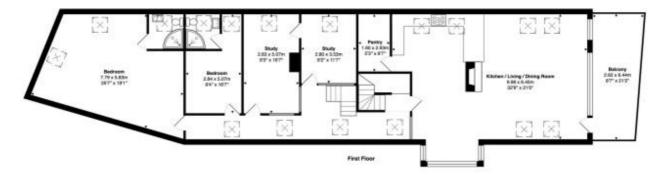

## £3,700,000, 6 Bedroom House

A truly unique six bedroom home in a sought after village location. Combining period charm with modern convenience this property offers flexible accommodation over three floors alongside a fabulous leisure complex.

- Open-plan kitchen/ living
- 6 bedrooms with 3 en suites
- Study, games room, utility room
- Swimming pool, sauna and Jacuzzi
- Low maintenance garden and parking
- A quiet village location close to A34