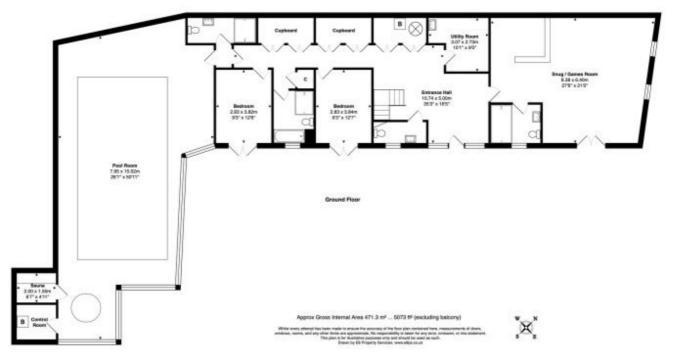

## £3,700,000, 6 Bedroom House

A truly unique six bedroom home in a sought after village location. Combining period charm with modern convenience this property offers flexible accommodation over three floors alongside a fabulous leisure complex.

- Open-plan kitchen/ living
- 6 bedrooms with 3 en suites
- Study, games room, utility room
- Swimming pool, sauna and Jacuzzi
- Low maintenance garden and parking
- A quiet village location close to A34