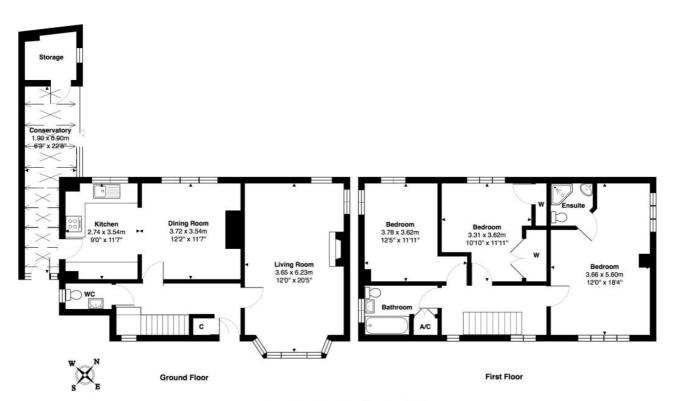

Motorway: M40 - J8

Train: Oxford Parkway

Approximate Gross Internal Area: 130.5 m² ... 1404 ft²

Whilst every attempt has been made to ensure the accuracy of the floor plan contained here, measurements of doors, windows, rooms, and any other items are approximate. No responsibility is taken for any error, omission, or mis-statement. This plan is for illustrative purpose only not should be used as such. Drawn by E8 Property Services. www.e8ps.co.uk