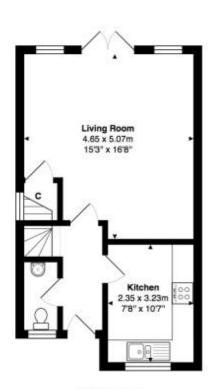

Council tax: Oxford District (B),

Band G

Locality:

Motorway: M40 - J5

Train:

**Ground Floor** 

## **Approximate Gross Internal Area**

107.7 m² ... 1159 ft²

Whilst every attempt has been made to ensure the accuracy of the floor plan contained here, measurements of doors, windows, rooms, and any other items are approximate. No responsibility is taken for any error, omission, or mis-statement.

This plan is for illustrative purposes only and should be used as such.

Orawn by E8 Property Services, www.e8ps.co.uk