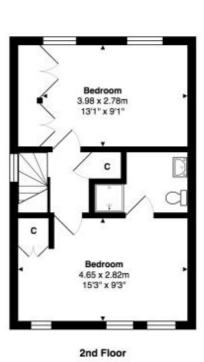

## **Approximate Gross Internal Area**

107.7 m² ... 1159 ft²

Whilst every attempt has been made to ensure the accuracy of the floor plan contained here, measurements of doors, windows, rooms, and any other items are approximate. No responsibility is taken for any error, omission, or mis-statement.

This plan is for illustrative purposes only and should be used as such.

Orawn by E8 Property Services, www.e8ps.co.uk