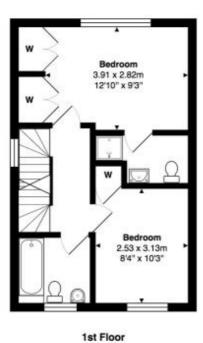

## **Approximate Gross Internal Area**

107.7 m² ... 1159 ft²

Whilst every attempt has been made to ensure the accuracy of the floor plan contained here, measurements of doors, windows, rooms, and any other items are approximate. No responsibility is taken for any error, omission, or mis-statement.

This plan is for illustrative purposes only and should be used as such.

Orawn by E8 Property Services, www.e8ps.co.uk