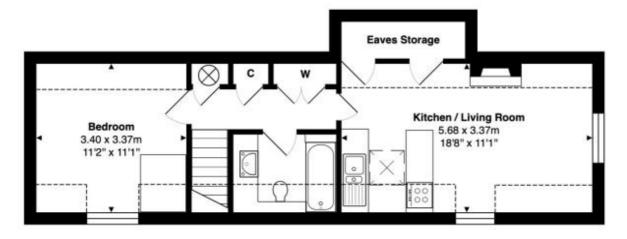

#### **First Floor**

### **Approximate Gross Internal Area**

45.1 m<sup>2</sup> ... 486 ft<sup>2</sup>

Whilst every attempt has been made to ensure the accuracy of the floor plan contained here, measurements of doors, windows, rooms, and any other items are approximate. No responsibility is taken for any error, omission, or mis-statement. This plan is for illustrative purpose only and should be used as such. Drawn by E8 Property Services. www.e8ps.co.uk