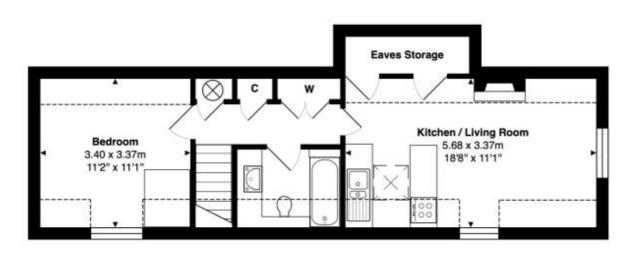

## First Floor

## **Approximate Gross Internal Area**

45.1 m<sup>2</sup> ... 486 ft<sup>2</sup>

Whilst every attempt has been made to ensure the accuracy of the floor plan contained here, measurements of doors, windows, rooms, and any other items are approximate. No responsibility is taken for any error, omission, or mis-statement.

This plan is for illustrative purpose only and should be used as such.

Drawn by E8 Property Services. www.e8ps.co.uk