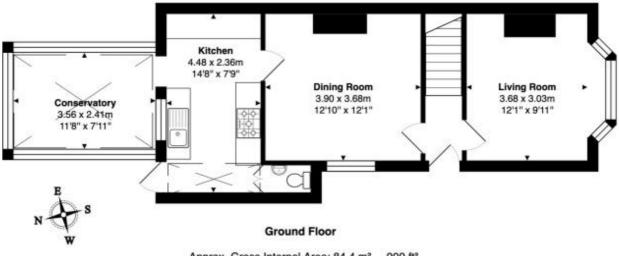

Freehold Lease: N/A Service Charge: N/A Ground Rent: N/A

Awaiting EPC Parking: Off-street Council tax: Oxford District (B), Band D Locality: Motorway: M40 - J8 Train:

**First Floor** 

Approx. Gross Internal Area: 84.4 m<sup>2</sup> ... 909 ft<sup>2</sup>

Whilst every attempt has been made to ensure the accuracy of the floor plan contained here, measurements of doors, windows, rooms, and any other items are approximate. No responsibility is taken for any error, omission, or mis-statement. This plan is for illustrative purpose only and should be used as such. Drawn by E8 Property Services. www.e8ps.co.uk