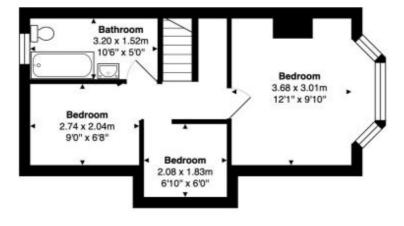

Freehold Lease: N/A Service Charge: N/A Ground Rent: N/A

Awaiting EPC Parking: Off-street Council tax: Oxford District (B), Band D Locality: Motorway: M40 - J8 Train:

**First Floor** 

Approx. Gross Internal Area: 84.4 m<sup>2</sup> ... 909 ft<sup>2</sup>

Whilst every attempt has been made to ensure the accuracy of the floor plan contained here, measurements of doors, windows, rooms, and any other items are approximate. No responsibility is taken for any error, omission, or mis-statement. This plan is for illustrative purpose only and should be used as such. Drawn by E8 Property Services. www.e8ps.co.uk