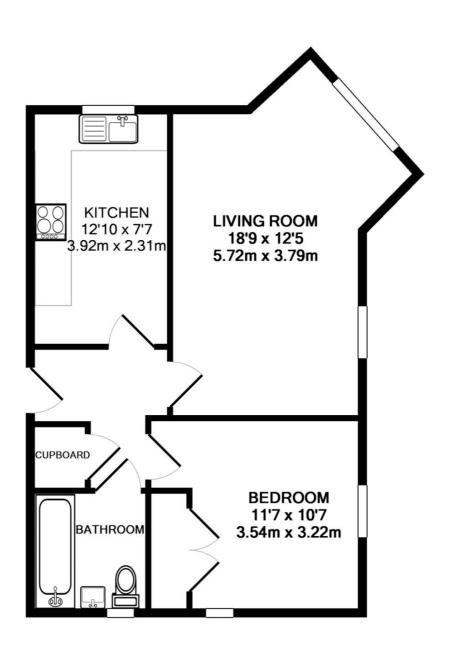

## £240,000, 1 Bedroom Flat

This is a modern light & airy second floor apartment with living/dining room, stylish kitchen / breakfast room, double bedroom with good size fitted wardrobe, bathroom with shower & private parking space. This smart apartment is close to the ring road & has convenient access to The Oxford Business / Science Parks, BMW Mini plant & local Superstore.