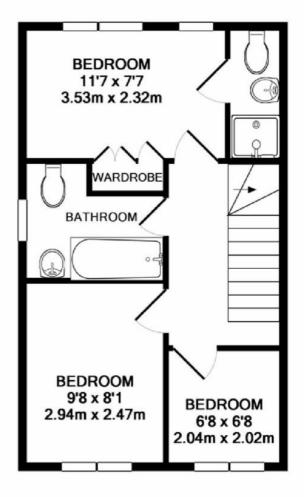

Council tax: VOWH, Band D

Locality: Town/City

Motorway: M40 - J8

Train: Oxford

**GROUND FLOOR** 

1ST FLOOR