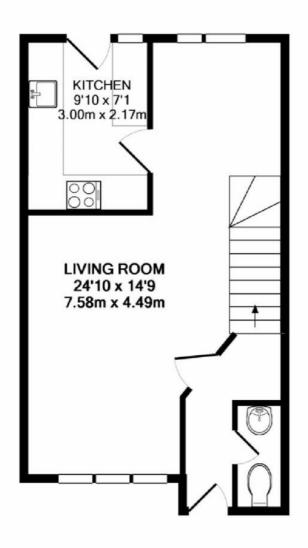

Council tax: VOWH, Band D

Locality: Town/City

Motorway: M40 - J8

Train: Oxford

**GROUND FLOOR** 

1ST FLOOR