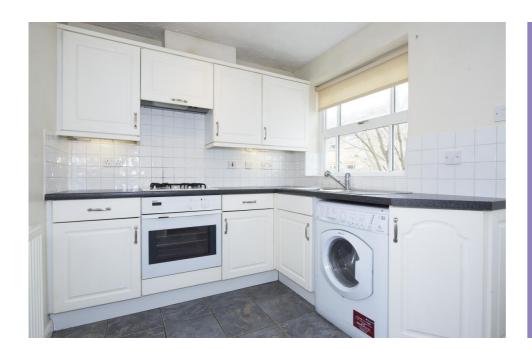

- 3 bedrooms and 2 bathrooms
- Living room with doors to the garden
- Kitchen with dining area
- · Good size walled garden
- · Garage and driveway parking
- Easy access to mainline railway station

Freehold