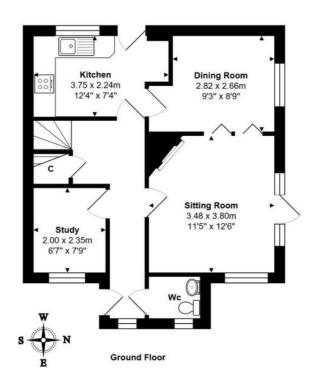

Band D

Locality: Town/City

Motorway: M40 - J9

Train: Bicester North

See what's in the area: finders.co.uk/guides

FindersKeepers<sup>™</sup>

First Floor

Approx Gross Internal Area: 91.2 m² ... 982 ft²

Whilst every attempt has been made to ensure the accuracy of the floor plan contained here, measurements of doors, windows, rooms, and any other items are approximate. No responsibility is taken for any error, omission, or mis-statement.

This plan is for illustrative purpose only and should be used as such.

Drawn by E8 Property Services. www.e8ps.co.uk