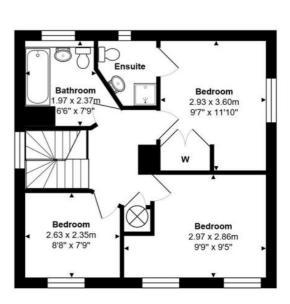

Band D

Locality: Town/City

Motorway: M40 - J9

Train: Bicester North

See what's in the area: finders.co.uk/guides

FindersKeepers<sup>™</sup>

First Floor

Approx Gross Internal Area: 91.2 m² ... 982 ft²

Whilst every attempt has been made to ensure the accuracy of the floor plan contained here, measurements of doors, windows, rooms, and any other items are approximate. No responsibility is taken for any error, omission, or mis-statement.

This plan is for illustrative purpose only and should be used as such.

Drawn by E8 Property Services. www.e8ps.co.uk