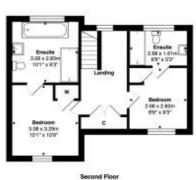

## £1,980,000 4 Bedroom House

A beautiful double fronted detached family home built by local builders 'Sweetcroft Homes' and located in this tranquil cul de sac in the heart of Summertown. \*\* PLEASE NOTE: There is an annual service charge of £262 \*\*

- 4 bedrooms
- 4 en suites
- Modern kitchen with central island
- Easy maintenance garden
- Cul de sac location
- No forward chain

Freehold

Lease: N/A

Service Charge: N/A

**Ground Rent: N/A** 

Contact: 01865 302314