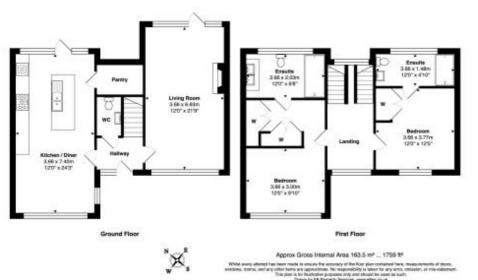

## £1,980,000 4 Bedroom House

A beautiful double fronted detached family home built by local builders 'Sweetcroft Homes' and located in this tranquil cul de sac in the heart of Summertown. \*\* PLEASE NOTE: There is an annual service charge of £262 \*\*

- 4 bedrooms
- 4 en suites
- Modern kitchen with central island
- Easy maintenance garden
- Cul de sac location
- No forward chain

Freehold

Lease: N/A

Service Charge: N/A

**Ground Rent: N/A** 

Contact: 01865 302314