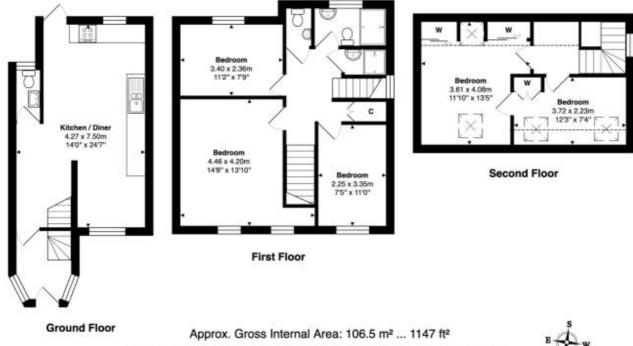

## £615,000, 5 Bedroom HMO

Investment opportunity. A spacious 5 double bedroom HMO. Upgraded open plan kitchen and living area with space to dine. 2 shower rooms and 2 separate WCs.

- 5 double bedrooms
- Open plan kitchen and living area
- 2 shower rooms and 2 separate WCs
- Spacious low maintenance garden
- Achieving £2925 pcm

Motorway: M40 - J8

Train: Oxford Parkway

See what's in the area: finders.co.uk/guides

Whilst every attempt has been made to ensure the accuracy of the floor plan contained here, measurements of doors, windows, rooms, and any other items are approximate. No responsibility is taken for any error, ornission, or mis-statement. This plan is for illustrative purposes only and should be used as such. Drawn by E8 Property Services. www.e8ps.co.uk