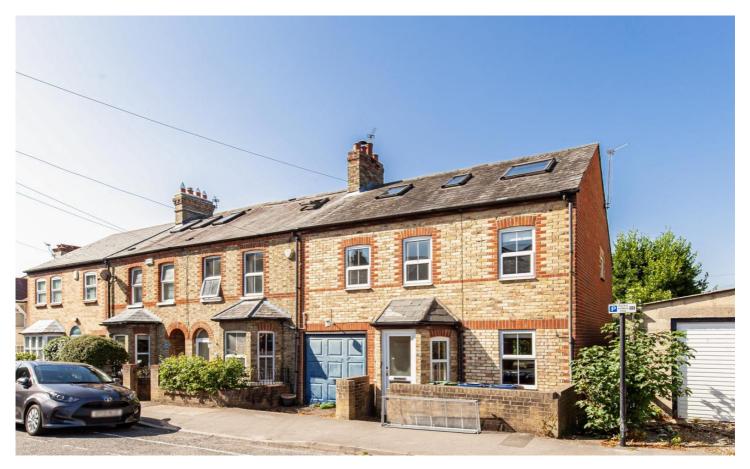

## Lime Walk, Headington

## £615,000, 5 Bedroom HMO

Investment opportunity. A spacious 5 double bedroom HMO. Upgraded open plan kitchen and living area with space to dine. 2 shower rooms and 2 separate WCs.

- 5 double bedrooms
- Open plan kitchen and living area
- 2 shower rooms and 2 separate WCs
- Spacious low maintenance garden
- Achieving £2925 pcm