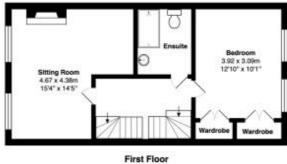

## £1,100,000 4 Bedroom House

- 4 bedrooms
- Family bathroom & en suite shower room
- First floor living room overlooking canal
- Kitchen with separate utility room
- Garden & off-street parking
- Sold with no onward chain

Council tax: Oxford District (B),

Band G

Locality: Town/City

Motorway: M40 - J8

Train: Oxford

Second Floor

Approx Gross Internal Area 136.0 m<sup>2</sup> ... 1464 ft<sup>2</sup>

Whilst every attempt has been made to ensure the accuracy of the floor plan contained here, measurements of doors, windows, rooms, and any other items are approximate. No responsibility is taken for any error, omission, or mis-statement. This plan is for illustrative purposes only and should be used as such.