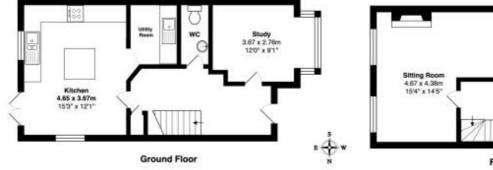

## £1,100,000 4 Bedroom House

- 4 bedrooms
- Family bathroom & en suite shower room
- First floor living room overlooking canal
- Kitchen with separate utility room
- Garden & off-street parking
- Sold with no onward chain

Council tax: Oxford District (B),

Band G

Locality: Town/City

Motorway: M40 - J8

Train: Oxford

Second Floor

Approx Gross Internal Area 136.0 m<sup>2</sup> ... 1464 ft<sup>2</sup>

Whilst every attempt has been made to ensure the accuracy of the floor plan contained here, measurements of doors, windows, rooms, and any other items are approximate. No responsibility is taken for any error, omission, or mis-statement. This plan is for illustrative purposes only and should be used as such.