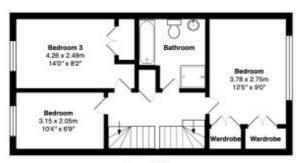

## £1,100,000 4 Bedroom House

- 4 bedrooms
- Family bathroom & en suite shower room
- First floor living room overlooking canal
- Kitchen with separate utility room
- Garden & off-street parking
- Sold with no onward chain

Council tax: Oxford District (B),

Band G

Locality: Town/City

Motorway: M40 - J8

Train: Oxford

Second Floor

Approx Gross Internal Area 136.0 m<sup>2</sup> ... 1464 ft<sup>2</sup>

Whilst every attempt has been made to ensure the accuracy of the floor plan contained here, measurements of doors, windows, rooms, and any other items are approximate. No responsibility is taken for any error, omission, or mis-statement. This plan is for illustrative purposes only and should be used as such.