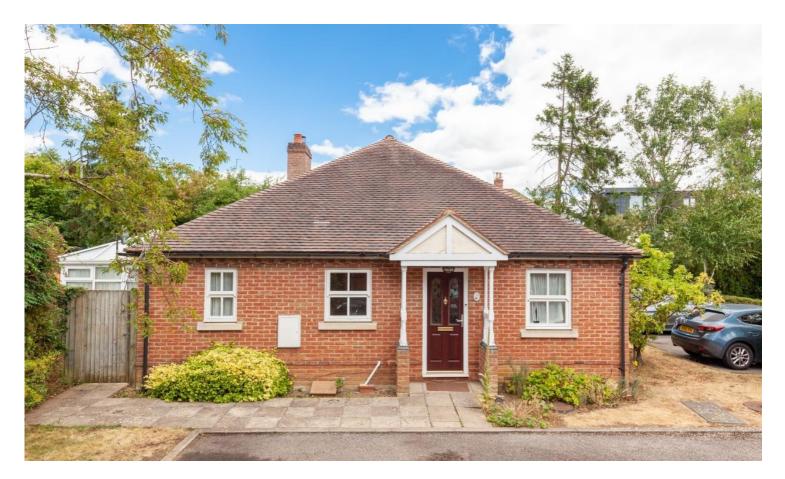

## Lovelace Square, North Oxford

## £575,000 2 Bedroom House

A semi-detached two bedroom bungalow with off-street parking in a gated North Oxford development. Offered with no forward chain.

- 2 bedrooms
- Bathroom with shower over bath
- Separate kitchen with appliances
- Low maintenance rear garden with Summerhouse
- Allocated off-street parking
- No forward chain