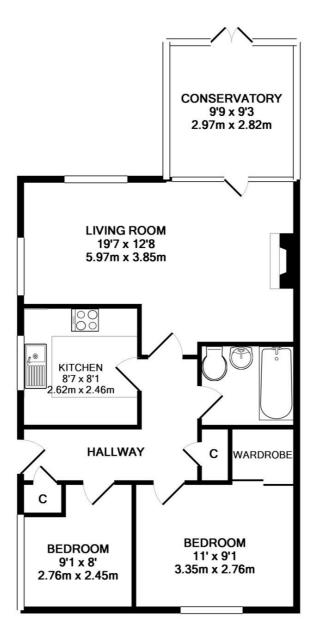

## £575,000 2 Bedroom House

A semi-detached two bedroom bungalow with off-street parking in a gated North Oxford development. Offered with no forward chain.

- 2 bedrooms
- Bathroom with shower over bath
- Separate kitchen with appliances
- Low maintenance rear garden with Summerhouse
- Allocated off-street parking
- No forward chain

## Contact: 01865 302314

Website Ref: P139713

EPC rating: D Parking: Off-street Council tax: Oxford District (B), Band D Locality: Town/City Motorway: M40 - J8 Train: Oxford

These measurements are the maximum & are approximate only, they do not take into account minimum measurements. Drawn by E8Surveys.com Made with Metropix ©2009