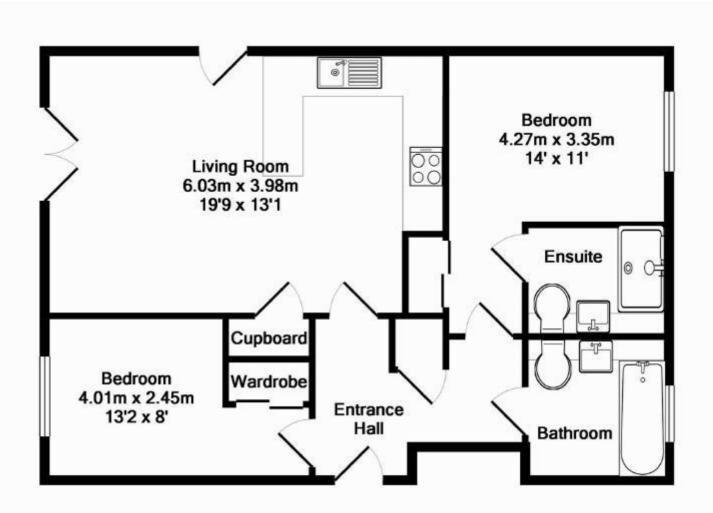

Council tax: Cherwell District,

Band B

Locality: Town/City

Motorway: M40 - J11

Train: Banbury

12809 TOTAL APPROX. FLOOR AREA 59.7 SQ.M. (642 SQ.FT.)