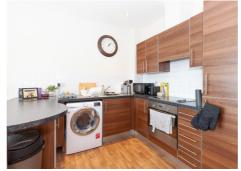

- 2 double bedrooms with fitted wardrobes
- En suite shower room to main bedroom and main bathroom
- Large open plan living room with doors to Juliet balcony
- Stylish contemporary kitchen with integrated appliances
- Allocated parking space & secure entry system
- Approx 1 mile to M40 J11, 0.5 miles town & 2 minute walk to railway station, Banbury to Marylebone