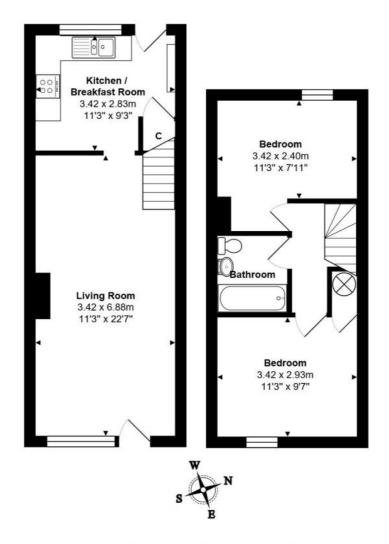

Approx Gross Internal Area: 61.8 m<sup>2</sup> ... 665 ft<sup>2</sup>

Whilst every attempt has been made to ensure the accuracy of the floor plan contained here, measurements of doors, windows, rooms, and any other items are approximate. No responsibility is taken for any error, omission, or mis-statement. This plan is for illustrative purpose only and should be used as such. Drawn by E8 Property Services. www.e8ps.co.uk