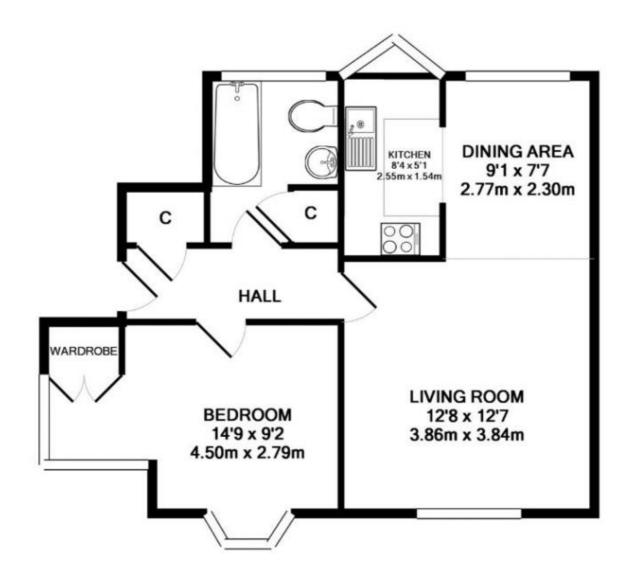

## **Gloucester Green, City Centre**

## £325,000 1 Bedroom Flat

A fantastic top-floor one bedroom apartment set in the heart of Oxford city centre. The property has an open plan living/dining room & modern kitchen, plus bike storage available to all residents. The Gloucester Green area offers easy access to Oxford's many amenities, historical features, universities and train/bus links into London. Available to owner occupiers, this property could also work as a good investment purchase.

- 1 double bedroom with built-in storage
- Bathroom with shower over bath
- Spacious living/dining room & kitchen
- Secure bike storage
- Prime location for access to Oxford train & bus stations
- Investment opportunity

These measurements are the maximum & are approximate only, they do not take into account minimum measurements. Drawn by E8Surveys.com Made with Metropix ©2009