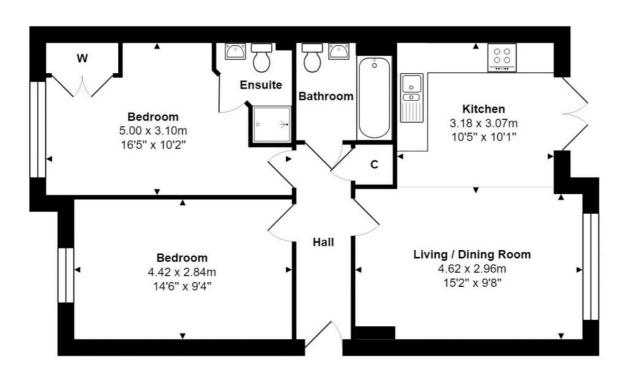

Council tax: Oxford District (B),

Band E

Locality: Town/City

Motorway: M40 - J8

Train: Oxford Parkway

Approx. Gross Internal Area: 62.3 m2 ... 670 ft2

Whilst every attempt has been made to ensure the accuracy of the floor plan contained here, measurements of doors, windows, rooms, and any other items are approximate. No responsibility is taken for any error, omission, or mis-statement.

This plan is for illustrative purpose only and should be used as such.

Drawn by E8 Property Services. www.e8ps.co.uk