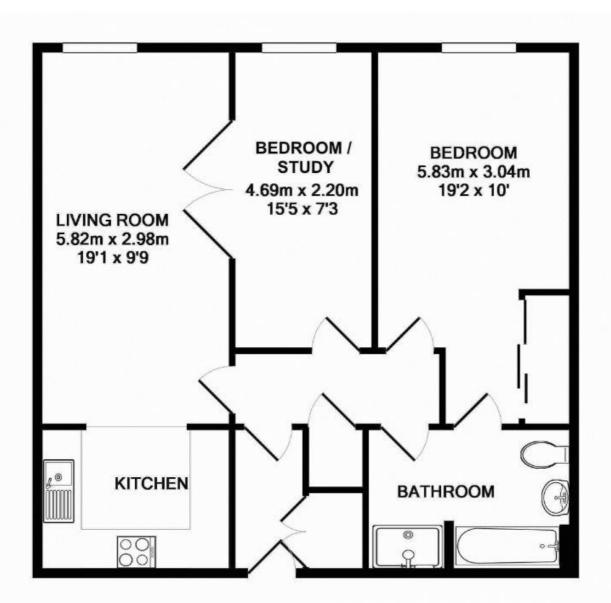

## £450,000 2 Bedroom Flat

A first floor two bedroom apartment on The Waterways development. Large lounge which is open to the fitted kitchen, two bedrooms, principal has built in wardrobes and there is a Jack and Jill bathroom with separate shower cubicle.

Situated within walking distance of the Summertown shops restaurants and amenities. Available for either Sale or Rental.

- 2 Bedrooms
- Living/dining room with full height window
- Open plan, equipped kitchen
- Communal garden
- Off-street parking
- Available for Sale or Let