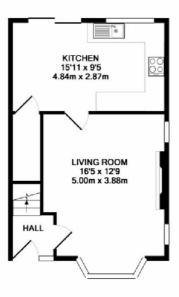

## £625,000 3 Bedroom House

Attractive end of terrace corner plot house within an easy walk to the city centre. Three Bedrooms and en suite shower to the master.

- 3 bedrooms
- 1 bathroom plus master bedroom with en-suite shower
- Spacious living room
- Kitchen with dining area
- Garage and further parking space
- Close to the city centre EPC Rated D

## Contact: 01865 302314

Website Ref: P138951

EPC rating: D Parking: Garage Council tax: Oxford District (B), Band E Locality: Town/City Motorway: M40 - J8 Train: Oxford

1ST FLOOR

GROUND FLOOR

These measurements are the maximum & are approximate only, they do not take into account minimum measurements. Drawn by E8Surveys.com Made with Metropic C2009