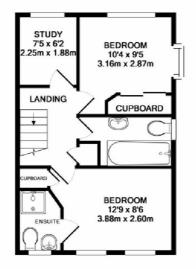

## Contact: 01865 302314

Website Ref: P138951

EPC rating: D Parking: Garage Council tax: Oxford District (B), Band E Locality: Town/City Motorway: M40 - J8 Train: Oxford

1ST FLOOR

GROUND FLOOR

These measurements are the maximum & are approximate only, they do not take into account minimum measurements. Drawn by E8Surveys.com Made with Metropic C2009