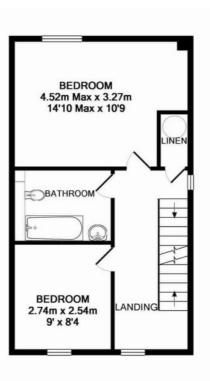

Council tax: West Oxfordshire

District, Band D

Locality: Town/City

Motorway: M40 - J8

Train: Hanborough

GROUND FLOOR FIRST FLOOR SECOND FLOOR

TOTAL APPROX. FLOOR AREA 106.4 SQ.M. (1145 SQ.FT.)

Whilst every attempt has been made to ensure the accuracy of the floor plan contained here, measurements of doors, windows, rooms and any other items are approximate and no responsibility is taken for any error, omission, or mis statement. This plan is for illustrative purposes only and should be used as such by any prospective purchaser. Drawn by E8 Property Services. - www.e8ps.co.uk Made with Metropix ©2016