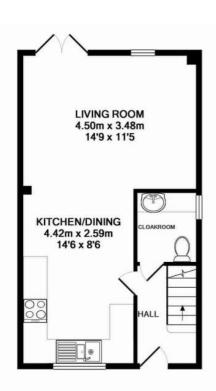

Council tax: West Oxfordshire

District, Band D

Locality: Town/City

Motorway: M40 - J8

Train: Hanborough

GROUND FLOOR FIRST FLOOR SECOND FLOOR

TOTAL APPROX. FLOOR AREA 106.4 SQ.M. (1145 SQ.FT.)

Whilst every attempt has been made to ensure the accuracy of the floor plan contained here, measurements of doors, windows, rooms and any other items are approximate and no responsibility is taken for any error, omission, or mis statement. This plan is for illustrative purposes only and should be used as such by any prospective purchaser. Drawn by E8 Property Services. - www.e8ps.co.uk Made with Metropix ©2016