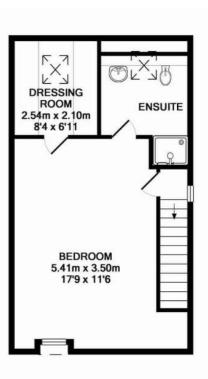

Council tax: West Oxfordshire

District, Band D

Locality: Town/City

Motorway: M40 - J8

Train: Hanborough

GROUND FLOOR FIRST FLOOR SECOND FLOOR

TOTAL APPROX. FLOOR AREA 106.4 SQ.M. (1145 SQ.FT.)

Whilst every attempt has been made to ensure the accuracy of the floor plan contained here, measurements of doors, windows, rooms and any other items are approximate and no responsibility is taken for any error, omission, or mis statement. This plan is for illustrative purposes only and should be used as such by any prospective purchaser. Drawn by E8 Property Services. - www.e8ps.co.uk Made with Metropix ©2016