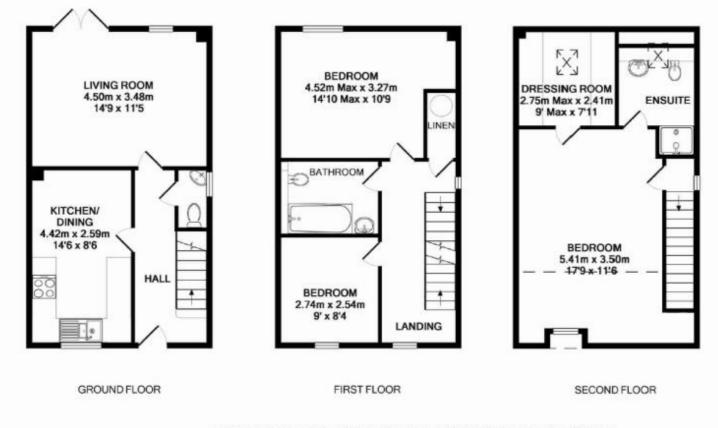

## £415,000 3 Bedroom House

An impressive and very well-presented three double bedroom townhouse on the popular Buttercross Lane development in Witney. There is an excellent modern kitchen & living room downstairs, opening to an enclosed rear garden from double doors. The master double bedroom is on the top floor with a dressing room & en-suite shower room. The property is close to The Leys park, 0.7 miles from Witney town centre & has 2 allocated parking spaces.

- 3 bedrooms: master includes dressing room & en-suite shower room
- Sitting room overlooking the garden
- Modern kitchen with white goods
- Attractive garden
- 2 allocated parking spaces

Train: Hanborough

TOTAL APPROX. FLOOR AREA 106.0 SQ.M. (1141 SQ.FT.)

Whilst every attempt has been made to ensure the accuracy of the floor plan contained here, measurements of doors, windows, rooms and any other items are approximate and no responsibility is taken for any error, onission, or mis statement. This plan is for illustrative purposes only and should be used as such by any prospective purchaser. Drawn by E8 Property Services. - www.e8ps.co.uk Made with Metropix #2016