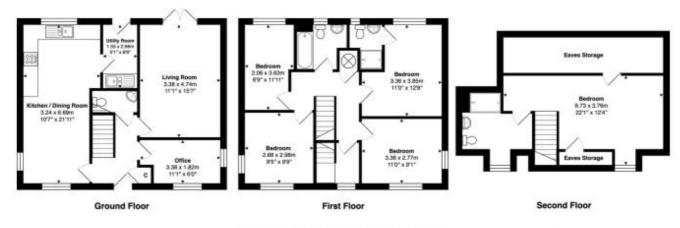

÷.

Approx. Gross Internal Area: 150.0 m<sup>2</sup> ... 1615 ft<sup>2</sup>

While! every altempt has been made to ensure the accuracy of the floor plan contained here, measurements of doors, indows, rooms, and any other items are approximate. No responsibility is taken for any error, ormis-statement. This plan is for illustrative purposes only and should be used as such. Drawn by EB Property Services, were edge on u.k.