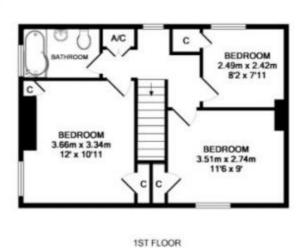

## £500,000 3 Bedroom House

- 3 bedrooms
- Modern bathroom with shower over bath
- 2 reception rooms
- Kitchen with some appliances
- Large garden & driveway parking
- Beautiful views out to open countryside

Council tax: Cherwell District,

Band D

Locality: Village

Motorway: M40 - J9

Train: Bicester Village

TOTAL APPROX. FLOOR AREA 102.1 SQ.M. (1099 SQ.FT.)

Whate every strengt has been made to creame the accuracy of the facir plan contained here, reseasurement of doors, wentures, soons shot any other stress are approximate and no responsibility of latent to any error. creations or real statement. This plan is the filterative purposes selly and should be used as such by any prespective purchase. Stress by SER Property Services - were efficiency should be used as such by any prespective purchase. Stress by SER Property Services - were efficiency as