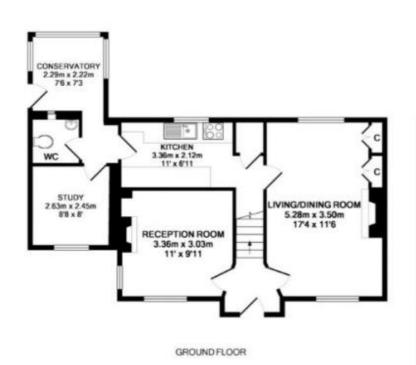

## £500,000 3 Bedroom House

- 3 bedrooms
- Modern bathroom with shower over bath
- 2 reception rooms
- Kitchen with some appliances
- Large garden & driveway parking
- Beautiful views out to open countryside

Council tax: Cherwell District,

Band D

Locality: Village

Motorway: M40 - J9

Train: Bicester Village

TOTAL APPROX. FLOOR AREA 102.1 SQ.M. (1099 SQ.FT.)

Whate every strengt has been made to creame the accuracy of the facir plan contained here, reseasurement of doors, wentures, soons shot any other stress are approximate and no responsibility of latent to any error. creations or real statement. This plan is the filterative purposes selly and should be used as such by any prespective purchase. Stress by SER Property Services - were efficiency should be used as such by any prespective purchase. Stress by SER Property Services - were efficiency as