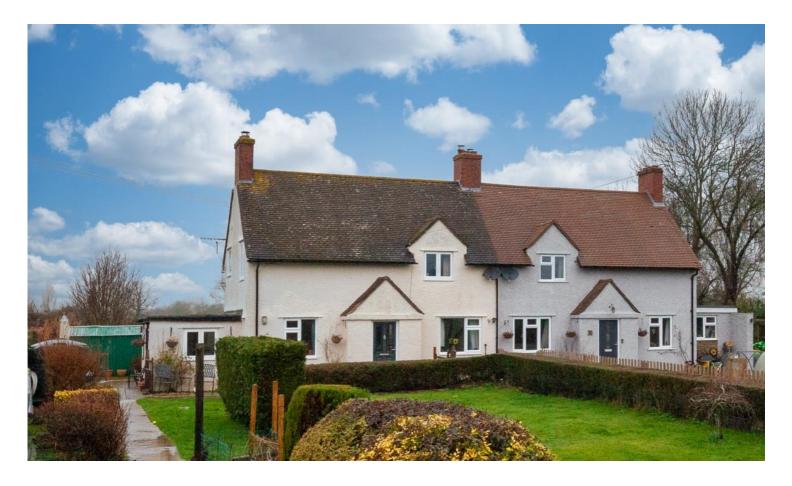

## Thame Road, Piddington, OX25

## £500,000 3 Bedroom House

- 3 bedrooms
- Modern bathroom with shower over bath
- 2 reception rooms
- Kitchen with some appliances
- Large garden & driveway parking
- Beautiful views out to open countryside