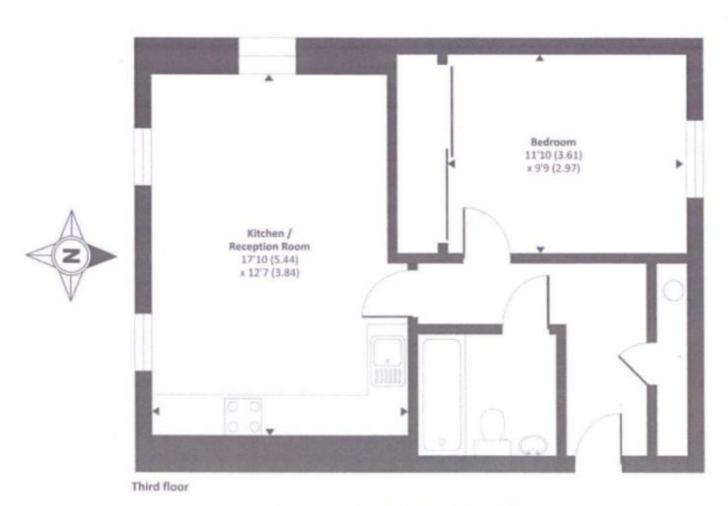

- Double Bedroom with large built in wardrobe
- Main bathroom with shower over bath
- Large open plan living room/kitchen
- Top floor apartment
- Allocated parking space
- Town centre location

Leasehold

District, Band B

Locality: Town/City

Motorway: M40 - J8

Train: Hanborough

Approx. gross internal floor area 500 SQFT / 46 SQM

**Energy Performance Certificate (EPC) graphs**