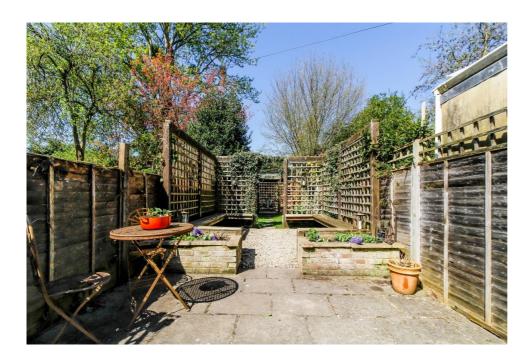

## £650,000 3 Bedroom House

A terraced three bed, unfurnished, period house located in close proximity to New Hinksey Park and Oxford city centre. On the ground floor is the living room with feature fireplace, dining room with garden access and kitchen with integrated appliances which leads to an additional WC. There are three double bedrooms over three floors, two of which have en suite bathrooms. The enclosed rear garden has external access and on-street parking is available.

- 3 double bedrooms
- 2 en suites
- Living room with feature fireplace
- Dining room with access to the garden
- Kitchen with integrated appliances
- Great location for access to the ring road

Contact: 01865 302314