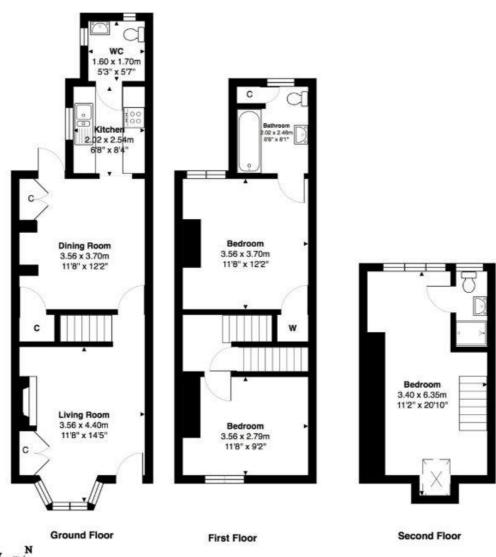

## £650,000 3 Bedroom House

A terraced three bed, unfurnished, period house located in close proximity to New Hinksey Park and Oxford city centre. On the ground floor is the living room with feature fireplace, dining room with garden access and kitchen with integrated appliances which leads to an additional WC. There are three double bedrooms over three floors, two of which have en suite bathrooms. The enclosed rear garden has external access and on-street parking is available.

Band C

Locality: Town/City

Motorway: M40 - J5

Train: Oxford

Approximate Gross Internal Area: 94.5 m² ... 1018 ft²

Whilst every attempt has been made to ensure the accuracy of the floor plan contained here, measurements of doors, windows, rooms, and any other items are approximate. No responsibility is taken for any error, omission, or mis-statemen.

This plan is for illustrative purpose only and should be used as such.

Drawn by E8 Property Services. www.e8ps.co.uk