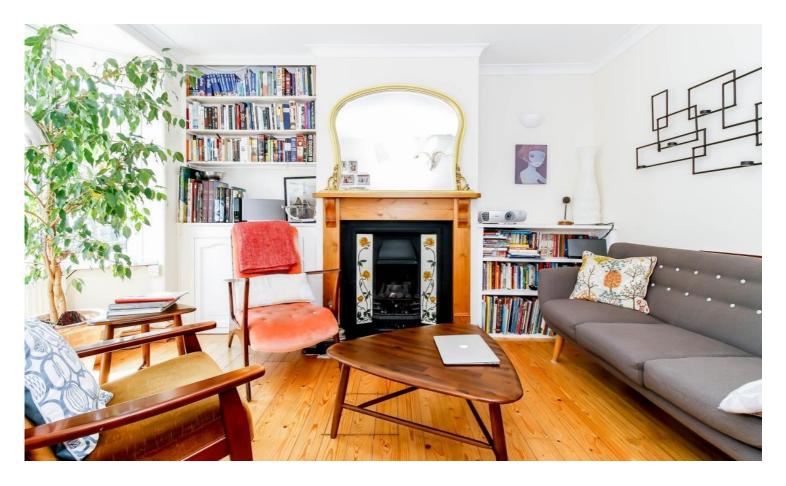

## £650,000 3 Bedroom House

A terraced three bed, unfurnished, period house located in close proximity to New Hinksey Park and Oxford city centre. On the ground floor is the living room with feature fireplace, dining room with garden access and kitchen with integrated appliances which leads to an additional WC. There are three double bedrooms over three floors, two of which have en suite bathrooms. The enclosed rear garden has external access and on-street parking is available.

- 3 double bedrooms
- 2 en suites
- Living room with feature fireplace
- Dining room with access to the garden
- Kitchen with integrated appliances
- Great location for access to the ring road

Contact: 01865 302314