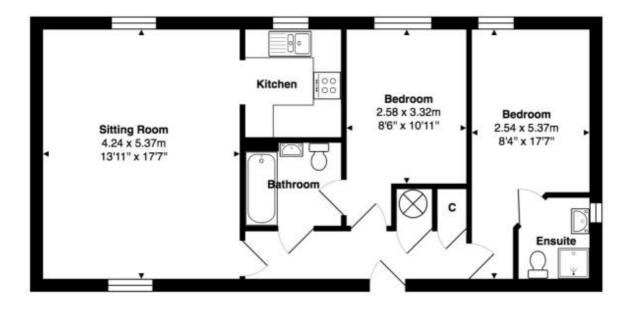

Leasehold Lease: 137 years Service Charge: £1326 Ground Rent: £260

EPC rating: C Parking: Off-street Council tax: VOWH, Band C Locality: Town/City Motorway: M40 - J8 Train: Radley

Approx. Gross Internal Area: 63.3 m<sup>2</sup> ... 681 ft<sup>2</sup>

Whilst every attempt has been made to ensure the accuracy of the floor plan contained here, measurements of doors, windows, rooms, and any other items are approximate. No responsibility is taken for any error, omission, or mis-statement. This plan is for illustrative purposes only and should be used as such. Drawn by E8 Property Services. www.e8ps.co.uk