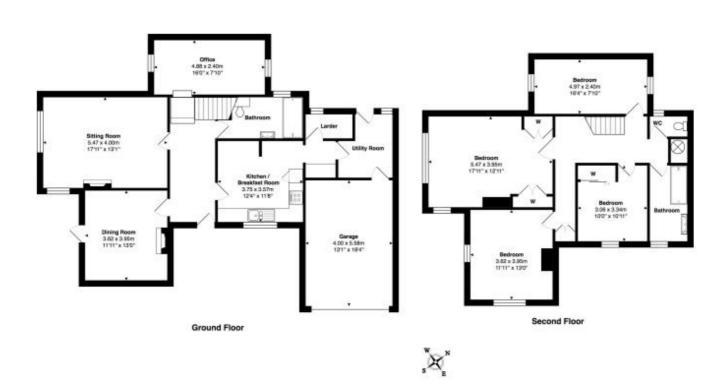

Council tax: Oxford District (B),

Band G

Locality: Town/City

Motorway: M40 - J10

Train: Oxford Parkway

Approx. Gross Internal Area: 196.6 m² ... 2116 ft²

White every attempt has been made to ensure the accuracy of the foor plan contained here, measurements of stors, windows, scene, and any other terms are approximate. No responsibility is taken for any error, omission, or mis-storement. This plan is for illustrative purposes only and should be used as such.