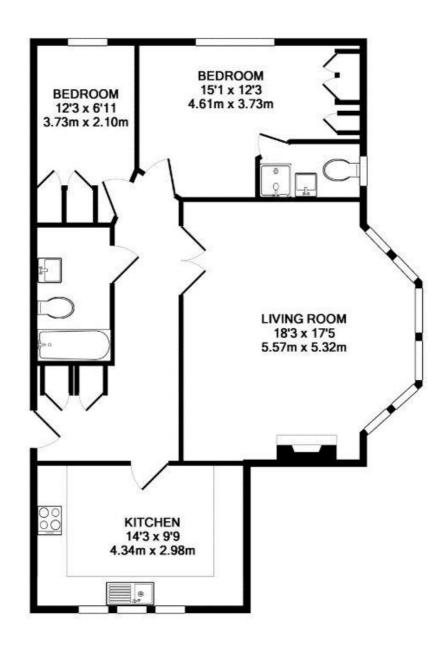

## £295,000 2 Bedroom Flat

A spacious first floor apartment on the exclusive and sought-after Lady Place development in Sutton Courtenay. The property has a large living/dining room with bay window overlooking the picturesque and maintained grounds. The property also boasts a car port and allocated parking space and is offered for sale with no onward chain.