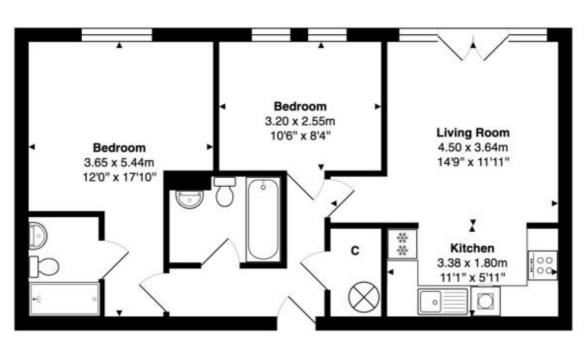

## Second Floor

## **Approximate Gross Internal Area**

57.0 m<sup>2</sup> ... 613 ft<sup>2</sup>

Whilst every attempt has been made to ensure the accuracy of the floor plan contained here, measurements of doors, windows, rooms, and any other items are approximate. No responsibility is taken for any error, omission, or mis-statement.

This plan is for illustrative purpose only and should be used as such.

Drawn by E8 Property Services. www.e8ps.co.uk