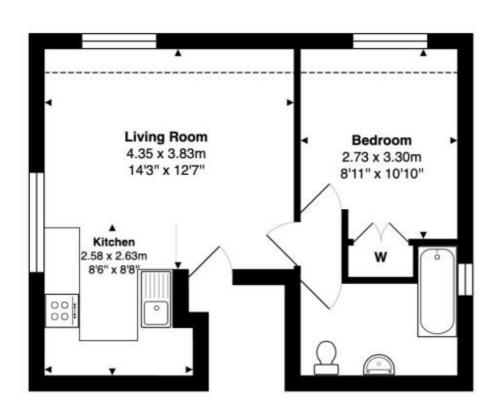

Approx. Gross Internal Area: 37.1 m2 ... 399 ft2

B S W

Whilst every attempt has been made to ensure the accuracy of the floor plan contained here, measurements of doors, windows, rooms, and any other items are approximate. No responsibility is taken for any error, omission, or mis-statement.

This plan is for illustrative purposes only and should be used as such.

Drawn by E8 Property Services. www.e8ps.co.uk