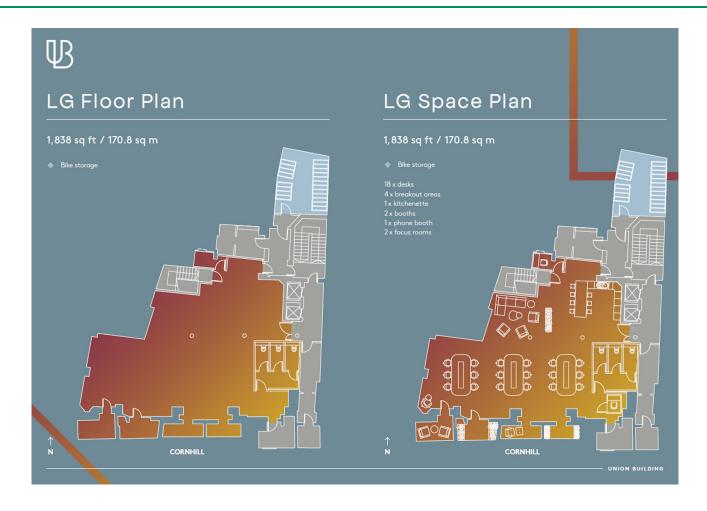

#### **ACCOMMODATION**

The accommodation comprises the following areas:

| Name         | sq ft | sq m   | Availability |
|--------------|-------|--------|--------------|
| Lower Ground | 1,838 | 170.76 | Available    |
| Total        | 1 838 | 170 76 |              |

#### **KEY FEATURES**

- EPC B
- Newly refurbished manned reception
- Extensivley refurbished CAT A or B office space
- New fan-coil air conditioning
- · Exposed services & metal tiled raised flooring
- · New bike storage, lockers and showers
- Demised WC's