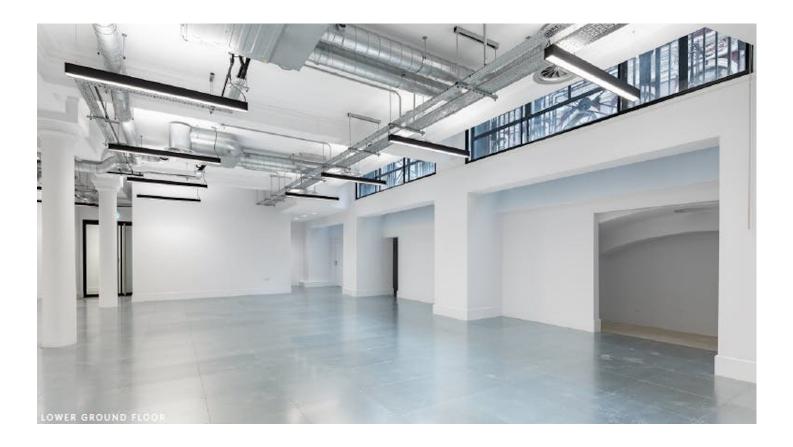

#### **DESCRIPTION**

Union Building has been re-imagined to offer cutting-edge workspace. The lower ground floor and common parts have been extensively refurbished whilst original features and ceiling heights have been restored. There is a stylish new reception and best in class end-of-trip facilities. The lower ground floor provides bright airy space with natural light and good ceiling height.

#### **KEY FEATURES**

- EPC B
- Newly refurbished manned reception
- Extensivley refurbished CAT A or B office space
- New fan-coil air conditioning
- · Exposed services & metal tiled raised flooring
- · New bike storage, lockers and showers
- Demised WC's