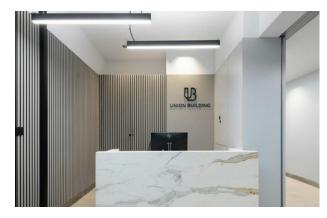

#### **DESCRIPTION**

Union Building has been re-imagined to offer cutting-edge workspace. The lower ground floor and common parts have been extensively refurbished whilst original features and ceiling heights have been restored. There is a stylish new reception and best in class end-of-trip facilities. The lower ground floor provides bright airy space with natural light and good ceiling height.

#### **KEY FEATURES**

- EPC B
- Newly refurbished manned reception
- Extensivley refurbished CAT A or B office space
- New fan-coil air conditioning
- · Exposed services & metal tiled raised flooring
- · New bike storage, lockers and showers
- Demised WC's