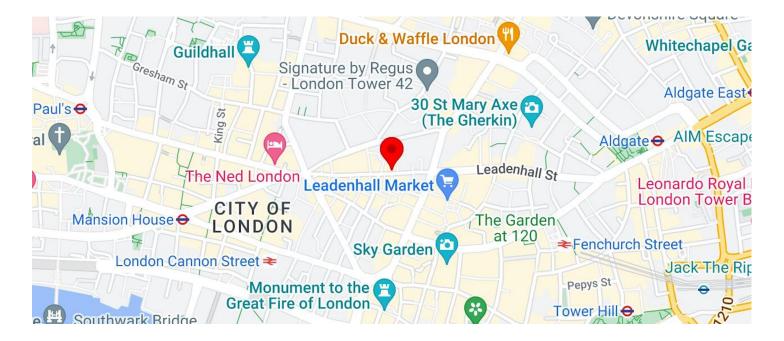

### LOCATION

Union Building is located a stone's throw from Bank station in the heart of the City of London.

With an abundance of local amenities, from Michelin starred restaurants to pubs, shops, gyms and cafes, the location is unrivalled. Transport connectivity is excellent with access to numerous underground and mainline stations under a 5 minutes' walk away and the newly opened Elizabeth Line at Liverpool Street providing access to the West End, Heathrow and beyond.