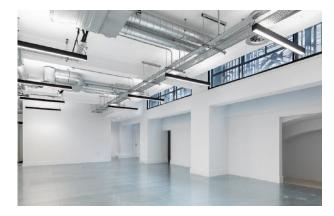

#### **DESCRIPTION**

Union Building has been re-imagined to offer cutting-edge workspace. The lower ground floor and common parts have been extensively refurbished whilst original features and ceiling heights have been restored. There is a stylish new reception and best in class end-of-trip facilities. The lower ground floor provides bright airy space with natural light and good ceiling height.

#### **KEY FEATURES**

- EPC B
- Newly refurbished manned reception
- Extensivley refurbished CAT A or B office space
- New fan-coil air conditioning
- · Exposed services & metal tiled raised flooring
- · New bike storage, lockers and showers
- Demised WC's