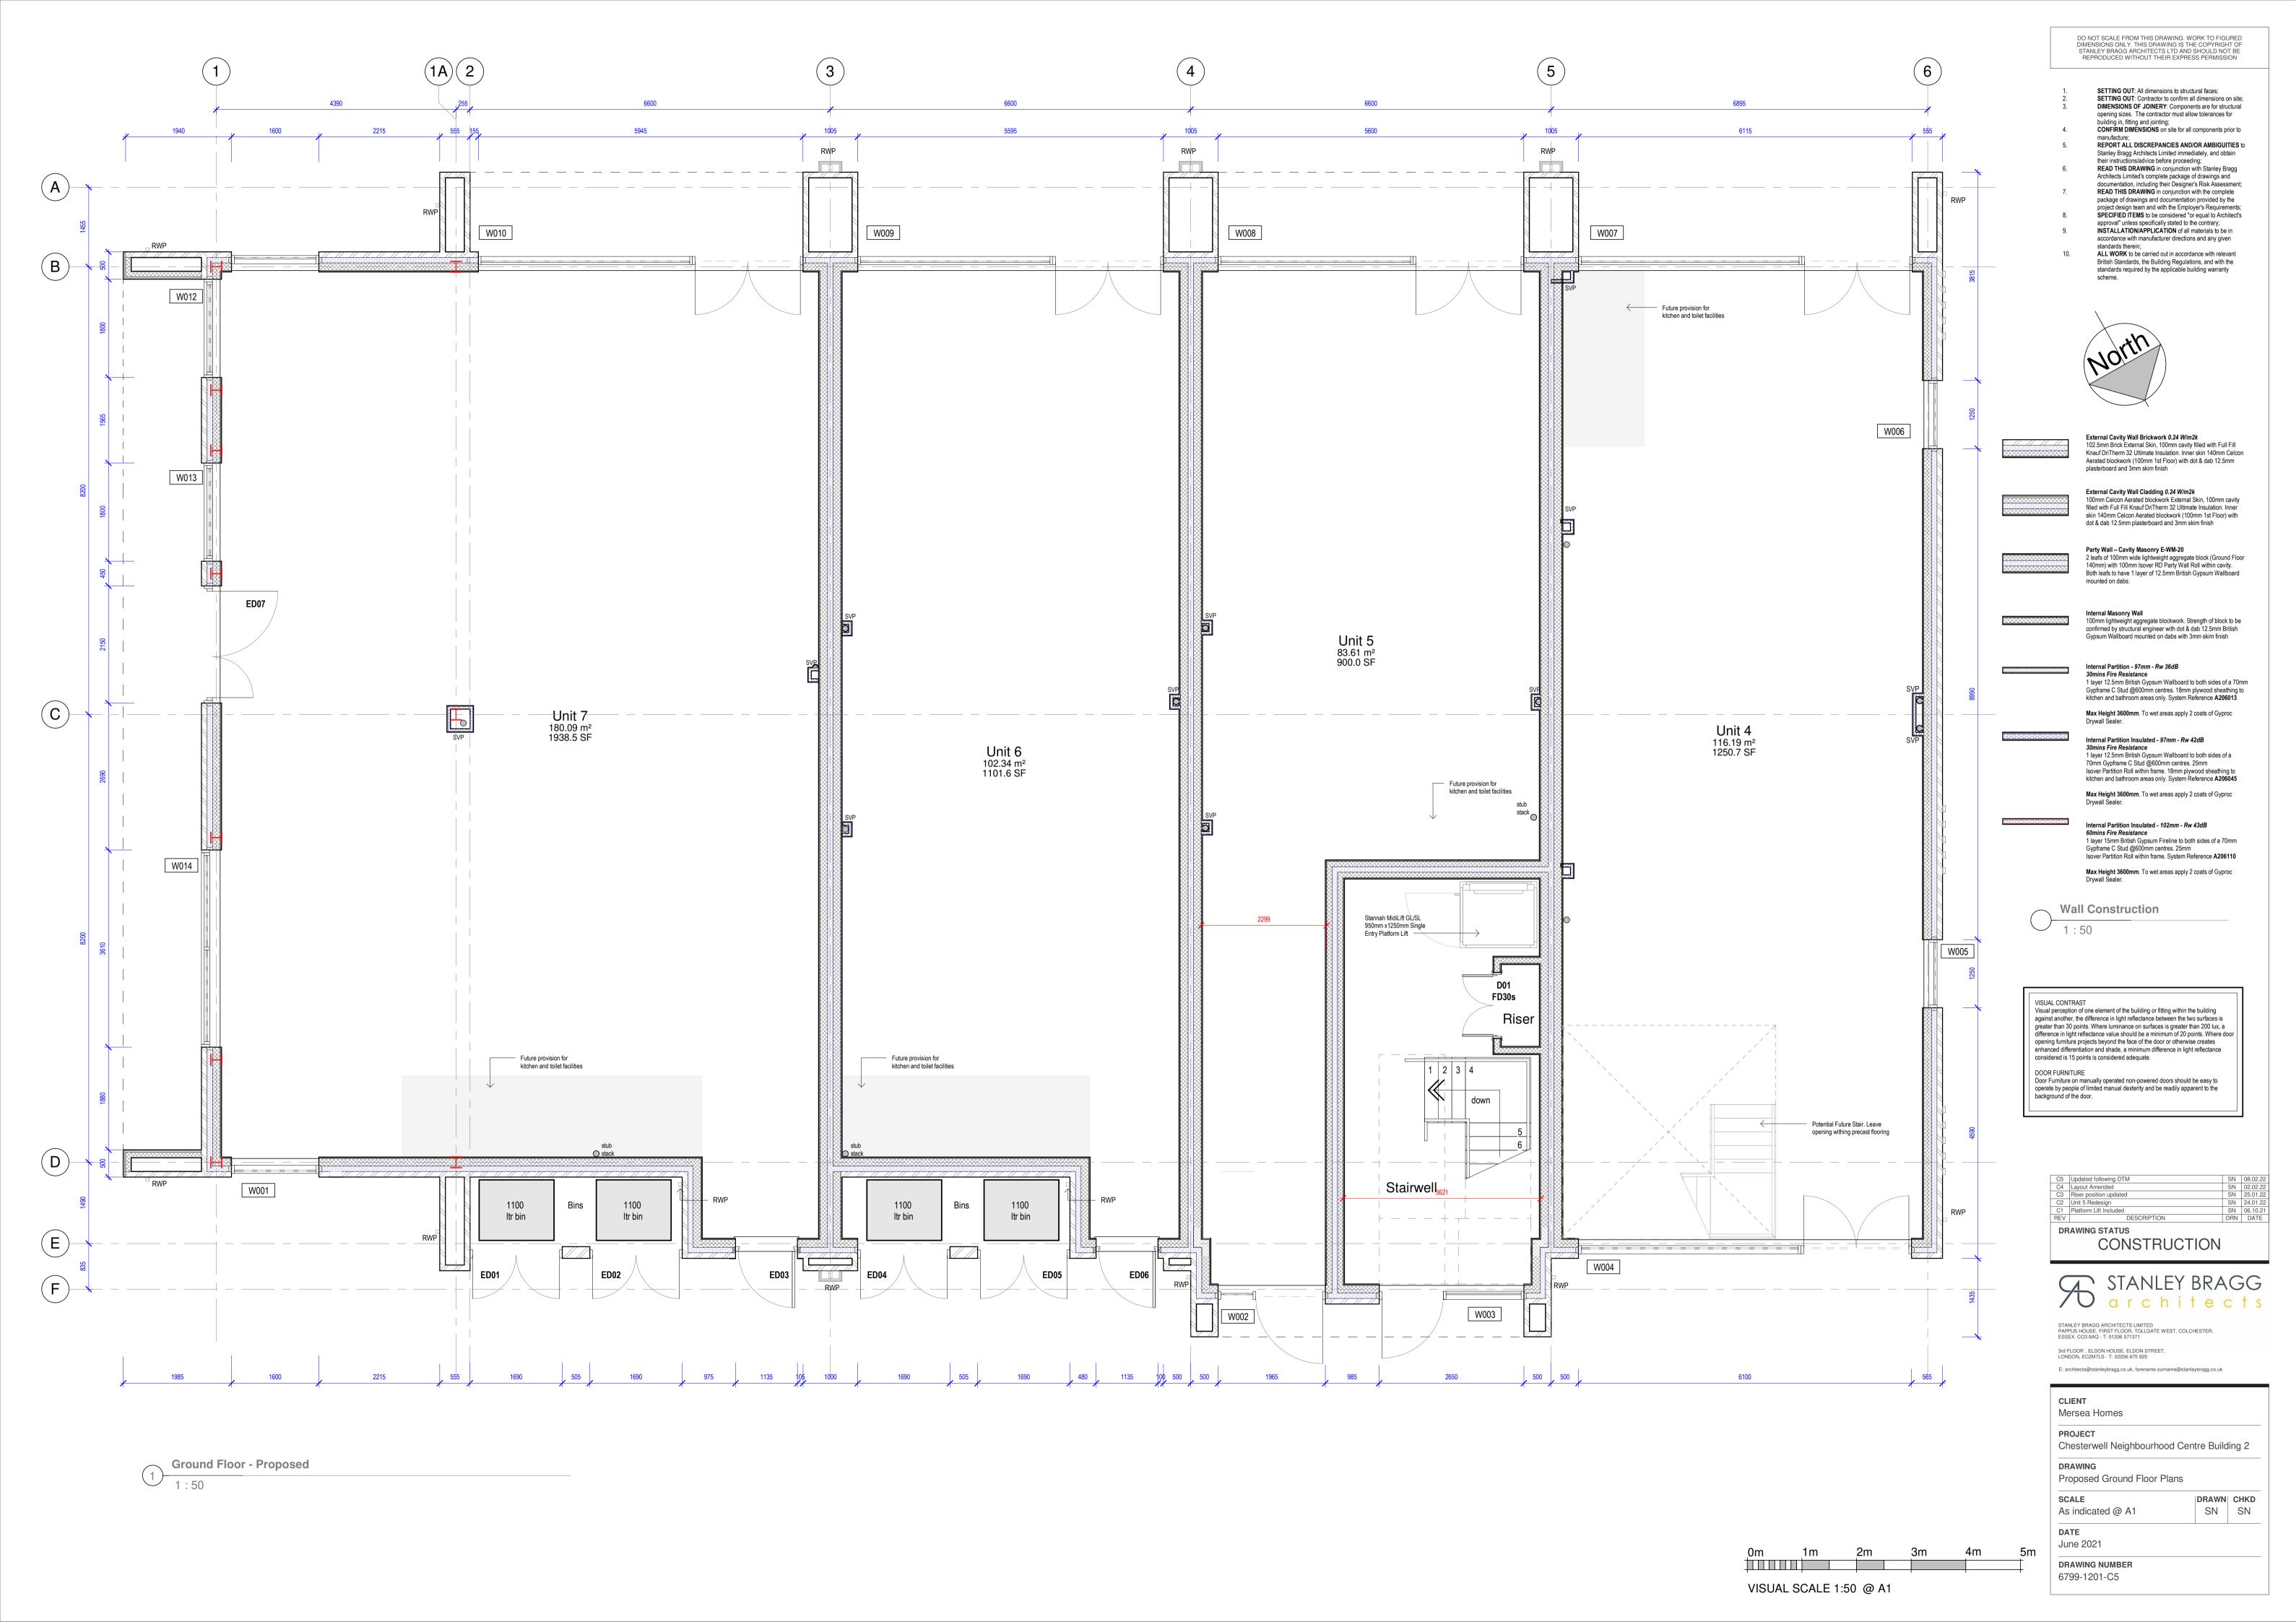

## **ACCOMMODATION**

The accommodation comprises the following areas:

| Name            | sq ft | sq m   | Availability |
|-----------------|-------|--------|--------------|
| Ground - Unit 4 | 1,250 | 116.13 | Available    |
| Ground - Unit 5 | 900   | 83.61  | Let          |
| Ground - Unit 6 | 1,101 | 102.29 | Available    |
| Ground - Unit 7 | 1,938 | 180.05 | Under Offer  |
| Total           | 5.189 | 482.08 |              |