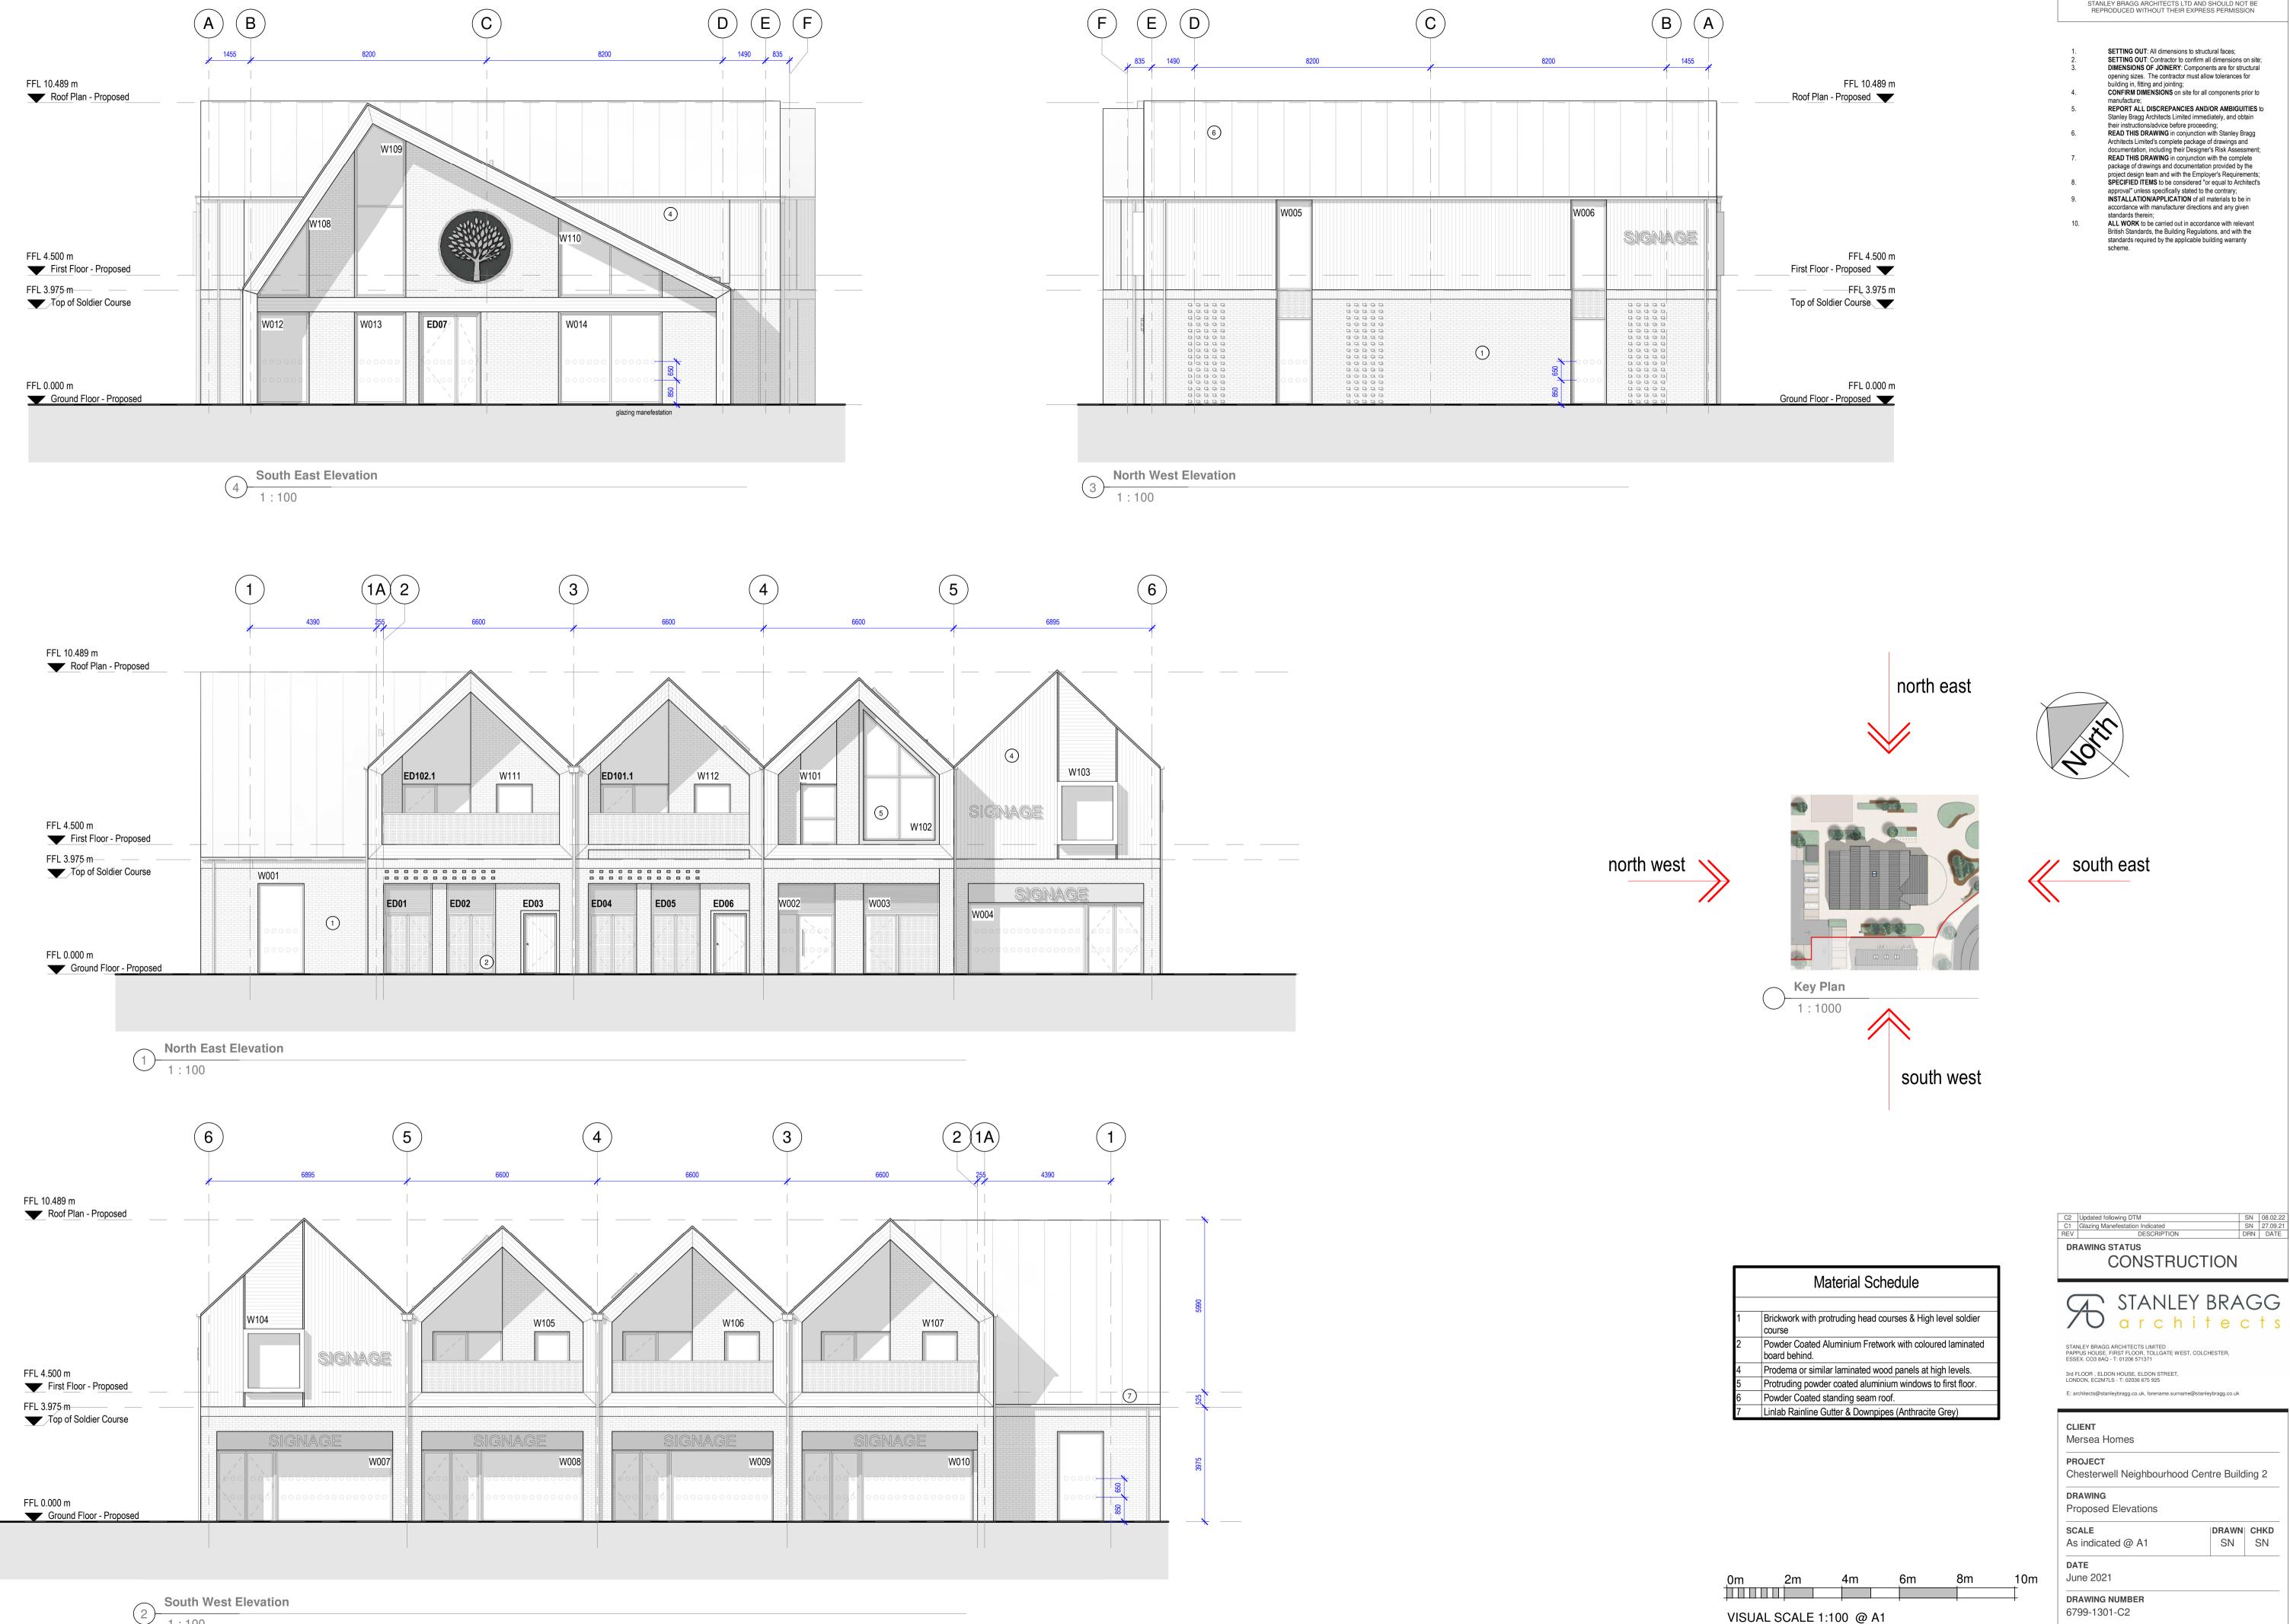

# CHESTERWELL PLAZA, CORDELIA DRIVE, COLCHESTER, CO4 6AZ

TO REQUEST A VIEWING CALL US ON

DO NOT SCALE FROM THIS DRAWING. WORK TO FIGURED DIMENSIONS ONLY. THIS DRAWING IS THE COPYRIGHT OF STANLEY BRAGG ARCHITECTS LTD AND SHOULD NOT BE REPRODUCED WITHOUT THEIR EXPRESS PERMISSION