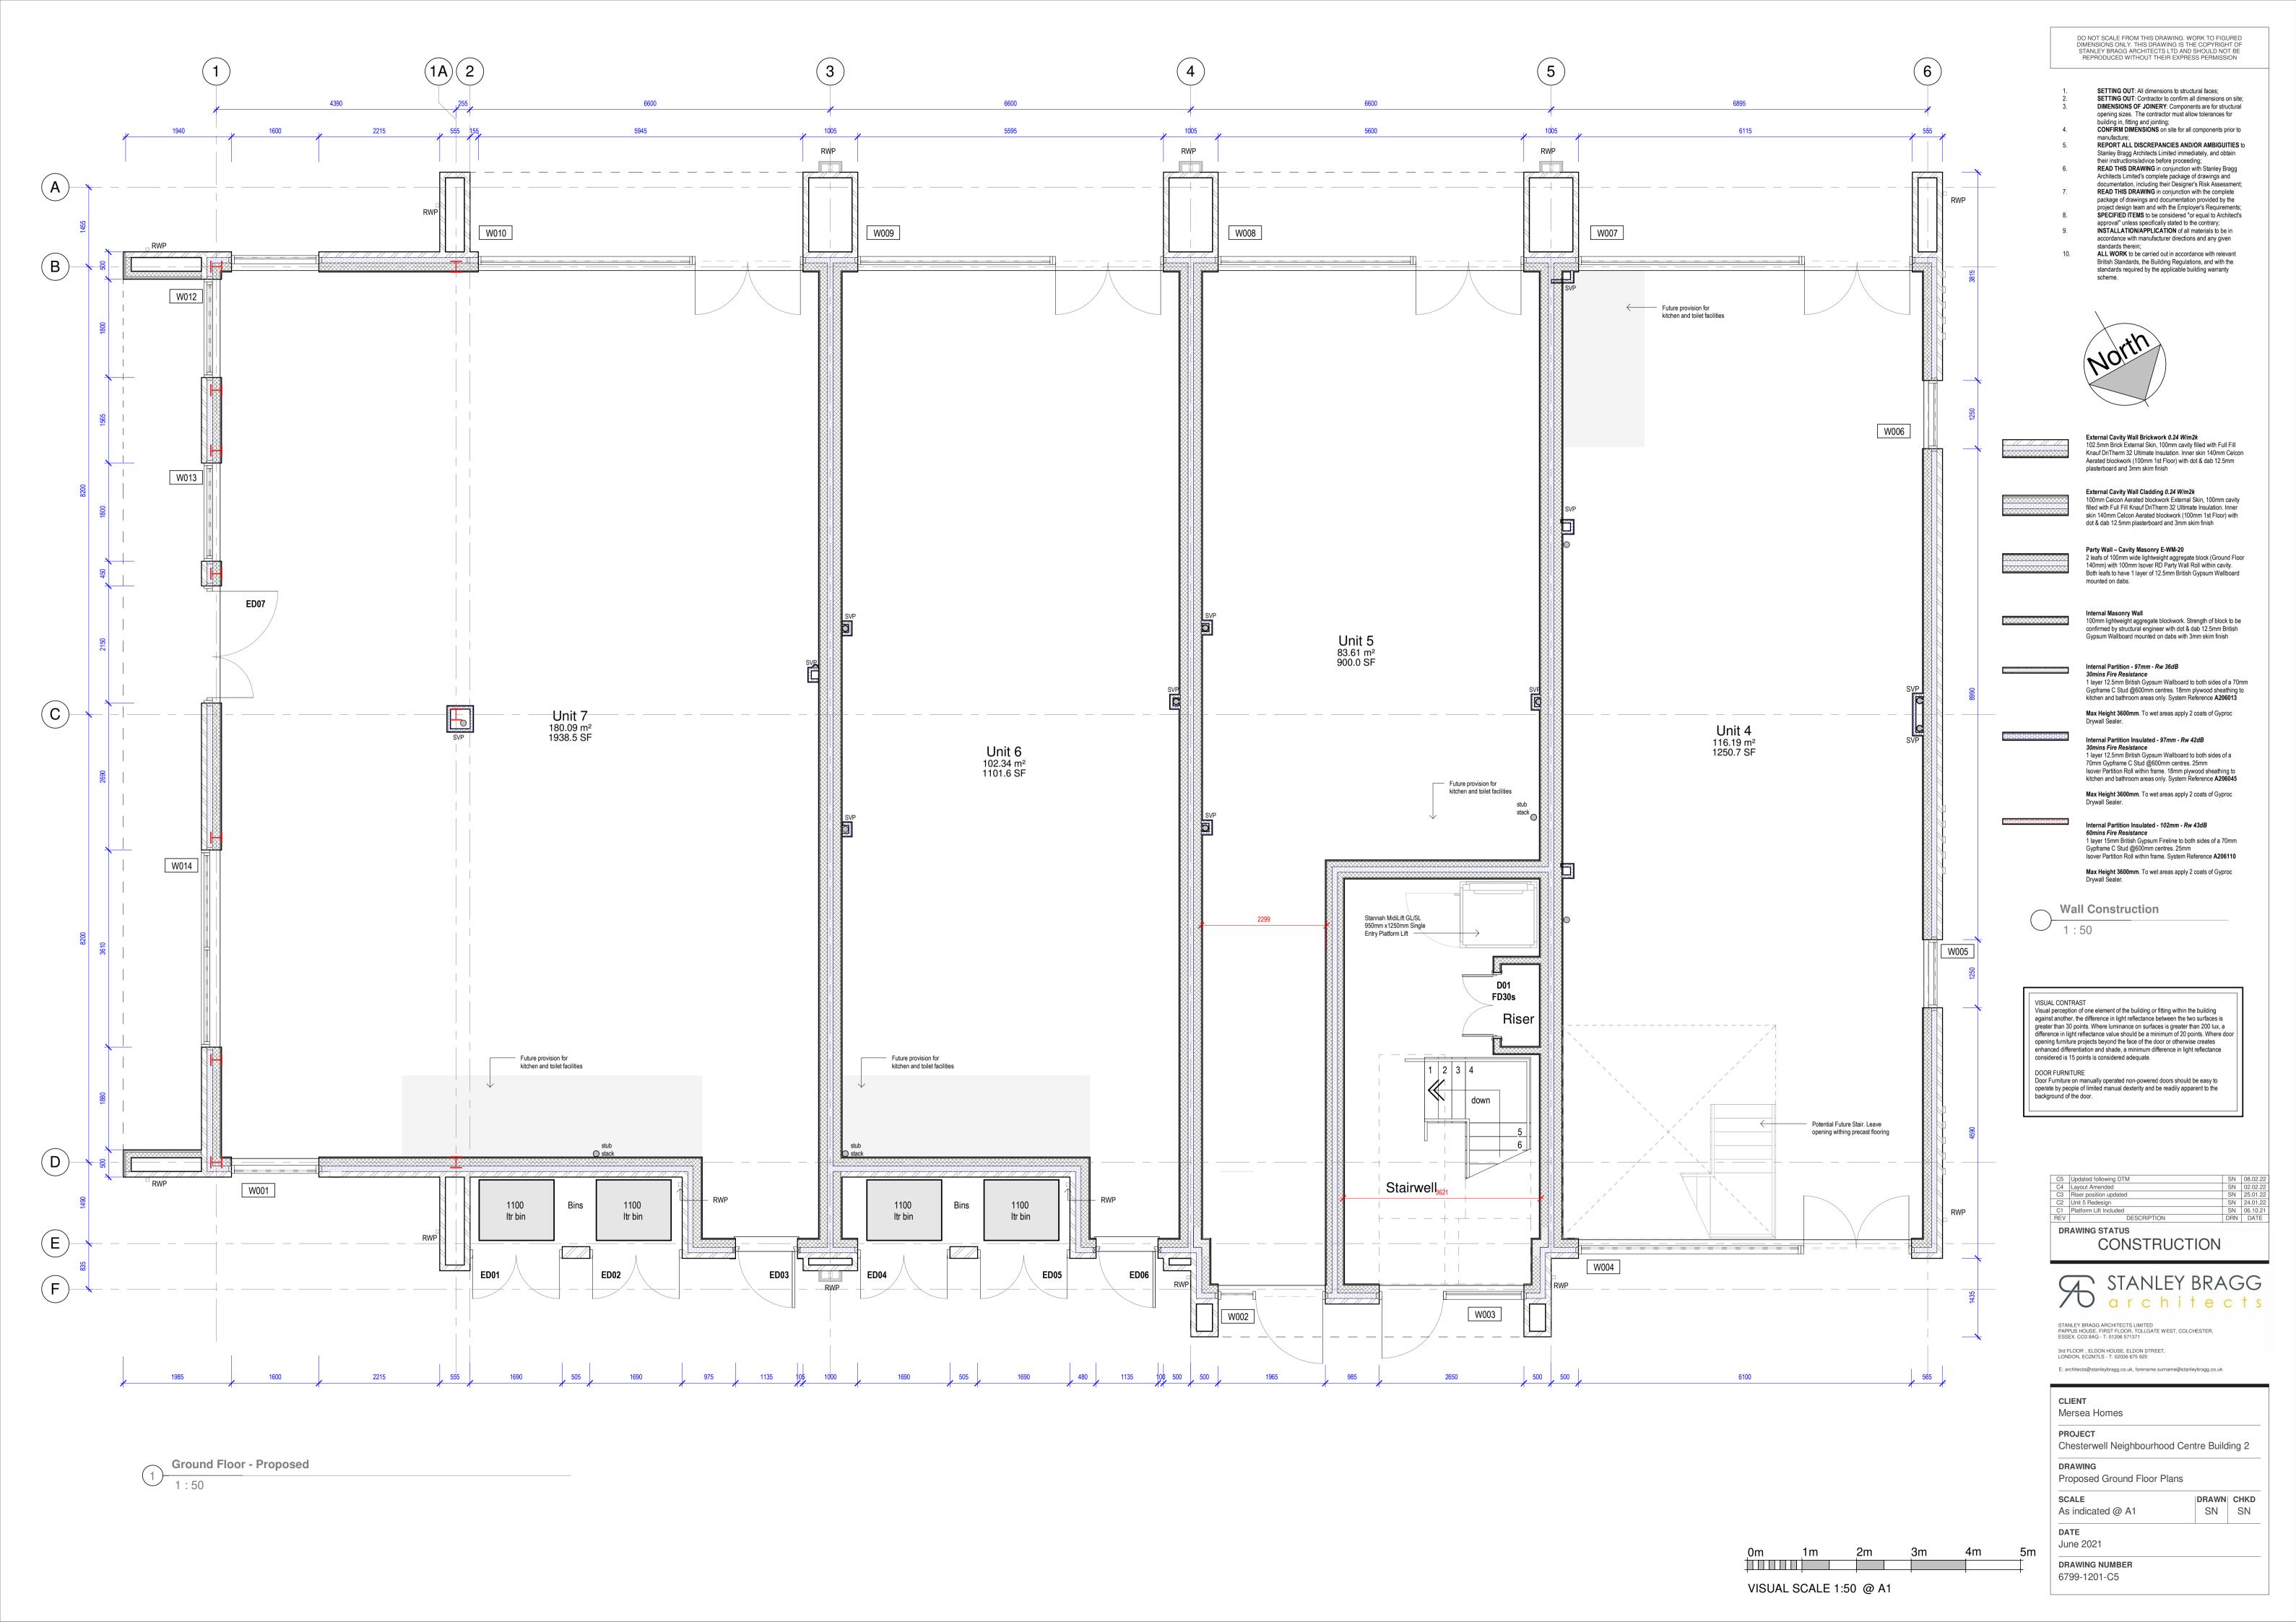

#### **ACCOMMODATION**

The accommodation comprises the following areas:

| Name                           | sq ft | sq m   | Availability |
|--------------------------------|-------|--------|--------------|
| Ground - Unit 4                | 1,250 | 116.13 | Available    |
| Ground - Unit 5                | 900   | 83.61  | Let          |
| Ground - Unit 6                | 1,101 | 102.29 | Available    |
| Ground - Unit 7                | 1,938 | 180.05 | Under Offer  |
| 1st - First Floor Retail Space | 1,261 | 117.15 | Available    |
| Total                          | 6,450 | 599.23 |              |