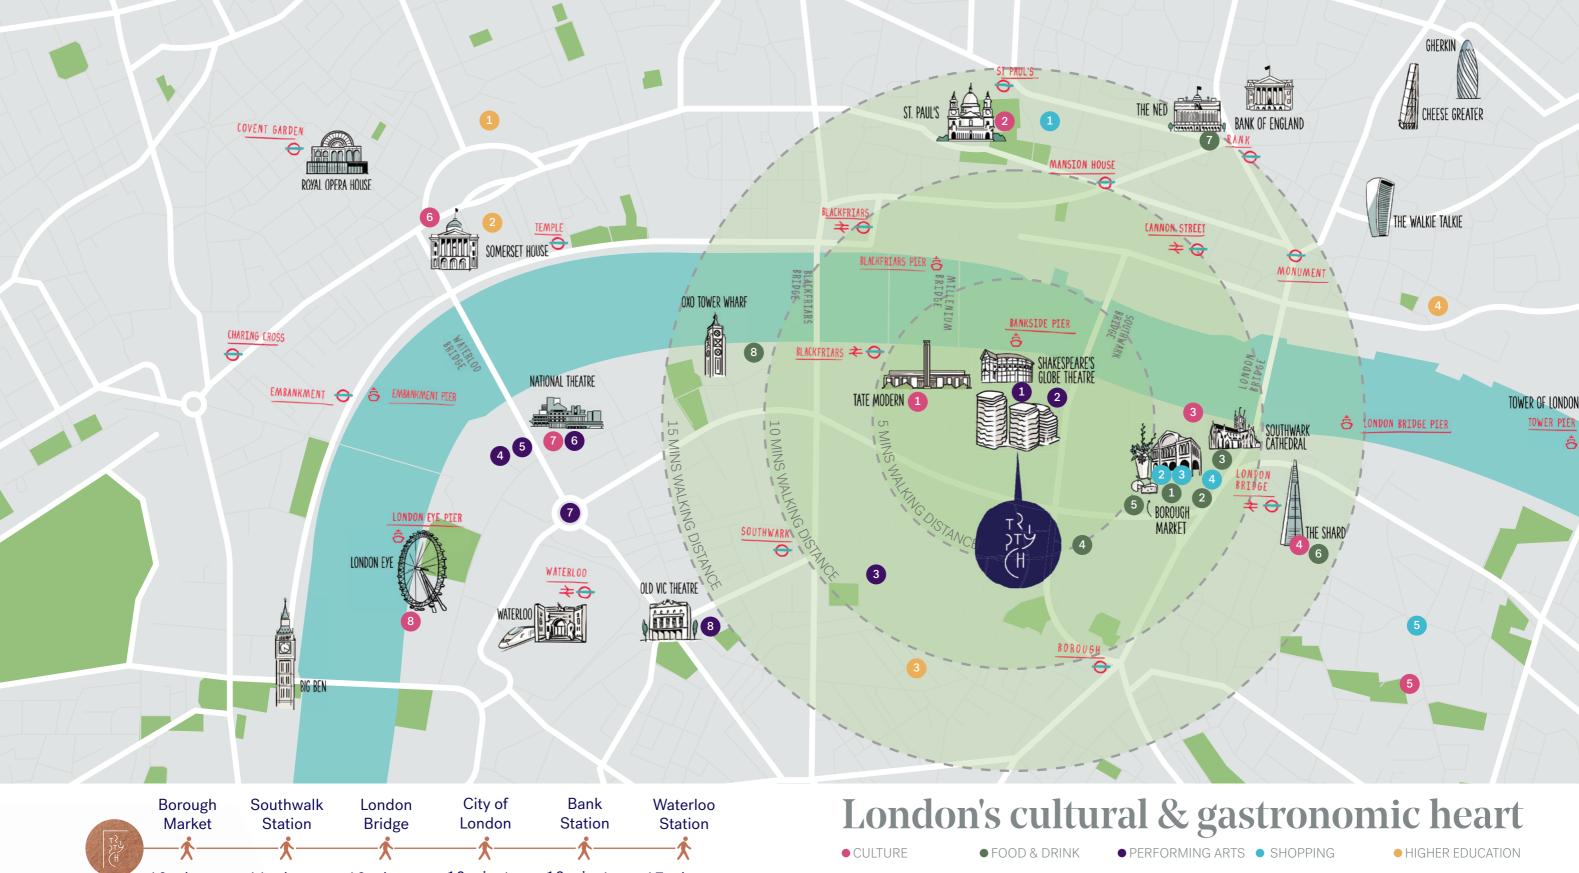

## Welcome to Triptych Bankside

Situated right next to Tate and Shakespeare's Globe Theatre, and just a 10 minute walk to Borough Market, Triptych Bankside provides the perfect destination for boutique retail and food offerings, hand-picked for their individuality and originality. Offering an opportunity to host a range of tastes, purposefully curated to encourage a convenient, relaxed lifestyle.

Triptych Bankside provides over 85,000 sq ft of office accommodation alongside 169 apartments and almost 30,000 sq ft of retail space.

# Life at Triptych Bankside

Completing the architectural redevelopment of Bankside, Triptych Bankside offers a unique opportunity to be located in a archtectural masterpeice in the cultural and gastronomic heart of London.