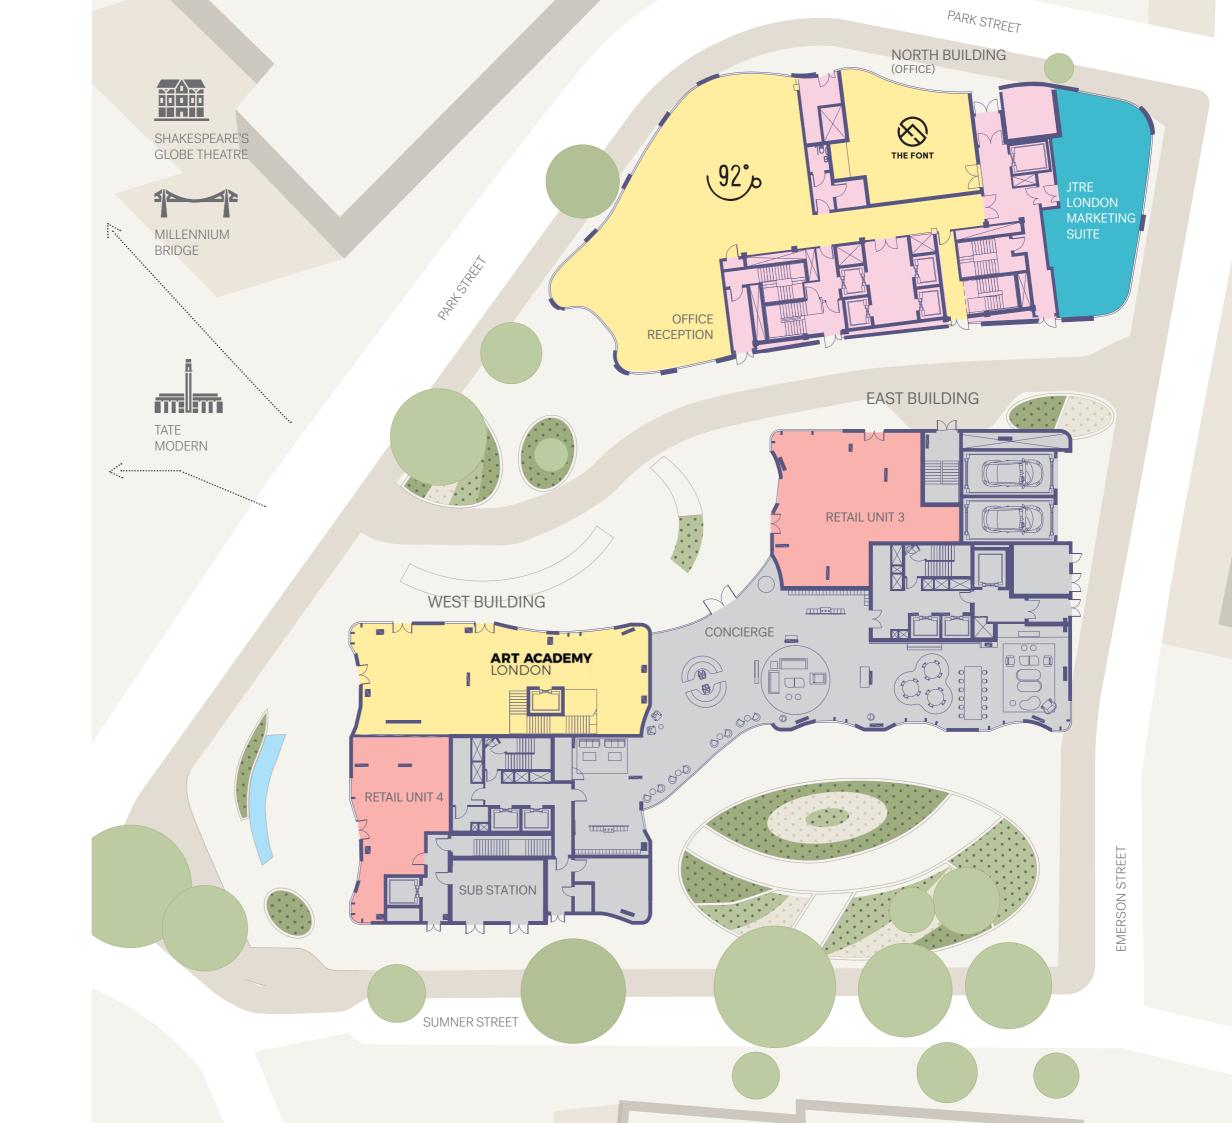

### Availability

|                | SQ FT    | SQ FT  |
|----------------|----------|--------|
| Retail Unit 03 | G: 1,688 | B: 657 |
| Retail Unit 04 | G: 1,025 | B: 432 |

- Available Retail Space
- JTRE London Marketing Suite
- Let Retail Space
- Residential
- Office Back of House