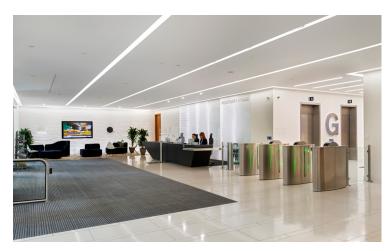

# DESCRIPTION

11 Westferry Circus is a cornerstone building with garden and river views, situated at the western gateway to Europe's most successful business district, Canary Wharf.

The part first floor west offers fully fitted office space with three meeting rooms, open plan workspace, staff kitchen and a separate dedicated entrance area.

### AMENITIES

- Fan coil air conditioning
- Metal tile suspended ceilings
- Raised floor
- 4 passenger lifts
- Male, female and disabled WCs
- Co-working lounge in main reception
- Bicycle storage and shower facilities
- Secure underground car parking
- EPC Rating D(98)