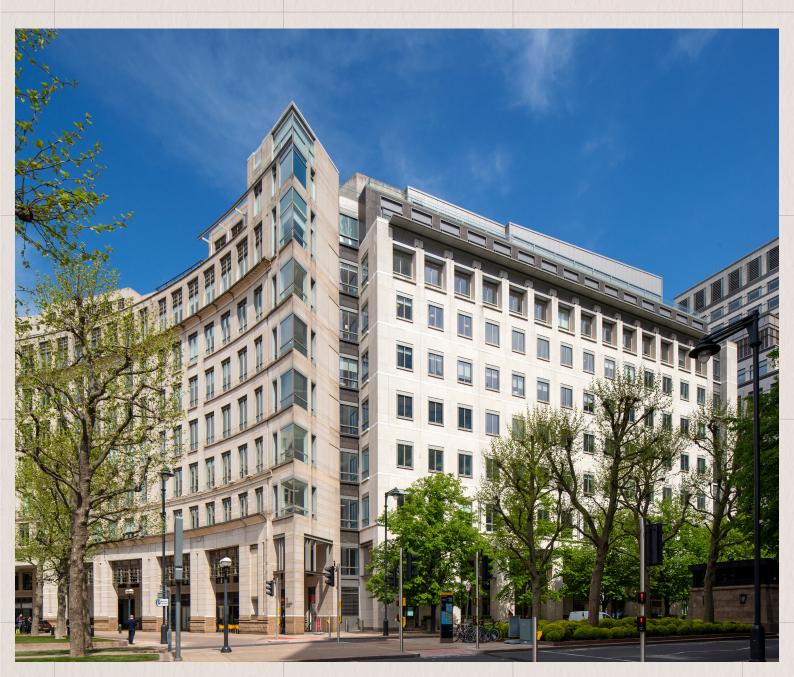

# **11** WESTFERRY CIRCUS

Canary Wharf, E14

6,963 SQ FT HIGH QUALITY FITTED OFFICES

# DESCRIPTION

11 Westferry Circus is a cornerstone building with garden and river views, situated at the western gateway to Europe's most successful business district, Canary Wharf.

The part first floor west offers fully fitted office space with three meeting rooms, open plan workspace, staff kitchen and a separate dedicated entrance area.

## LOCATION

The building is just a short walk from Canary Wharf and Westferry stations, providing excellent connectivity to the DLR, Jubilee and Elizabeth lines.

Ierms Upon application. Alastair Robinson 07717 504 438 alastair robinson@realestate boppariba