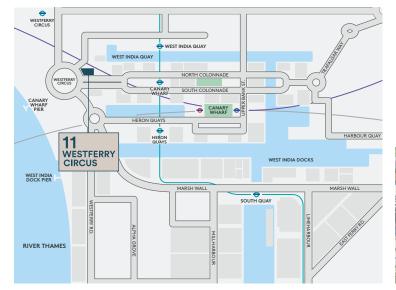

## LOCATION

The building is just a short walk from Canary Wharf and Westferry stations, providing excellent connectivity to the DLR, Jubilee and Elizabeth lines.

Ierms Upon application. Alastair Robinson 07717 504 438 alastair robinson@realestate boppariba