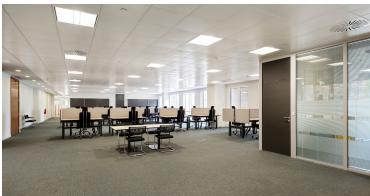

# DESCRIPTION

11 Westferry Circus is a cornerstone building with garden and river views, situated at the western gateway to Europe's most successful business district, Canary Wharf.

The part first floor west offers fully fitted office space with three meeting rooms, open plan workspace, staff kitchen and a separate dedicated entrance area.

# **PART 1ST FLOOR WEST** 6,963 SQ FT (647 SQ M)

WEST INDIA AVENUE

| Workstations             | 59 | Kitchen         | 1  |
|--------------------------|----|-----------------|----|
| Meeting rooms (4 person) | 2  | Storage room    | 1  |
| Meeting room (8 person)  | 1  | Reception       | 1  |
| Enclosed Offices         | 3  |                 |    |
| Print and copy room      | 1  | Occupancy total | 59 |