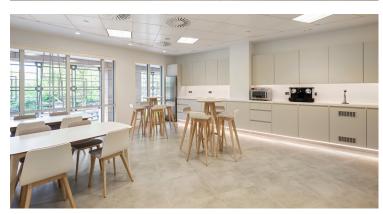

# DESCRIPTION

11 Westferry Circus is a cornerstone building with garden and river views, situated at the western gateway to Europe's most successful business district, Canary Wharf.

The part first floor west offers fully fitted office space with three meeting rooms, open plan workspace, staff kitchen and a separate dedicated entrance area.

# **PART 1ST FLOOR WEST** 6,963 SQ FT (647 SQ M)

WEST INDIA AVENUE

| Workstations             | 59 | Kitchen         | 1  |
|--------------------------|----|-----------------|----|
| Meeting rooms (4 person) | 2  | Storage room    | 1  |
| Meeting room (8 person)  | 1  | Reception       | 1  |
| Enclosed Offices         | 3  |                 |    |
| Print and copy room      | 1  | Occupancy total | 59 |