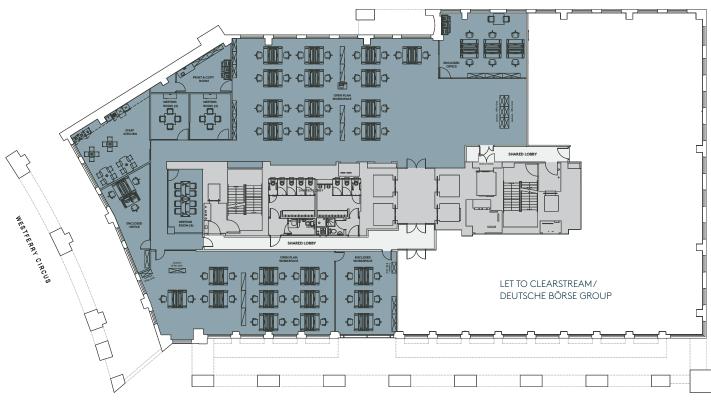

# **PART 1ST FLOOR WEST** 6,963 SQ FT (647 SQ M)

WEST INDIA AVENUE

| Workstations             | 59 | Kitchen         | 1  |
|--------------------------|----|-----------------|----|
| Meeting rooms (4 person) | 2  | Storage room    | 1  |
| Meeting room (8 person)  | 1  | Reception       | 1  |
| Enclosed Offices         | 3  |                 |    |
| Print and copy room      | 1  | Occupancy total | 59 |

- AVAILABLE TENANT SPACE
- LET TO CLEARSTREAM/DEUTSCHE BÖRSE GROUP
- BUILDING CORE
- SHARED LOBBY