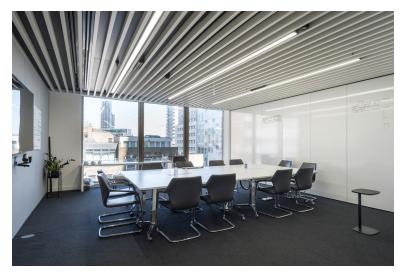

- 175 x open plan desks
- 48 x hot desking spaces
- 7 x meeting rooms

  - 3 x 12 person2 x 10 person
  - 1 x 6 person
  - 1 x 4 person
- 4 x 2 person focus pods
- Large kitchenette
- Multiple breakout areas
- 2 x comms rooms

## High quality fit out, ready to move into from May 2023

Storage space

Café and breakout area

Arrival and reception area

One of three 12 person meeting rooms

Open plan desk space along Whitechapel High Street