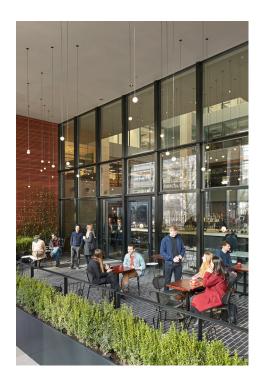

## **Executive summary**

- 22,850 sq ft of fully fitted office space
- 7,000 sq ft ground-floor reception and lobby featuring communal workstations, a lounge and multiple breakout spaces
- Dramatic 7-storey central atrium
- Lift lobby and 8 passenger lifts
- Grind independent café provides a dedicated service to tenants and visitors
- Private outdoor terrace with café seating and access to Braham Park green space
- Street-level cycle storage area with 187 bike racks and 20 showers
- WCs with vanity units
- Floor-to-ceiling heights of 3.15m
- Active and passive 2-pipe chilled beams throughout the office floors
- WiredScore Certified Gold
- Moments from Aldgate & Aldgate East tube stations and both Whitechapel and Liverpool Street Elizabeth line stations

## High quality fit out, ready to move into from May 2023

Storage space

Café and breakout area

Arrival and reception area

One of three 12 person meeting rooms

Open plan desk space along Whitechapel High Street