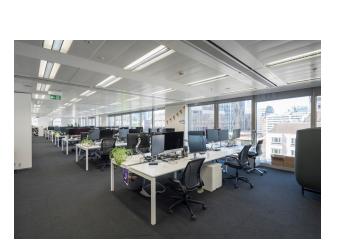

- 175 x open plan desks
- 48 x hot desking spaces
- 7 x meeting rooms

  - 3 x 12 person2 x 10 person
  - 1 x 6 person
  - 1 x 4 person
- 4 x 2 person focus pods
- Large kitchenette
- Multiple breakout areas
- 2 x comms rooms

Open plan desk space with excellent natural light