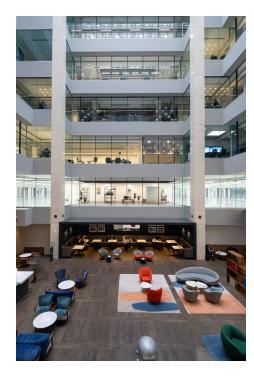

## **Executive summary**

- 22,850 sq ft of fully fitted office space
- 7,000 sq ft ground-floor reception and lobby featuring communal workstations, a lounge and multiple breakout spaces
- Dramatic 7-storey central atrium
- Lift lobby and 8 passenger lifts
- Grind independent café provides a dedicated service to tenants and visitors
- Private outdoor terrace with café seating and access to Braham Park green space
- Street-level cycle storage area with 187 bike racks and 20 showers
- WCs with vanity units
- Floor-to-ceiling heights of 3.15m
- Active and passive 2-pipe chilled beams throughout the office floors
- WiredScore Certified Gold
- Moments from Aldgate & Aldgate East tube stations and both Whitechapel and Liverpool Street Elizabeth line stations