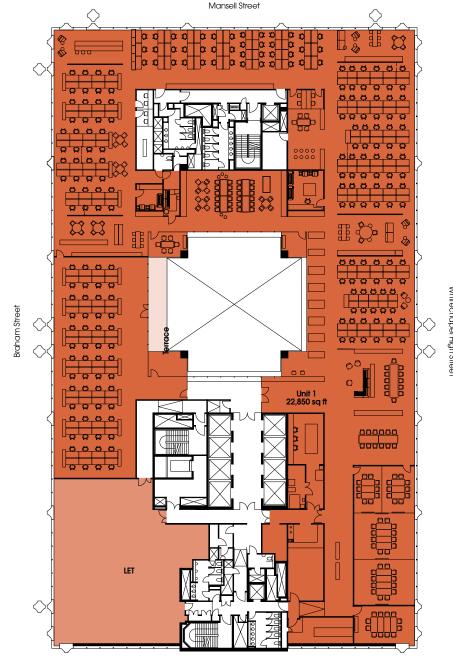

# WHIECHAPEL BUILDING SPACE AMAILABLE

THIRD FLOOR
From 22,850 sq ft
Fully fitted offices, ready to occupy

10 WHITECHAPEL HIGH STREET EI 8QS

## **Executive summary**

- 22,850 sq ft of fully fitted office space
- 7,000 sq ft ground-floor reception and lobby featuring communal workstations, a lounge and multiple breakout spaces
- Dramatic 7-storey central atrium
- Lift lobby and 8 passenger lifts
- Grind independent café provides a dedicated service to tenants and visitors
- Private outdoor terrace with café seating and access to Braham Park green space
- Street-level cycle storage area with 187 bike racks and 20 showers
- WCs with vanity units
- Floor-to-ceiling heights of 3.15m
- Active and passive 2-pipe chilled beams throughout the office floors
- WiredScore Certified Gold
- Moments from Aldgate & Aldgate East tube stations and both Whitechapel and Liverpool Street Elizabeth line stations

- 175 x open plan desks
- 48 x hot desking spaces
- 7 x meeting rooms

  - 3 x 12 person2 x 10 person
  - 1 x 6 person
  - 1 x 4 person
- 4 x 2 person focus pods
- Large kitchenette
- Multiple breakout areas
- 2 x comms rooms

Leman Street

<sup>\*</sup>Approximate fit-out. Subject to final inspection

## High quality fit out, ready to move into from May 2023

Storage space

Café and breakout area

Arrival and reception area

One of three 12 person meeting rooms

Open plan desk space along Whitechapel High Street