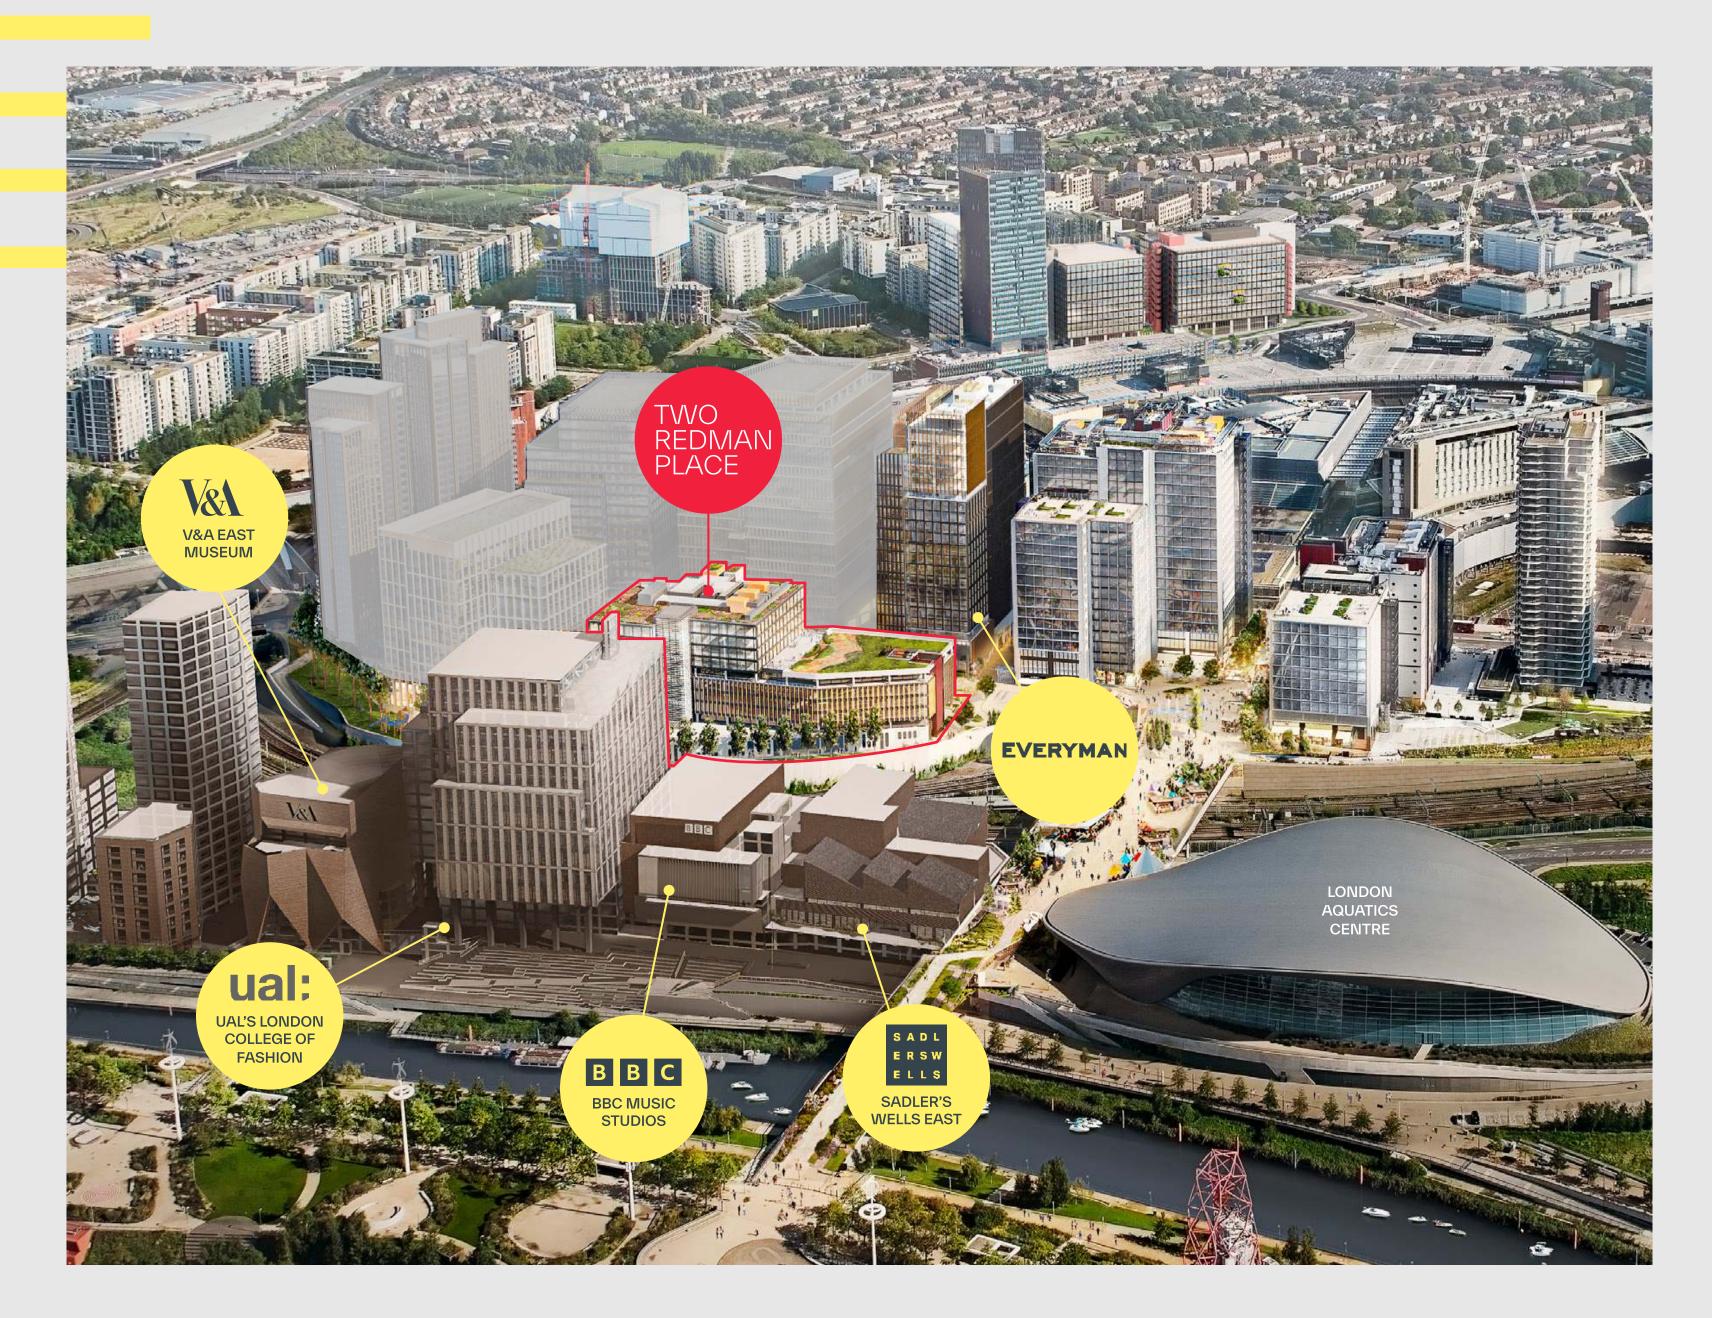

## DIRECT CONNECTIONS

Stratford offers swift and effortless connections to central London and beyond. Travel the length and breadth of the capital via the Central Line, Elizabeth Line, DLR and Overground services. Direct destinations include Canary Wharf, London City Airport and Heathrow. Plentiful cycling routes include the Cycle Superhighway to Aldgate.

Abellio Greater Anglia

**Tottenham Hale** 9 mins London St Pancras 7 mins Stratford Baker Street 30 mins **Liverpool Street** Notting Hill Gate Oxford Circus Holborn Bank 08 mins 25 mins 18 mins 15 mins 10 mins Tottenham Court Road Heathrow Paddington Farringdon 10 mins 44 mins \* 23 mins 13 mins **Canary Wharf** Green Park 08 mins City Airport 22 mins Central Line 13 mins Elizabeth Line Jubilee Line Waterloo **London Bridge** DLR 18 mins 16 mins Javalin Line