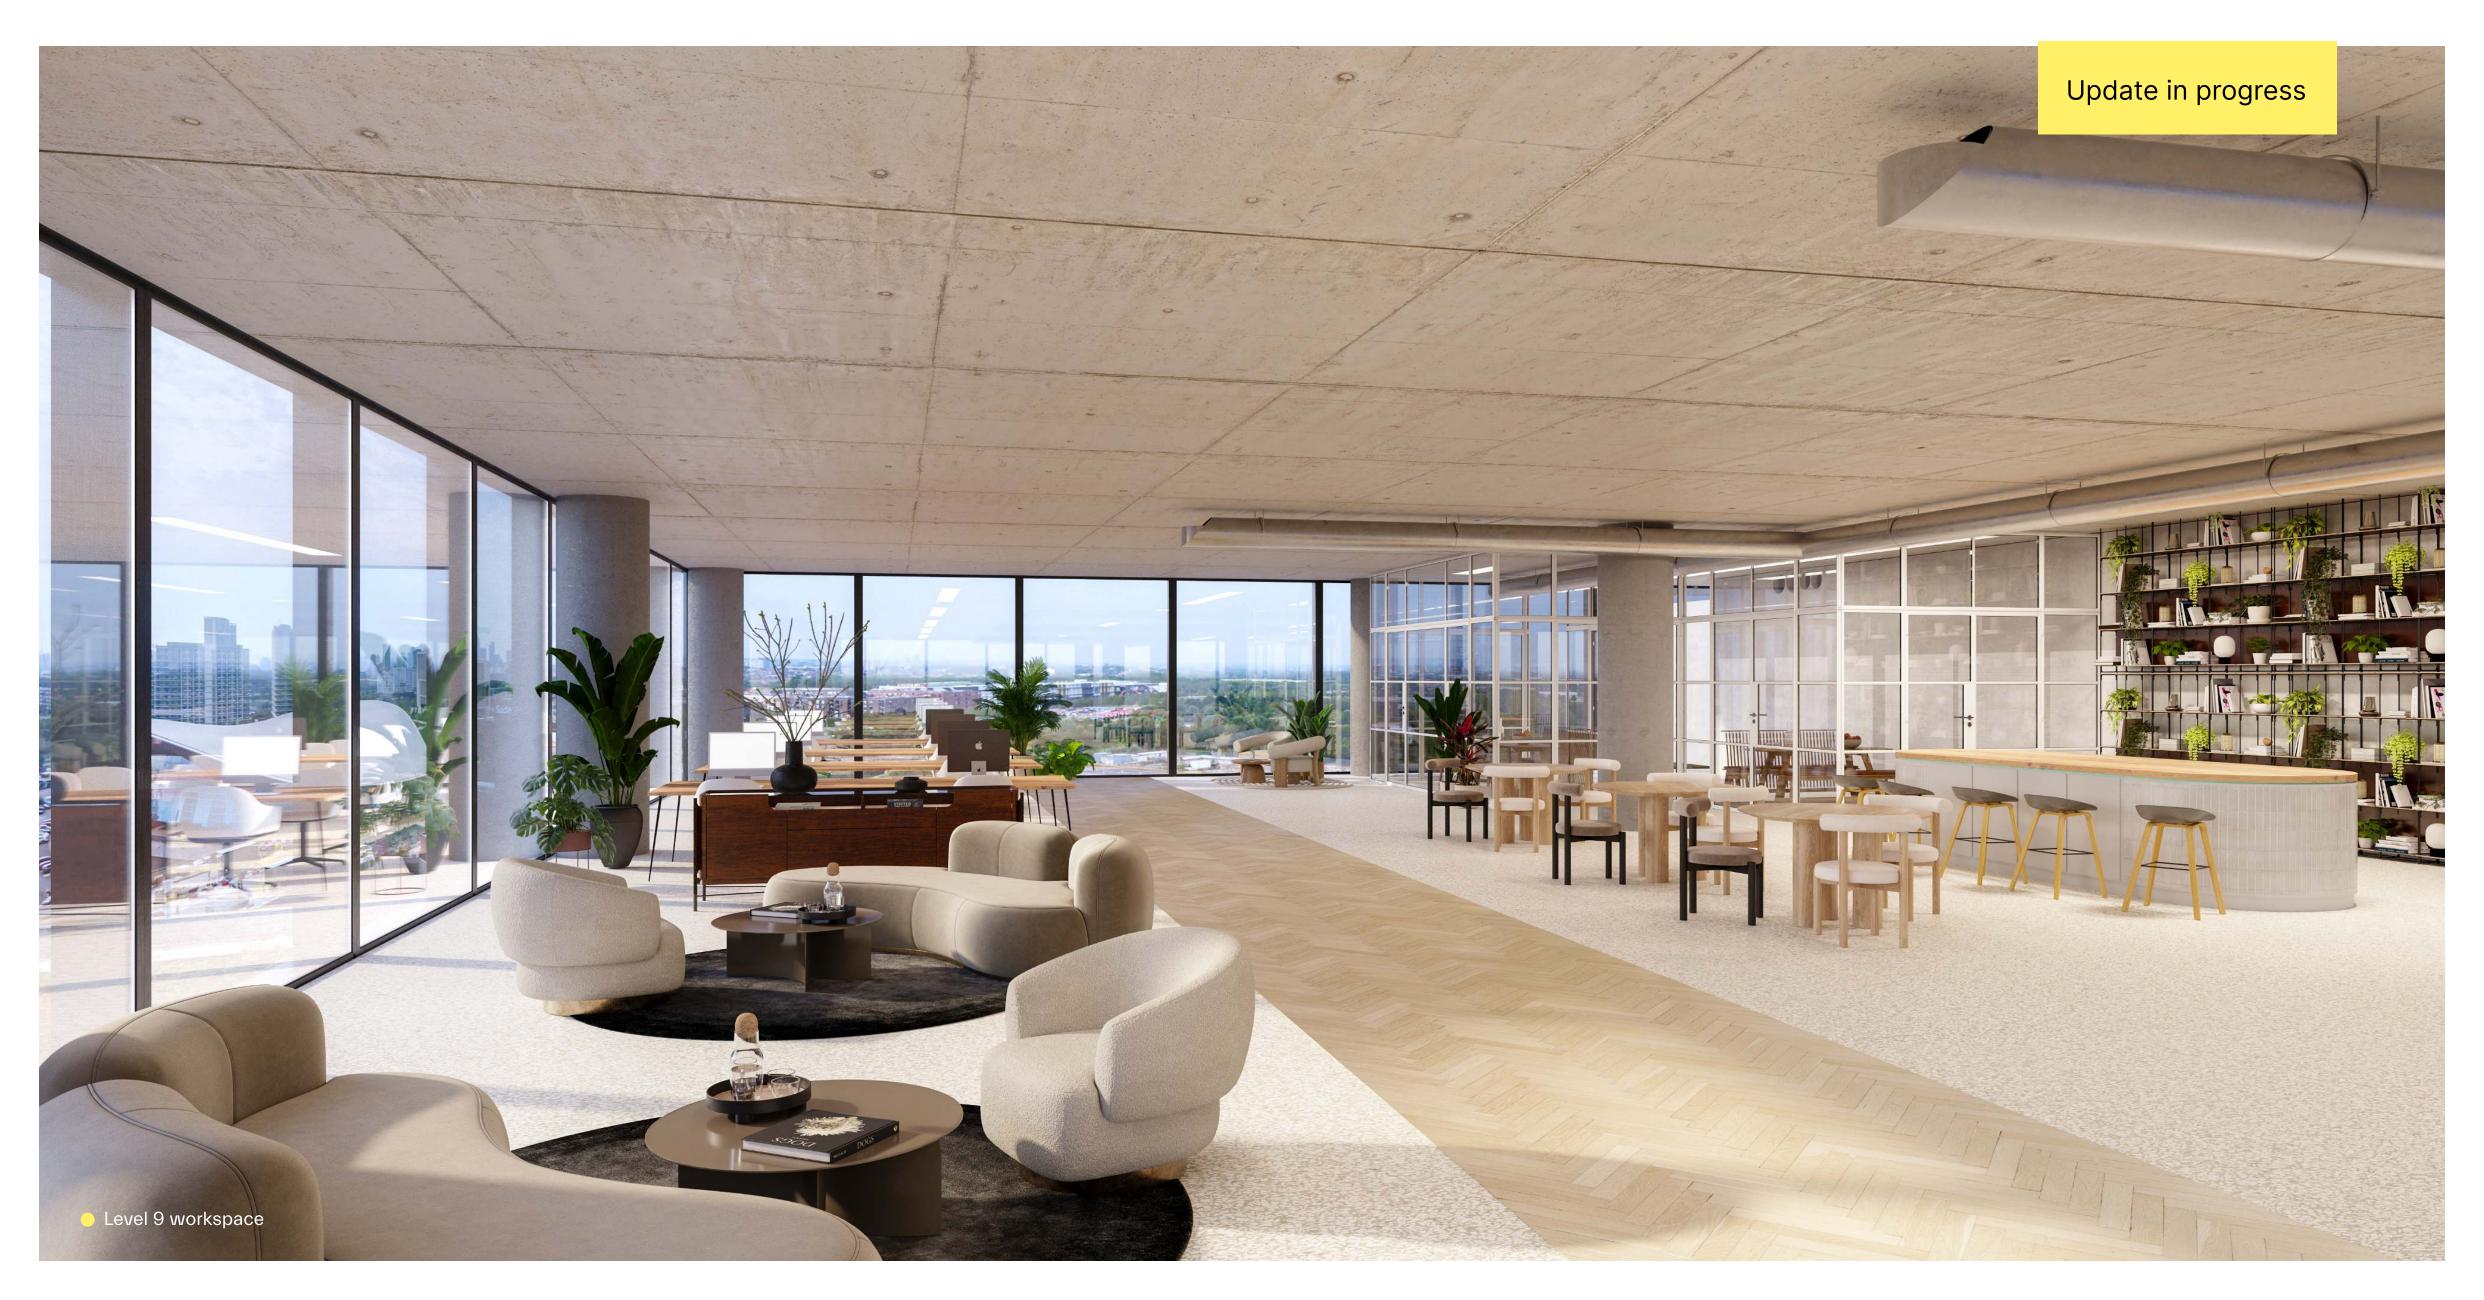

## FUTURE FOCUSED

Work in an advanced, sustainable building designed for wellbeing. Thoughtful design features and amenities create a healthy and productive working environment for its occupiers.

Onsite cafe

### SUSTAINABLE BY DESIGN