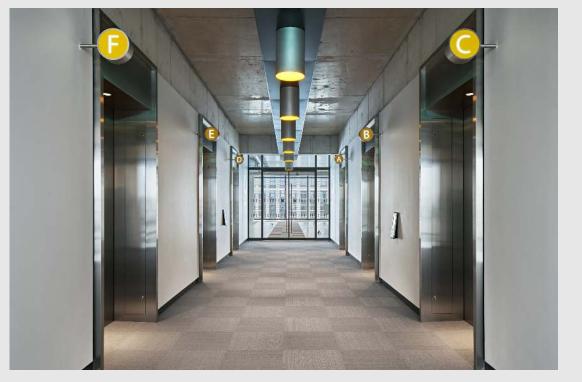

## FUTURE FOCUSED

Work in an advanced, sustainable building designed for wellbeing. Thoughtful design features and amenities create a healthy and productive working environment for its occupiers.

Onsite cafe

### OFFICE SPECIFICATION

3.45m floor-to-ceiling heights

Fan coil air conditioning

Flexible floorplates

6 x passenger lifts

100% fresh air supply (13.6 l/s per person)