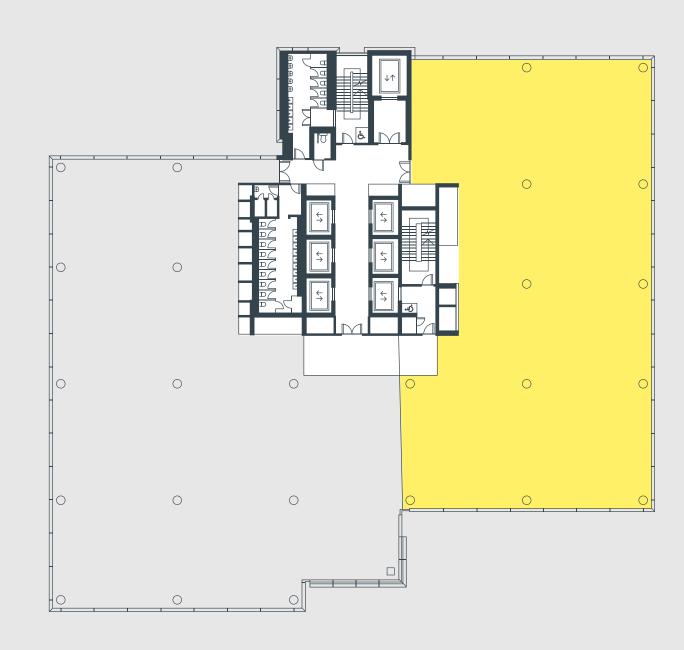

### AVAILABILITY

LEVEL 7

810 sq m | 8,722 sq ft

LEVELS 8 & 9

1,853 sq m | 19,943 sq ft