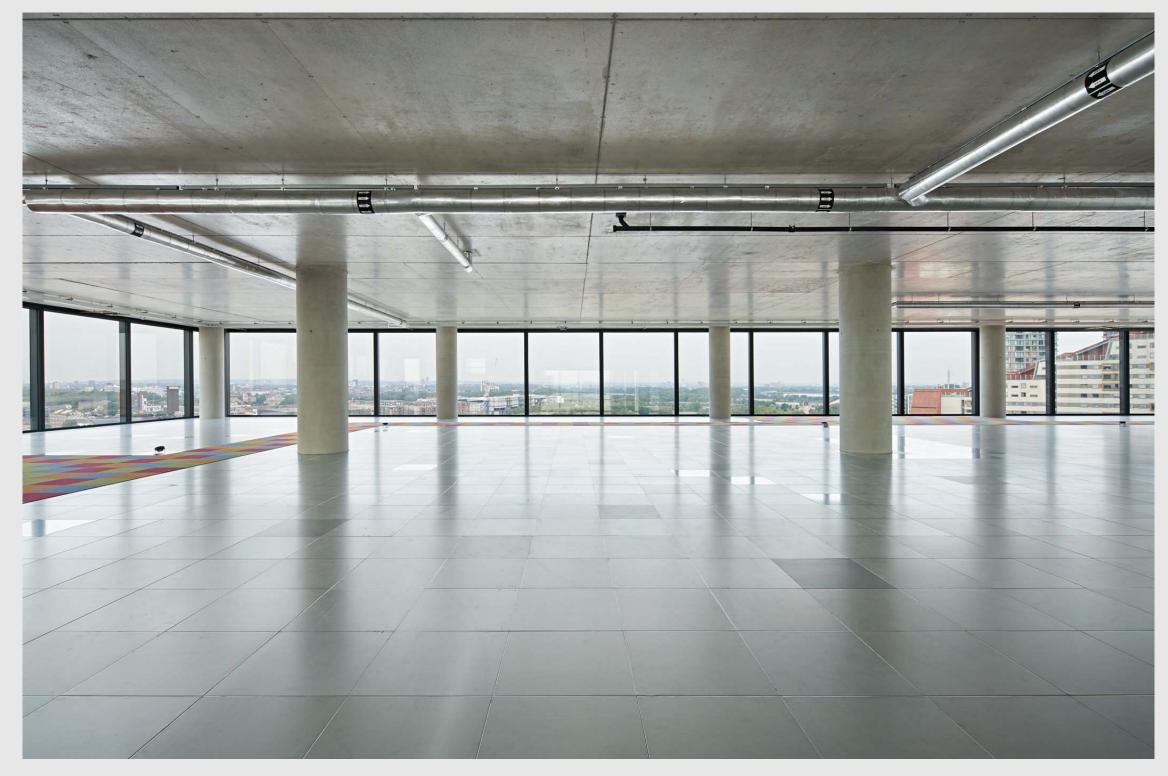

### OFFICE SPECIFICATION

3.45m floor-to-ceiling heights

Fan coil air conditioning

Flexible floorplates

6 x passenger lifts

100% fresh air supply (13.6 l/s per person)