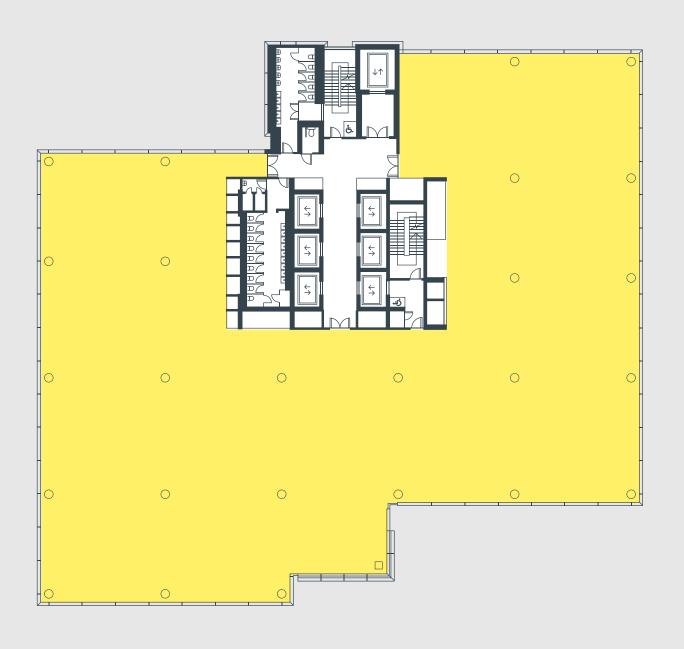

### AVAILABILITY

LEVEL 7

810 sq m | 8,722 sq ft

LEVELS 8 & 9

1,853 sq m | 19,943 sq ft