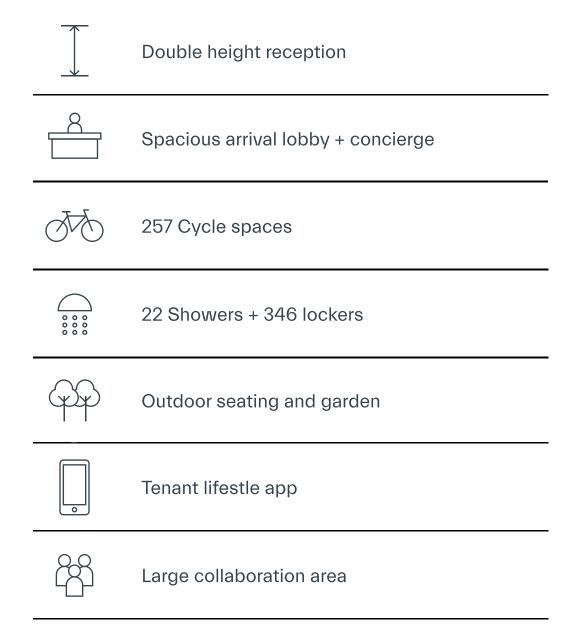

## FUTURE FOCUSED

Work in an advanced, sustainable building designed for wellbeing. Thoughtful design features and amenities create a healthy and productive working environment for its occupiers.

Onsite cafe

### SUSTAINABLE BY DESIGN