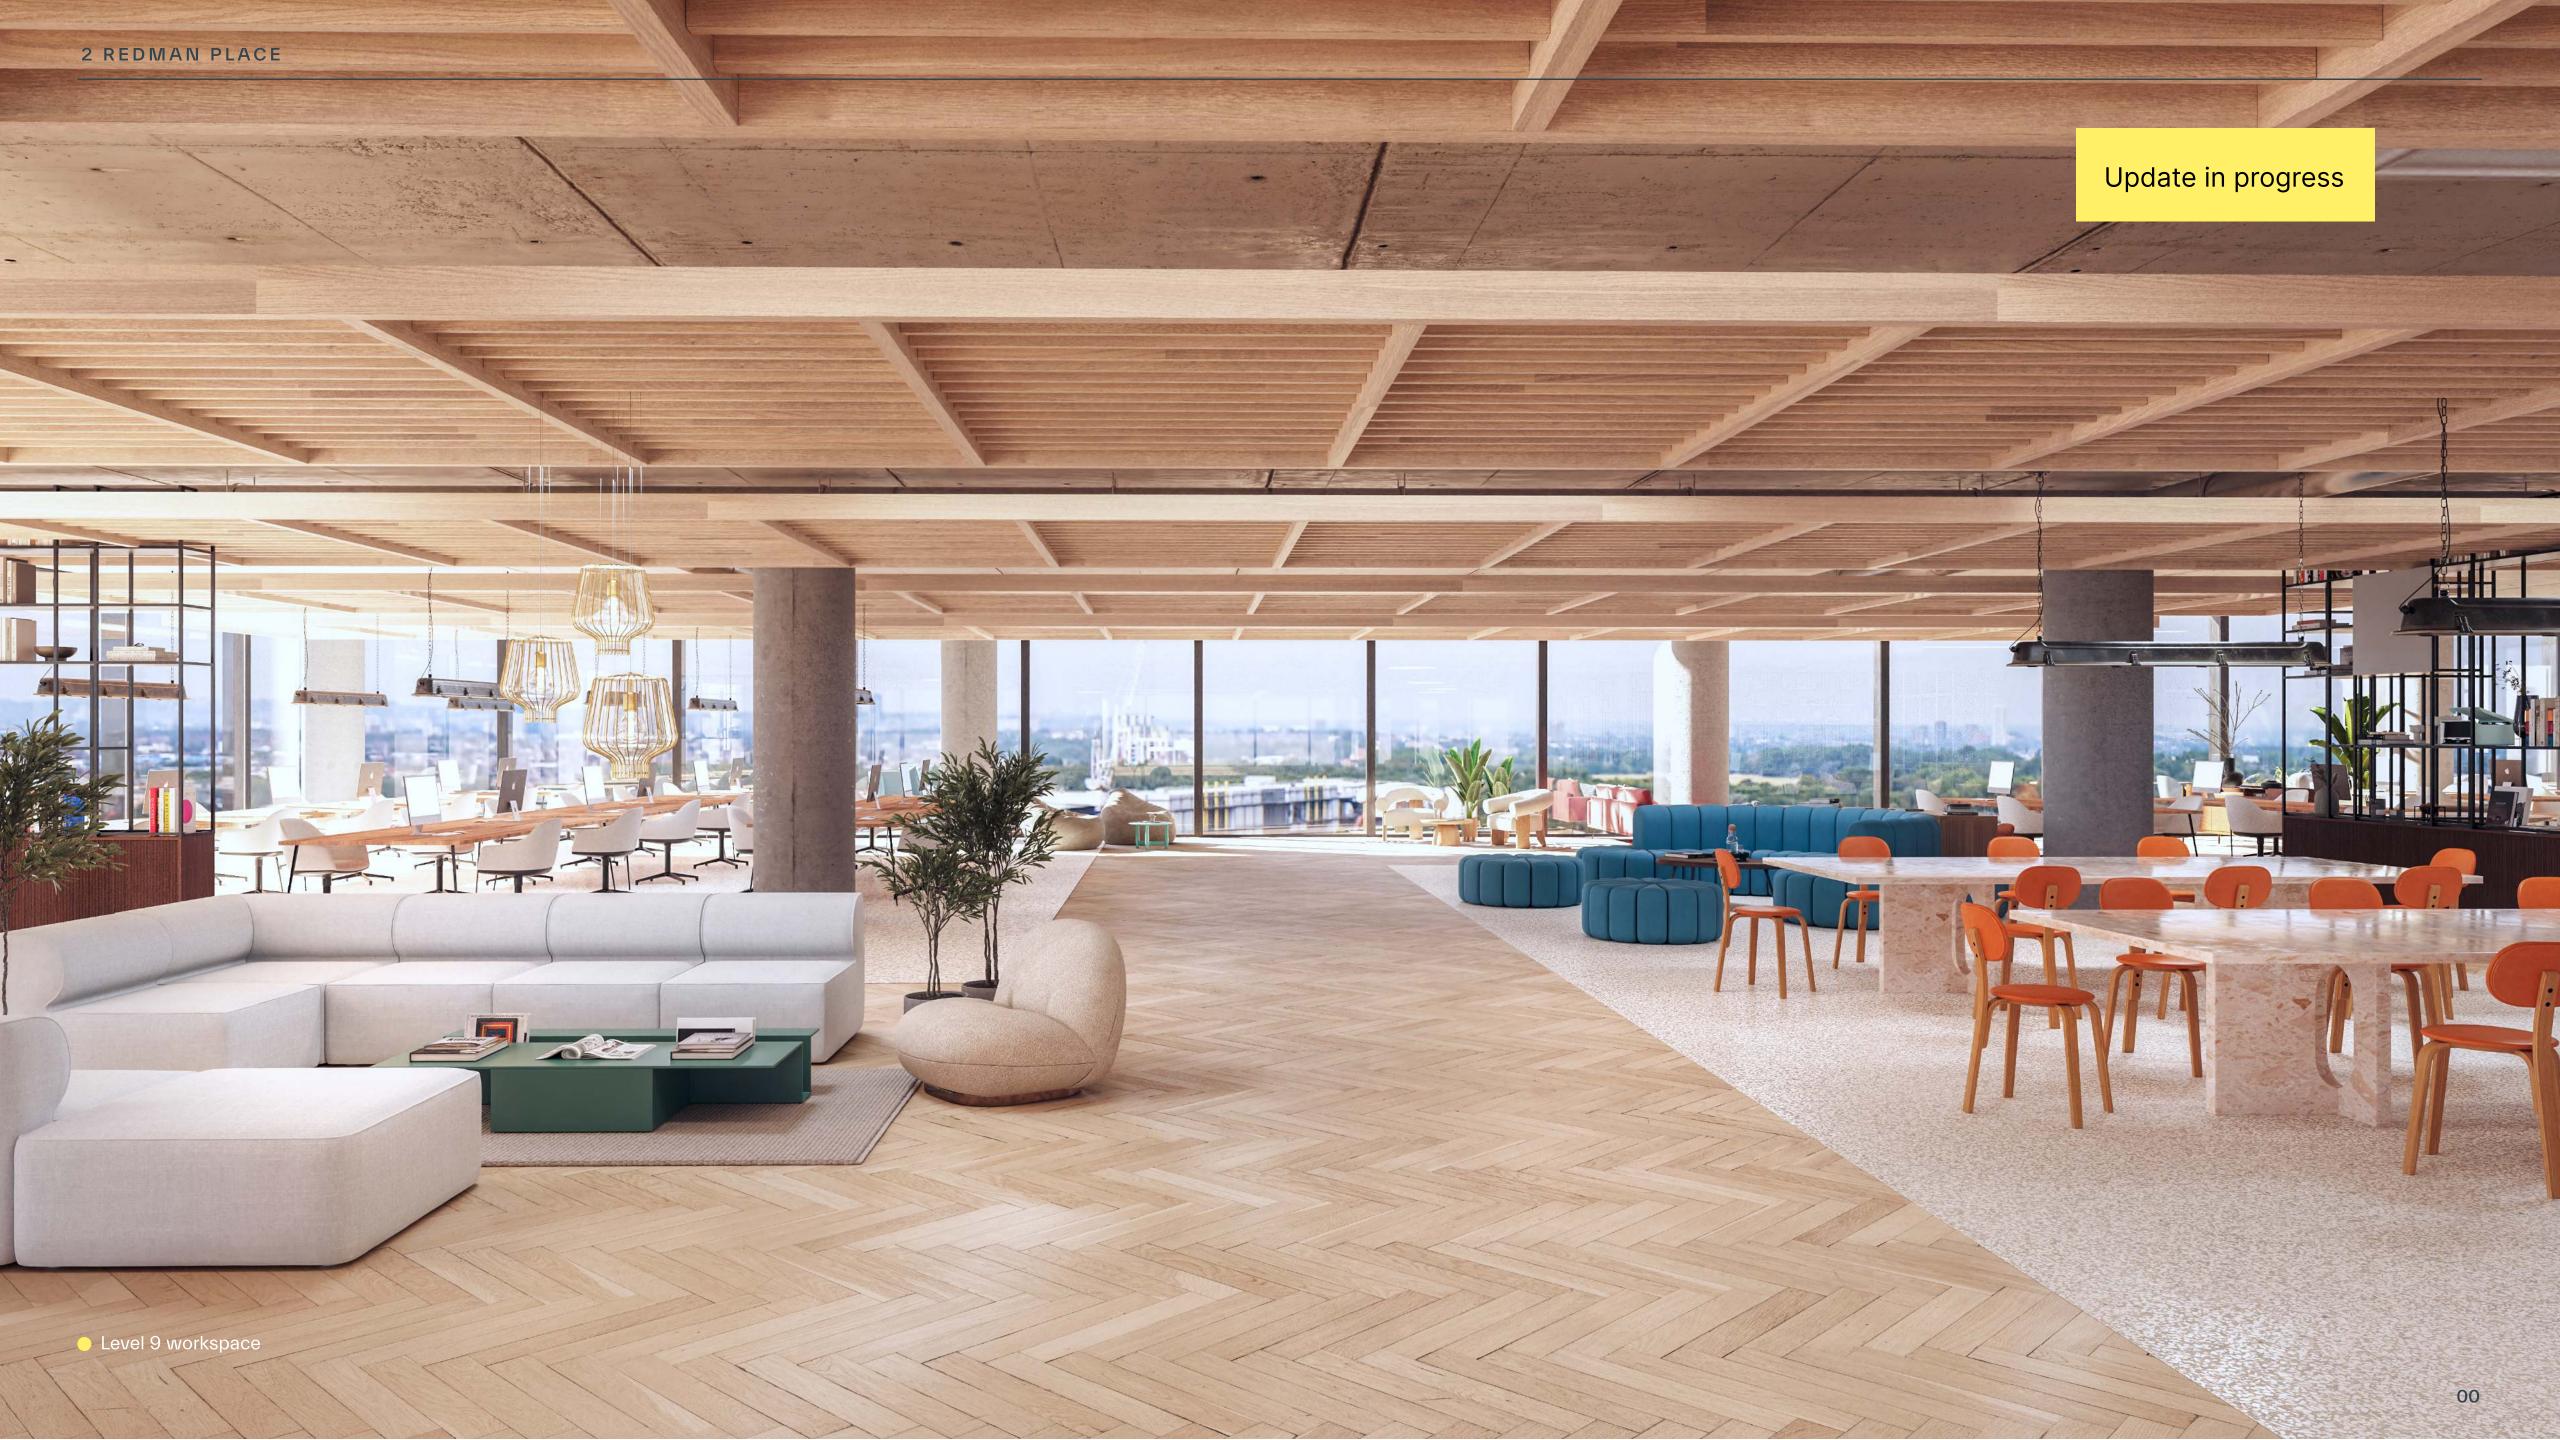

## FUTURE FOCUSED

Work in an advanced, sustainable building designed for wellbeing. Thoughtful design features and amenities create a healthy and productive working environment for its occupiers.

Onsite cafe

### SUSTAINABLE BY DESIGN