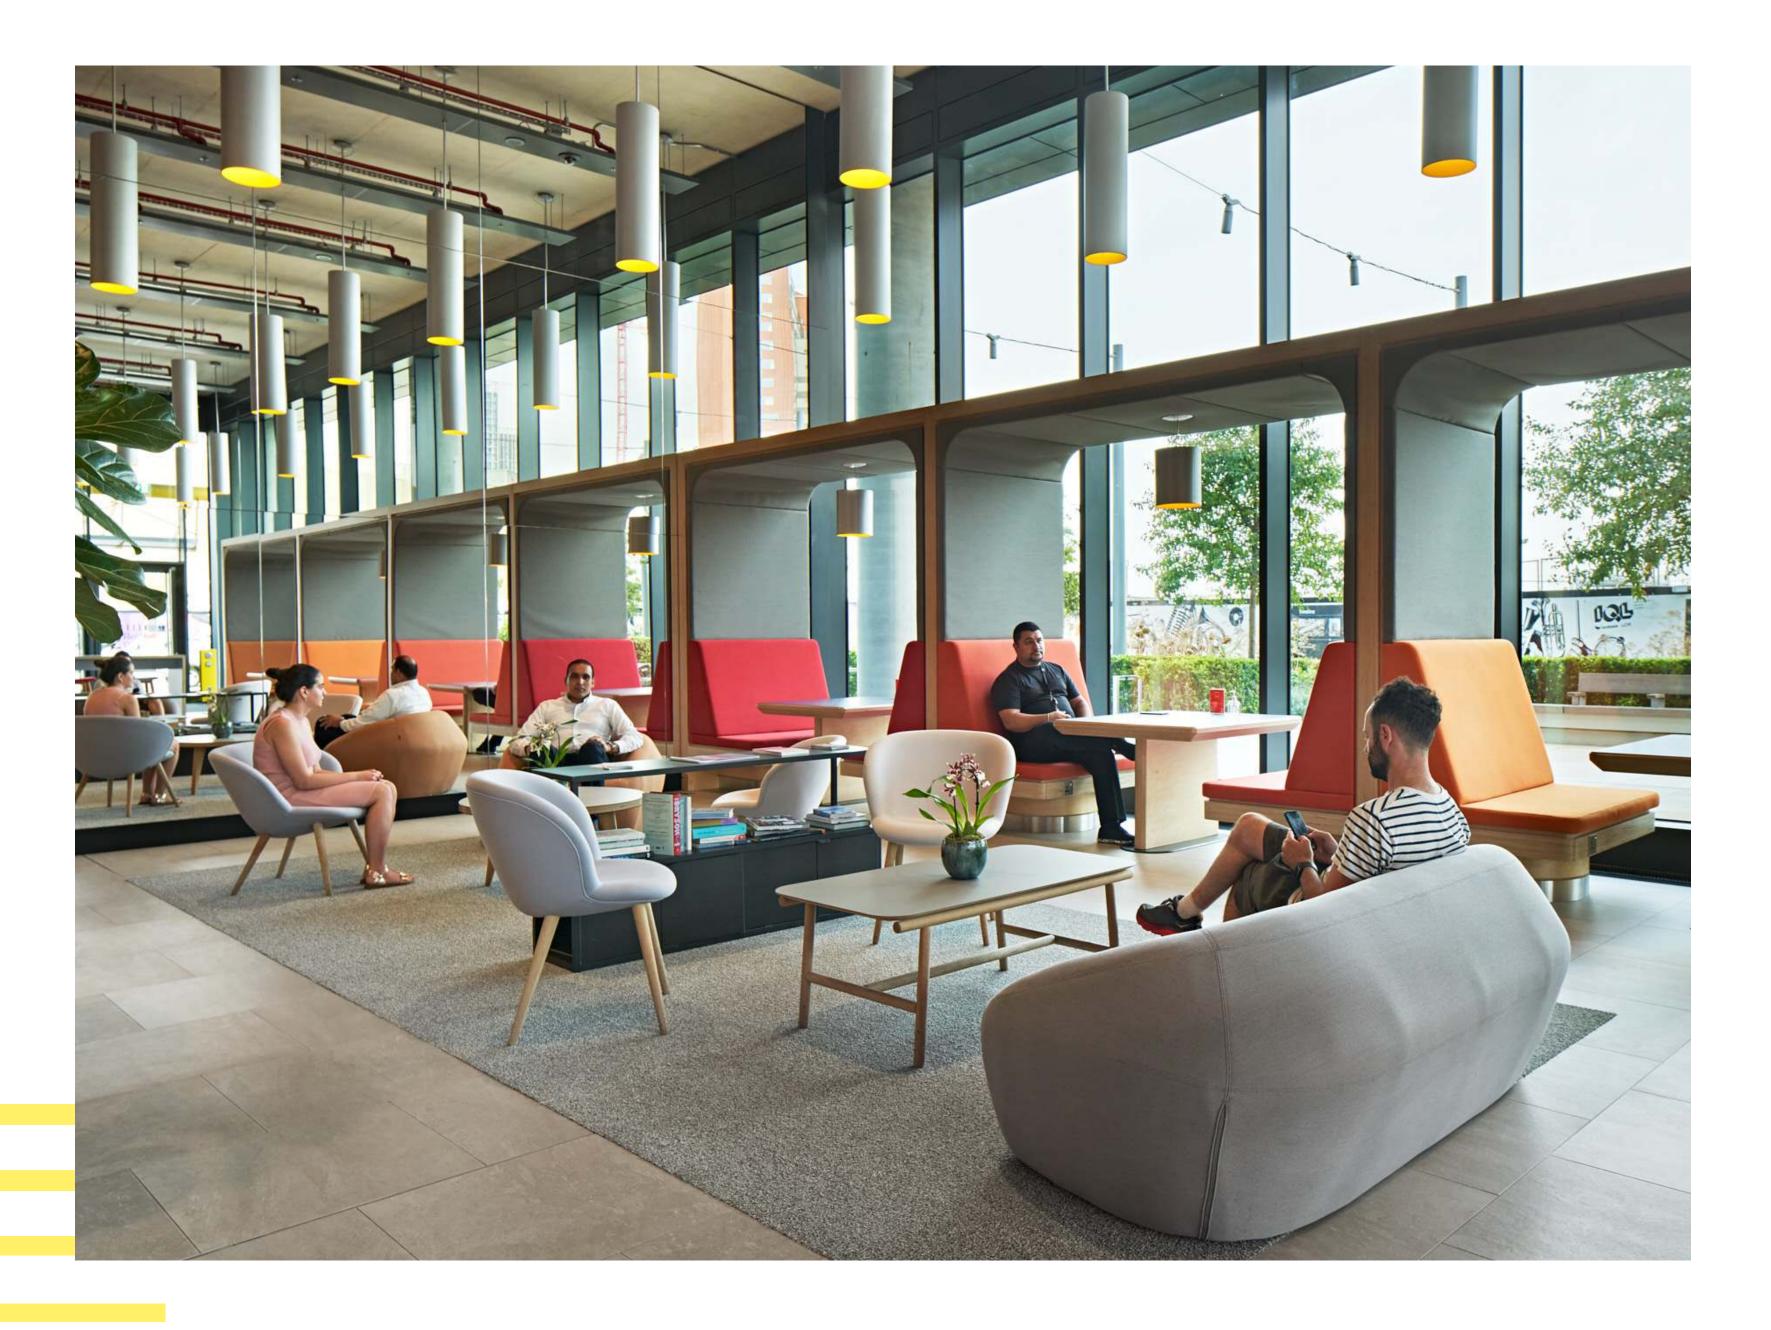

## FUTURE FOCUSED

Work in an advanced, sustainable building designed for wellbeing. Thoughtful design features and amenities create a healthy and productive working environment for its occupiers.

Onsite cafe