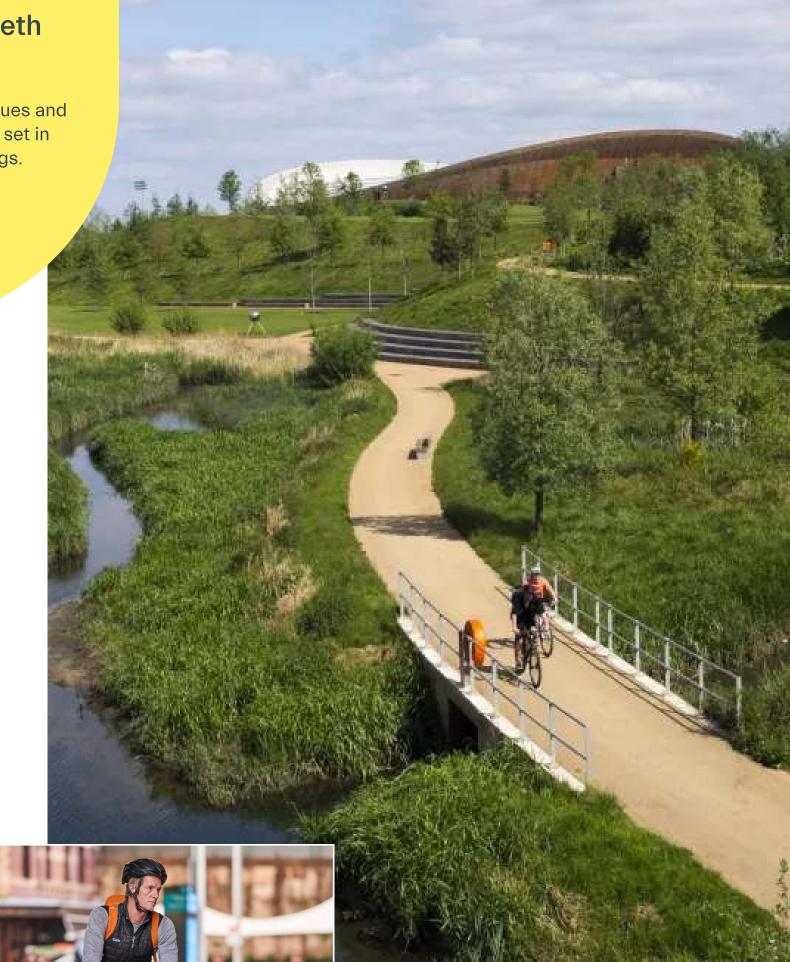

Enjoy a moment of wellbeing at Elizabeth Olympic Park.

Jog, walk, or run past iconic venues and explore 5km and 10km routes set in beautiful green surroundings.