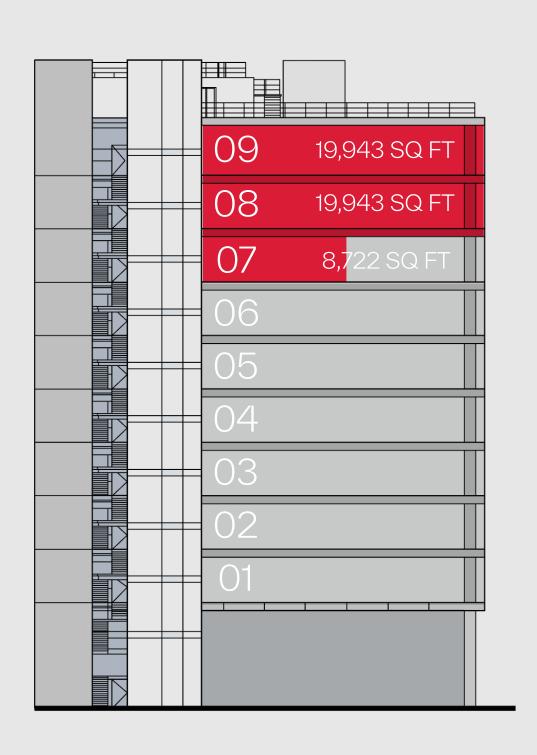

### AVAILABILITY

LEVEL 7

810 sq m | 8,722 sq ft

LEVELS 8 & 9

1,853 sq m | 19,943 sq ft