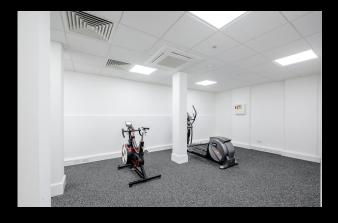

### DESCRIPTION

13 Austin Friars is an attractive Grade II listed office building with a striking Victorian facade, situated over lower ground, ground and four upper floors. The available office suites have all been newly refurbished to a high-end 'contemporary style', with exposed services throughout. The 4th floor is c The 4th floor is completed to a fully fitted Cat B condition, with furniture and cabling. The ground and first floors are completed to an open plan Cat A+ condition, with a kitchenette and cabling. There is a small gym, meeting room and break out area in the lower ground floor, all for common use by the building tenants.