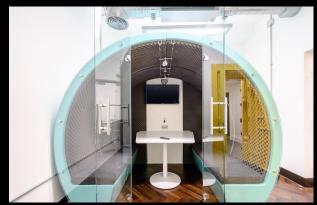

### DESCRIPTION

13 Austin Friars is an attractive Grade II listed office building with a striking Victorian facade, situated over lower ground, ground and four upper floors. The available office suites have all been newly refurbished to a high-end 'contemporary style', with exposed services throughout. The 4th floor is c The 4th floor is completed to a fully fitted Cat B condition, with furniture and cabling. The ground and first floors are completed to an open plan Cat A+ condition, with a kitchenette and cabling. There is a small gym, meeting room and break out area in the lower ground floor, all for common use by the building tenants.