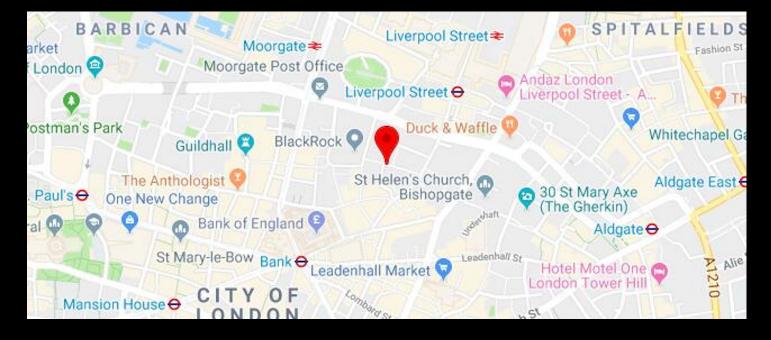

# LOCATION

The building occupies a prominent position on the north side of the quiet/pedestrianised Austin Friars, which is located just off Old Broad Street, in the heart of the City of London.

Transport links are excellent, with Bank (Central, Northern, DLR, Waterloo & City), Moorgate (Northern, Circle, Metropolitan, Hammersmith & City, Elizabeth, National Rail) and Liverpool Street (Central, Circle, Metropolitan, Hammersmith & City, Elizabeth, National Rail) stations all within walking distance.