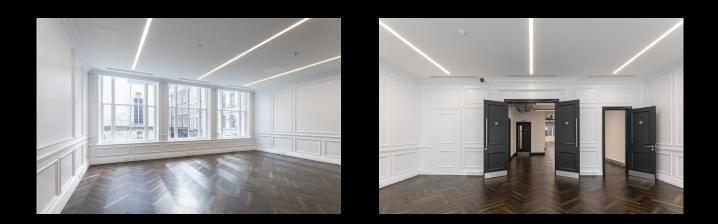

### DESCRIPTION

13 Austin Friars is an attractive Grade II listed office building with a striking Victorian facade, situated over lower ground, ground and four upper floors. The available office suites have all been newly refurbished to a high-end 'contemporary style', with exposed services throughout. The 4th floor is c The 4th floor is completed to a fully fitted Cat B condition, with furniture and cabling. The ground and first floors are completed to an open plan Cat A+ condition, with a kitchenette and cabling. There is a small gym, meeting room and break out area in the lower ground floor, all for common use by the building tenants.

### **KEY FEATURES**

- Newly refurbished contemporary office suites with exposed services.
- 4th floor Fully fitted to Cat B (Plug & play), with furniture and cabling.
- Ground and 1st floors Fitted to Cat A+, with kitchenette and cabling.
- New small power, fibre and patch cabling, in every suite.