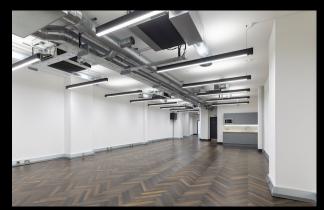

### DESCRIPTION

13 Austin Friars is an attractive Grade II listed office building with a striking Victorian facade, situated over lower ground, ground and four upper floors. The available office suites have all been newly refurbished to a high-end 'contemporary style', with exposed services throughout. The 4th floor is c The 4th floor is completed to a fully fitted Cat B condition, with furniture and cabling. The ground and first floors are completed to an open plan Cat A+ condition, with a kitchenette and cabling. There is a small gym, meeting room and break out area in the lower ground floor, all for common use by the building tenants.

### **KEY FEATURES**

- Newly refurbished contemporary office suites with exposed services.
- 4th floor Fully fitted to Cat B (Plug & play), with furniture and cabling.
- Ground and 1st floors Fitted to Cat A+, with kitchenette and cabling.
- New small power, fibre and patch cabling, in every suite.