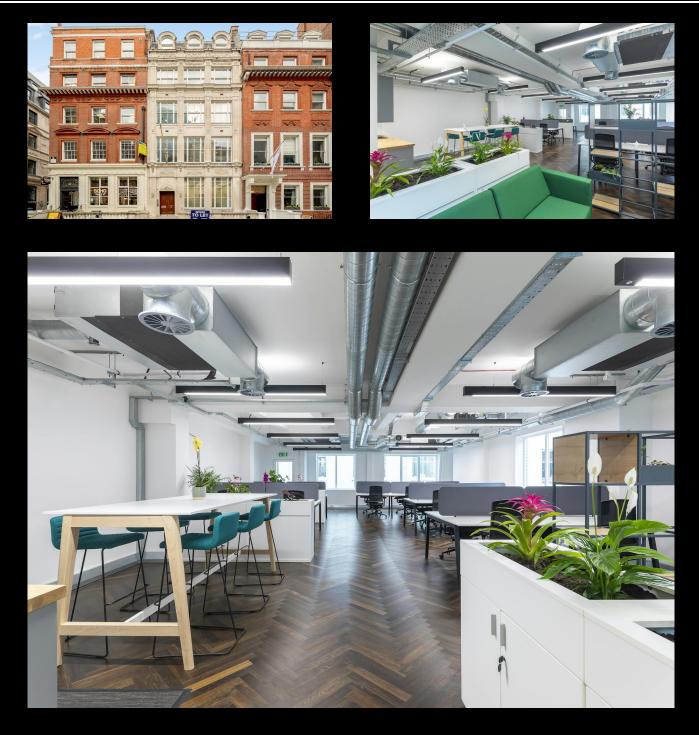

OFFICE TO LET

London, EC2N 2HE

NEWLY REFURBISHED CAT B 'PLUG & PLAY' AND CAT A+ OFFICE SUITES, WITH EXPOSED SERVICES.

1,801 TO 3,673 SQ FT (167.32 TO 341.23 SQ M)

13 AUSTIN FRIARS London, EC2N TO REQUEST A VIEWING CALL US

### DESCRIPTION

13 Austin Friars is an attractive Grade II listed office building with a striking Victorian facade, situated over lower ground, ground and four upper floors. The available office suites have all been newly refurbished to a high-end 'contemporary style', with exposed services throughout. The 4th floor is c The 4th floor is completed to a fully fitted Cat B condition, with furniture and cabling. The ground and first floors are completed to an open plan Cat A+ condition, with a kitchenette and cabling. There is a small gym, meeting room and break out area in the lower ground floor, all for common use by the building tenants.