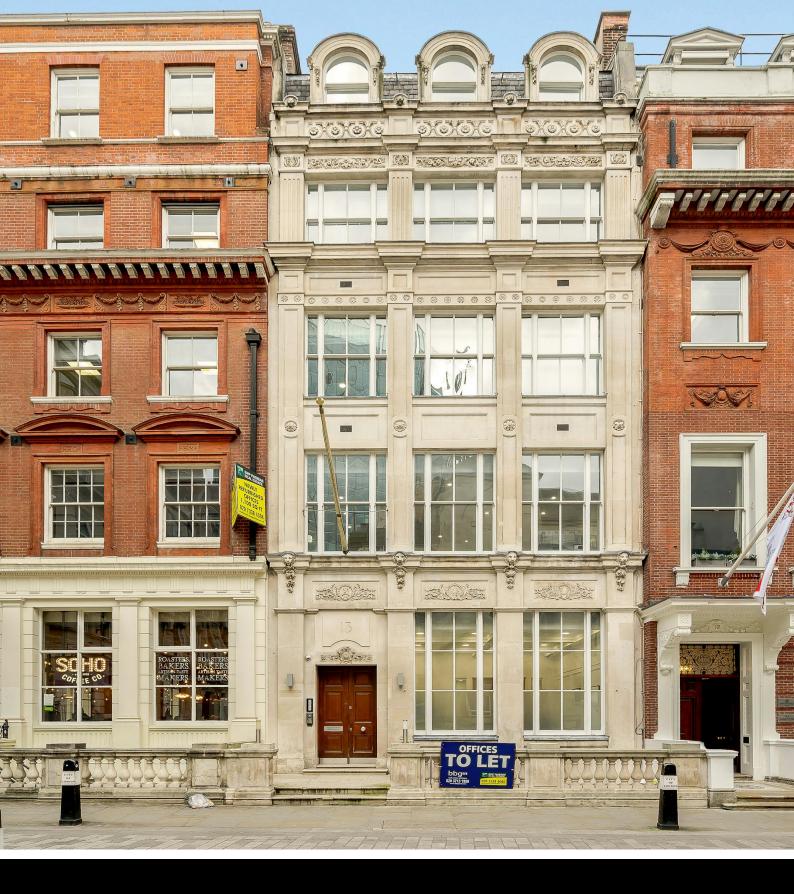

OFFICE TO LET

London, EC2N 2HE

NEWLY REFURBISHED CAT B 'PLUG & PLAY' AND CAT A+ OFFICE SUITES, WITH EXPOSED SERVICES.

1,801 TO 3,673 SQ FT (167.32 TO 341.23 SQ M)

13 AUSTIN FRIARS London, EC2N TO REQUEST A VIEWING CALL US

### DESCRIPTION

13 Austin Friars is an attractive Grade II listed office building with a striking Victorian facade, situated over lower ground, ground and four upper floors. The available office suites have all been newly refurbished to a high-end 'contemporary style', with exposed services throughout. The 4th floor is c The 4th floor is completed to a fully fitted Cat B condition, with furniture and cabling. The ground and first floors are completed to an open plan Cat A+ condition, with a kitchenette and cabling. There is a small gym, meeting room and break out area in the lower ground floor, all for common use by the building tenants.