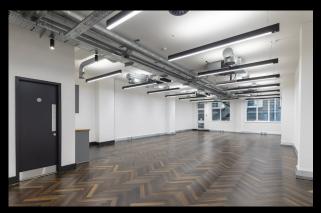

### DESCRIPTION

13 Austin Friars is an attractive Grade II listed office building with a striking Victorian facade, situated over lower ground, ground and four upper floors. The available office suites have all been newly refurbished to a high-end 'contemporary style', with exposed services throughout. The 4th floor is c The 4th floor is completed to a fully fitted Cat B condition, with furniture and cabling. The ground and first floors are completed to an open plan Cat A+ condition, with a kitchenette and cabling. There is a small gym, meeting room and break out area in the lower ground floor, all for common use by the building tenants.

### **KEY FEATURES**

- Newly refurbished contemporary office suites with exposed services.
- 4th floor Fully fitted to Cat B (Plug & play), with furniture and cabling.
- Ground and 1st floors Fitted to Cat A+, with kitchenette and cabling.
- New small power, fibre and patch cabling, in every suite.