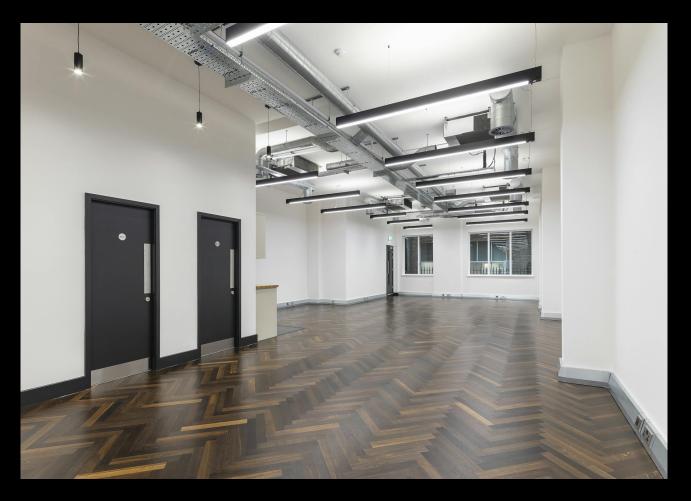

### DESCRIPTION

13 Austin Friars is an attractive Grade II listed office building with a striking Victorian facade, situated over lower ground, ground and four upper floors. The available office suites have all been newly refurbished to a high-end 'contemporary style', with exposed services throughout. The 4th floor is c The 4th floor is completed to a fully fitted Cat B condition, with furniture and cabling. The ground and first floors are completed to an open plan Cat A+ condition, with a kitchenette and cabling. There is a small gym, meeting room and break out area in the lower ground floor, all for common use by the building tenants.

### **KEY FEATURES**

- Newly refurbished contemporary office suites with exposed services.
- 4th floor Fully fitted to Cat B (Plug & play), with furniture and cabling.
- Ground and 1st floors Fitted to Cat A+, with kitchenette and cabling.
- New small power, fibre and patch cabling, in every suite.