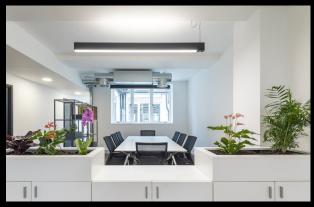

### DESCRIPTION

13 Austin Friars is an attractive Grade II listed office building with a striking Victorian facade, situated over lower ground, ground and four upper floors. The available office suites have all been newly refurbished to a high-end 'contemporary style', with exposed services throughout. The 4th floor is c The 4th floor is completed to a fully fitted Cat B condition, with furniture and cabling. The ground and first floors are completed to an open plan Cat A+ condition, with a kitchenette and cabling. There is a small gym, meeting room and break out area in the lower ground floor, all for common use by the building tenants.

### **KEY FEATURES**

- Newly refurbished contemporary office suites with exposed services.
- 4th floor Fully fitted to Cat B (Plug & play), with furniture and cabling.
- Ground and 1st floors Fitted to Cat A+, with kitchenette and cabling.
- New small power, fibre and patch cabling, in every suite.