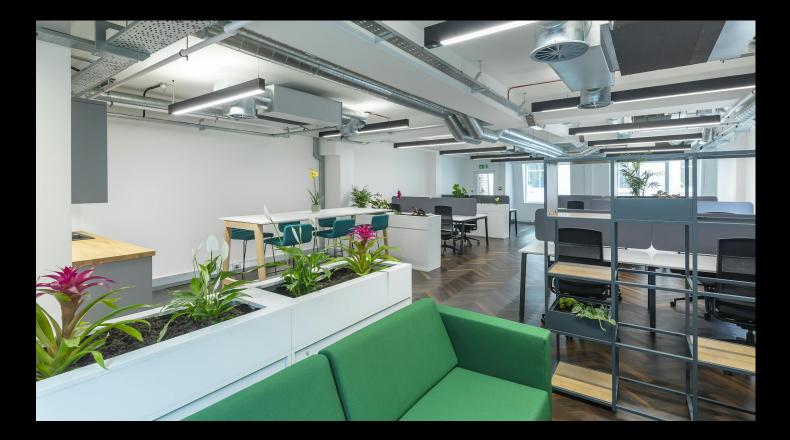

### DESCRIPTION

13 Austin Friars is an attractive Grade II listed office building with a striking Victorian facade, situated over lower ground, ground and four upper floors. The available office suites have all been newly refurbished to a high-end 'contemporary style', with exposed services throughout. The 4th floor is c The 4th floor is completed to a fully fitted Cat B condition, with furniture and cabling. The ground and first floors are completed to an open plan Cat A+ condition, with a kitchenette and cabling. There is a small gym, meeting room and break out area in the lower ground floor, all for common use by the building tenants.

### **KEY FEATURES**

- Newly refurbished contemporary office suites with exposed services.
- 4th floor Fully fitted to Cat B (Plug & play), with furniture and cabling.
- Ground and 1st floors Fitted to Cat A+, with kitchenette and cabling.
- New small power, fibre and patch cabling, in every suite.