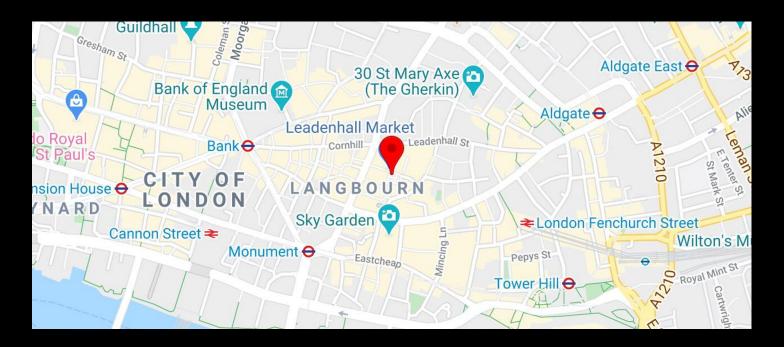

## **LOCATION**

Leadenhall Market is a covered market situated within the City of London. Bank, Monument, Cannon Street and Aldgate Moorgate Underground Stations are only a short walk away. The building benefits from local amenity on your door step with the market offering a wide range of boutique retailers, restaurants, cafes and wine bars.