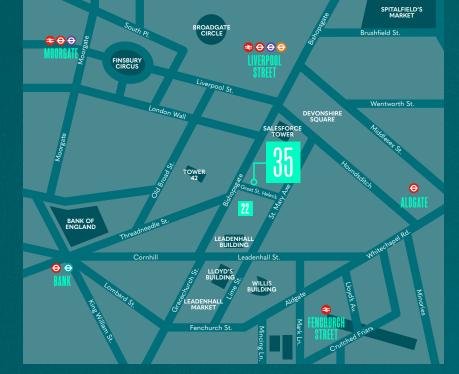

## LOCATED IN THE CITY CORE

The building is situated in the heart of the City tower cluster, between Bishopsgate and St Mary Axe, adjacent to new 22 Bishopsgate tower. It benefits from the finest amenities the City has to offer and is well connected with Bank and Liverpool Street stations close by.

BANK

 $\Theta \Theta$ 

6 mins walk

**Tim Williams** 07717 576 894 tim.williams@realestate.bnpparibas

Chris Sutcliffe 07970 831 250 crs@newtonperkins.com **Ben Rainbow** 07909 487 189 ben.rainbow@realestate.bnpparibas

7 m

MONUMENT

Misrepresentation Act 1967 BNP Paribas Real Estate Advisory Property Management UK Limited & Newton Perkins for themselves and for the vendor(s) or lessor(s) of this property whose agents they are, give notice that 1 These particulars do not constitute, nor constitute any part of, an offer or contract 2 None of the statements contained in these particulars as to the property are to be relied on as statements or representations of fact 3 Any intending purchaser or lessee must satisfy himself by inspection or otherwise as to the correctness of each of the statements contained in these particulars 4 The vendor(s) or lessor(s) do not make or give and neither BNP Paribas Real Estate Advisory Property Management UK Limited & Newton Perkins nor any person in their employment has any authority to make or give, any representation or warranty whatever in relation to this property Finance Act 2013 Unless otherwise stated all prices and rents are quote exclusive of VAT The Business Protection from Misleading Marketing Regulations 2008 These details are believed to be correct at the time of compilation but may be subject to subsequent amendment. April 2024.

LIVERPOOL

 $\Theta \Theta \Theta$ 

STREET

5 mins walk

**⋛ ⊖**