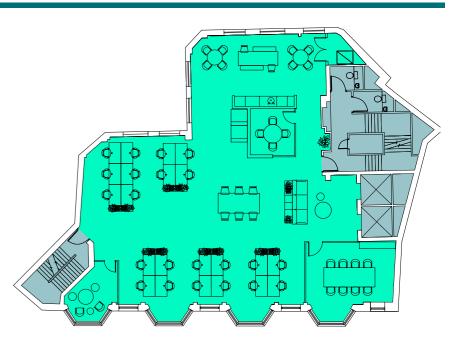

## **2ND FLOOR SPACE PLAN**

2,648 sq ft (248 sq m)

| Workstations          | 22 |
|-----------------------|----|
| Hotdesks              | 6  |
| Informal meeting room | 1  |
| 4 person meeting room | 1  |
| 8 person meeting room | 1  |
| Breakout areas        | 1  |
| Waiting area          | 1  |
| Kitchenette           | 1  |

Ν Plan not to scale,  $\wedge$ for indicative purposes only.

Office Core