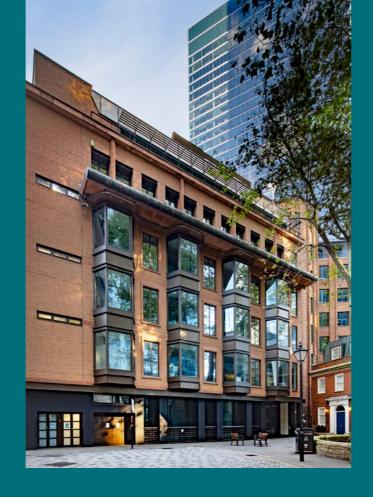

35 Great St Helen's, London EC3

Boutique Fully Fitted and Furnished Office Suite

2,648 Sq Ft (246 Sq M)

## LOCATED IN THE CITY CORE

The building is situated in the heart of the City tower cluster, between Bishopsgate and St Mary Axe, adjacent to new 22 Bishopsgate tower. It benefits from the finest amenities the City has to offer and is well connected with Bank and Liverpool Street stations close by.