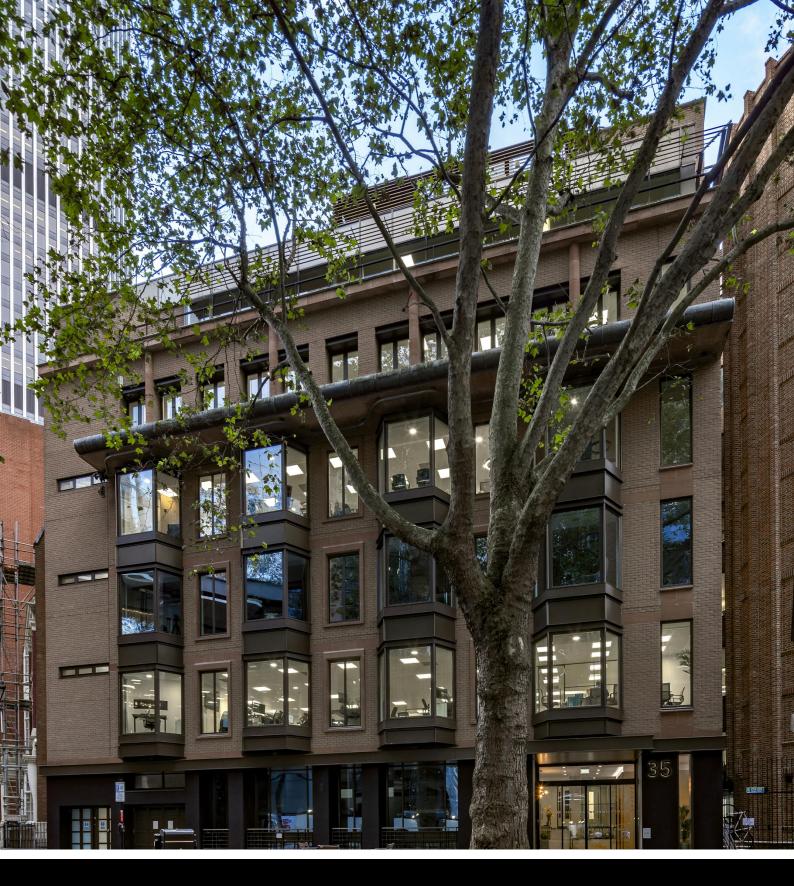

#### **DESCRIPTION**

35 Great St Helens is a self-contained building, overlooking the St Helen Bishopsgate churchyard and adjacent to 22 Bishopsgate. The building has undergone a major upgrade to include the replacement and refurbishment of the heating, cooling, ventilation and building management systems and the recpetion. The 1st floor is being refurbished to a new Cat B layout, with furniture and cabling. The lower ground floor has the previous fit out in place to include kitchen, meeting rooms and open plan.

### **LOCATION**

35 Great St Helen's is situated in the heart of the City tower cluster, between Bishopsgate and St Mary Axe, adjacent to 22 Bishopsgate.

The building overlooks a churchyard with mature trees and public seating.