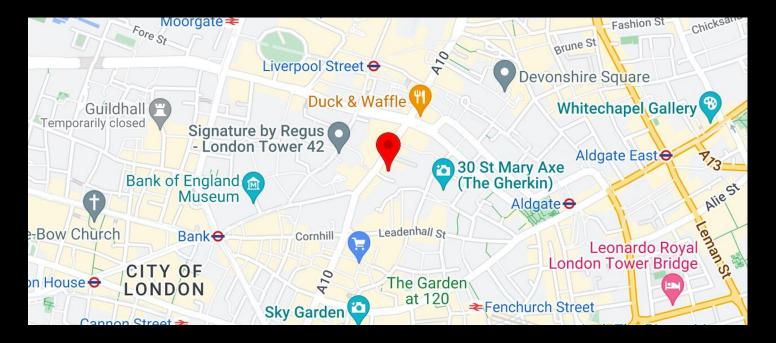

### **LOCATION**

35 Great St Helen's is situated in the heart of the City tower cluster, between Bishopsgate and St Mary Axe, adjacent to 22 Bishopsgate.

The building overlooks a churchyard with mature trees and public seating.

Bank and Liverpool Street stations are close by.