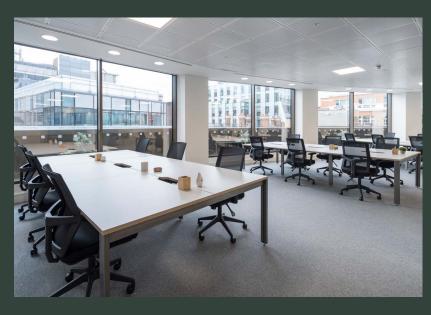

## PREMIUM PLUG & PLAY SPACE

The floor is newly refurbished to a fully fitted condition, with furniture, cabling and preinstalled connectivity.

The space benefits from full height glazing and a light and bright working environment.

## **5TH FLOOR PLAN**

3,670 sq ft / 341 sq m

| Workstations             | 42 |
|--------------------------|----|
| Kitchen/breakout area    | 01 |
| Comms room               | 01 |
| 8 person agile work desk | 01 |
| 4 person meeting room    | 01 |
| 10 person meeting room   | 01 |
|                          |    |