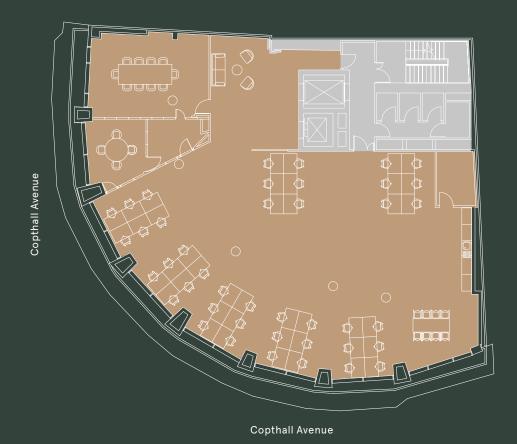

## **5TH FLOOR PLAN**

3,670 sq ft / 341 sq m

| Workstations             | 42 |
|--------------------------|----|
| Kitchen/breakout area    | 01 |
| Comms room               | 01 |
| 8 person agile work desk | 01 |
| 4 person meeting room    | 01 |
| 10 person meeting room   | 01 |
|                          |    |

Office space Core

Plan for indicative purposes only.

Terms

Upon application. Strictly through joint letting agents.

Viewing

Tim Williams 07717 576 894 tim.williams@realestate.bnpparibas

Alastair Robinson 07717 504 438 alastair.robinson@realestate.bnpparibas BH<sub>2</sub>