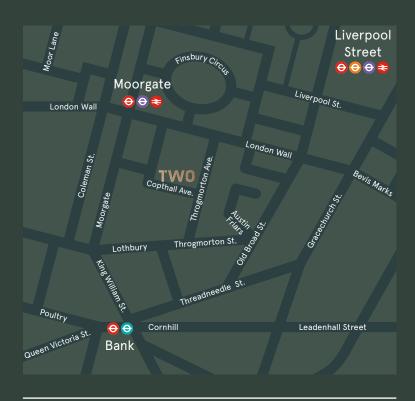

## THE LOCATION

2 Copthall Avenue is situated in a quiet central City core location, midway between Bank, Liverpool Street and Moorgate, within close proximity of the Bank of England.

Transport connections are excellent with Bank, Liverpool Street and Moorgate stations, providing direct connections to the new Elizabeth Line, all within a short walking distance.