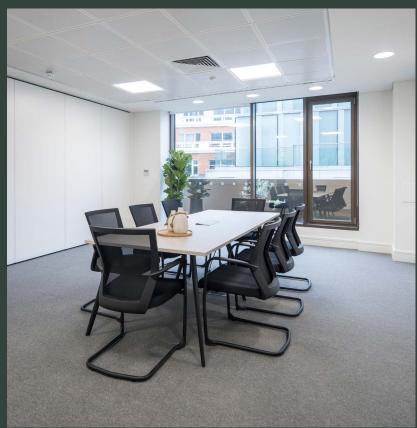

## PREMIUM PLUG & PLAY SPACE

The floor is newly refurbished to a fully fitted condition, with furniture, cabling and preinstalled connectivity.

The space benefits from full height glazing and a light and bright working environment.

Fully fitted furnished plug & play

Kitchen/ breakout area

Ground floor receptionist

Raised floors

VRV air conditioning

Bicycle and shower facilities