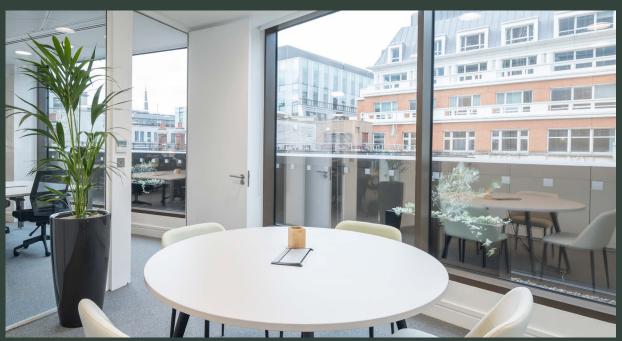

## PREMIUM PLUG & PLAY SPACE

The floor is newly refurbished to a fully fitted condition, with furniture, cabling and preinstalled connectivity.

The space benefits from full height glazing and a light and bright working environment.

Fully fitted furnished plug & play

Kitchen/ breakout area

Ground floor receptionist

Raised floors

VRV air conditioning

Bicycle and shower facilities