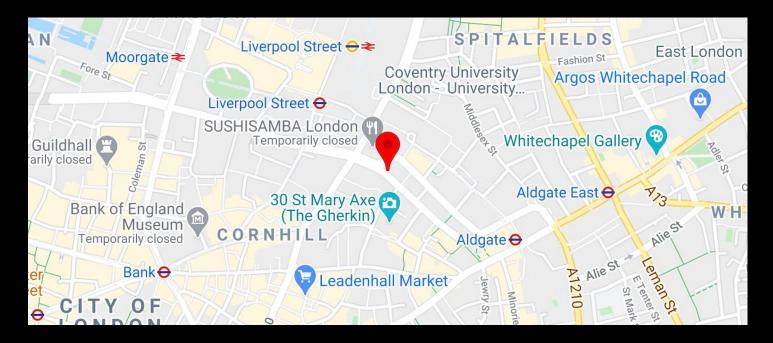

### **LOCATION**

Camomile Court is situated adjacent to the Heron Tower at the junction of Camomile Street and Bishopsgate, close to Liverpool Street station and the many amenities at Broadgate, Devonshire Square and Spitalfields.