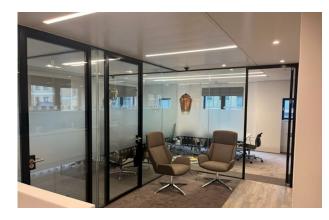

#### **KEY FEATURES**

- Building host
- Cycle parking facility
- Shower and changing facilities
- WC's on every floor
- Automatic passenger lift
- Fully accessible raised floors
- LED lighting throughout
- VRF cooling system