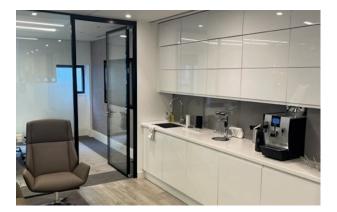

### DESCRIPTION

The building has been re-designed by MoreySmith. The entrance, with its canopy made from bronze anodised aluminium, leads into a stylish reception with marble flooring, feature white gold panelled walls and brass trim detailing. These finishes are continued through into the automatic passenger lift car that serves all floors.

#### **KEY FEATURES**

- Building host
- Cycle parking facility
- Shower and changing facilities
- WC's on every floor
- Automatic passenger lift
- Fully accessible raised floors
- LED lighting throughout
- VRF cooling system