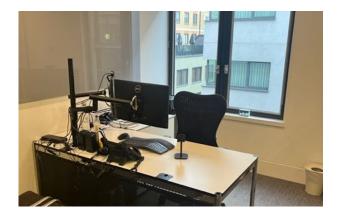

### DESCRIPTION

The building has been re-designed by MoreySmith. The entrance, with its canopy made from bronze anodised aluminium, leads into a stylish reception with marble flooring, feature white gold panelled walls and brass trim detailing. These finishes are continued through into the automatic passenger lift car that serves all floors.

#### **KEY FEATURES**

- Building host
- Cycle parking facility
- Shower and changing facilities
- WC's on every floor
- Automatic passenger lift
- Fully accessible raised floors
- LED lighting throughout
- VRF cooling system