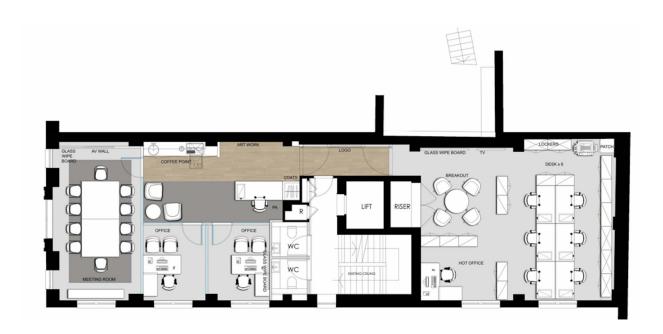

### ACCOMMODATION

The accommodation comprises the following areas:

| Name  | sq ft | sq m   | Availability |
|-------|-------|--------|--------------|
| 3rd   | 1,336 | 124.12 | Available    |
| Total | 1,336 | 124.12 |              |

#### **KEY FEATURES**

- Building host
- Cycle parking facility
- Shower and changing facilities
- WC's on every floor
- Automatic passenger lift
- Fully accessible raised floors
- LED lighting throughout
- VRF cooling system