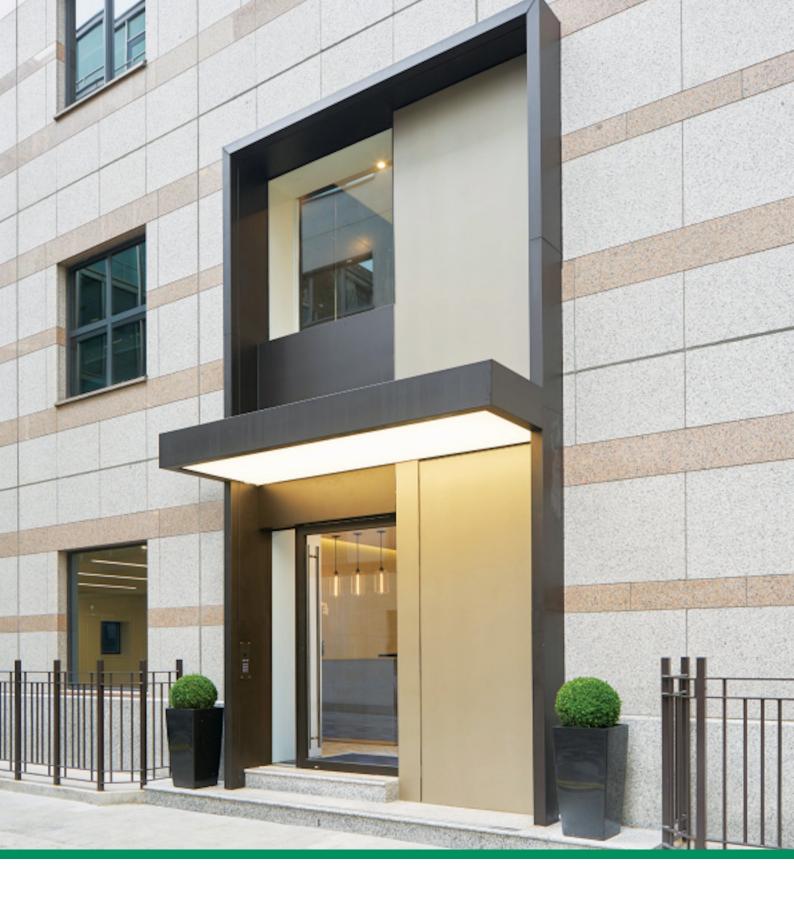

### DESCRIPTION

The building has been re-designed by MoreySmith. The entrance, with its canopy made from bronze anodised aluminium, leads into a stylish reception with marble flooring, feature white gold panelled walls and brass trim detailing. These finishes are continued through into the automatic passenger lift car that serves all floors.