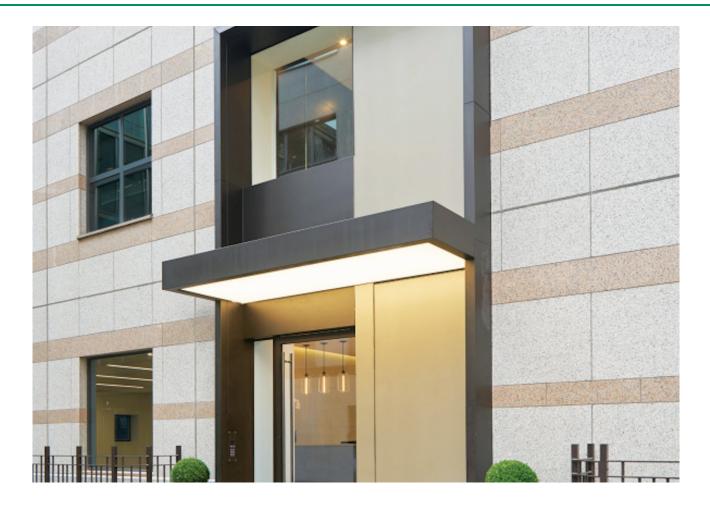

### DESCRIPTION

The building has been re-designed by MoreySmith. The entrance, with its canopy made from bronze anodised aluminium, leads into a stylish reception with marble flooring, feature white gold panelled walls and brass trim detailing. These finishes are continued through into the automatic passenger lift car that serves all floors.