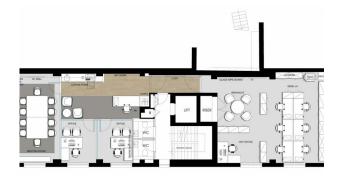

### ACCOMMODATION

The accommodation comprises the following areas:

| Name  | sq ft | sq m   | Availability |
|-------|-------|--------|--------------|
| 3rd   | 1,336 | 124.12 | Available    |
| Total | 1,336 | 124.12 |              |

#### **KEY FEATURES**

- Building host
- Cycle parking facility
- Shower and changing facilities
- WC's on every floor
- Automatic passenger lift
- Fully accessible raised floors
- LED lighting throughout
- VRF cooling system