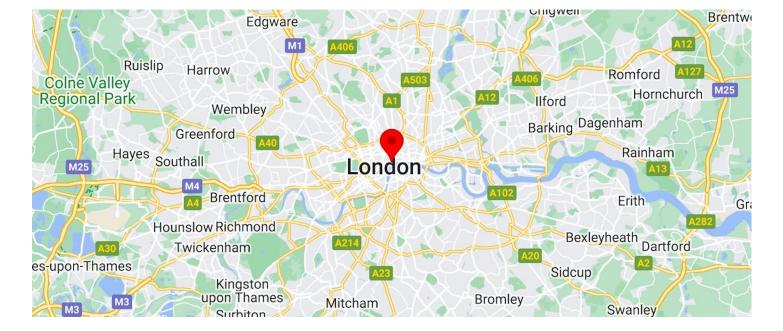

# LOCATION

The location boasts a wealth of high end amenities with the world renowned Jermyn Street on the doorstep, whilst Soho has a much more contemporary offering with Ham Yard Hotel and Rapha Cycle Club all within a 10 minute walk. The building is ideally located within a three minute walk of Piccadilly Circus underground station, while Green Park and Charing Cross stations are also a short walk away.