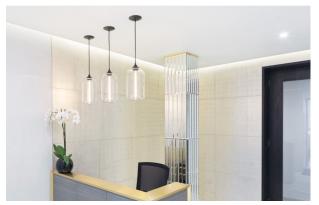

### DESCRIPTION

The building has been re-designed by MoreySmith. The entrance, with its canopy made from bronze anodised aluminium, leads into a stylish reception with marble flooring, feature white gold panelled walls and brass trim detailing. These finishes are continued through into the automatic passenger lift car that serves all floors.