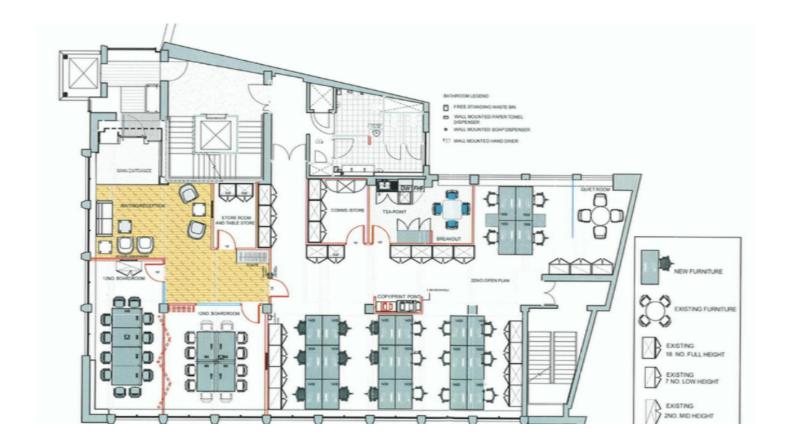

#### **ACCOMMODATION**

The available accommodation on the 3rd floor is in a fully fitted condition with a large reception area, 2 meeting rooms and kitchenette. There are bike racks and shower facilities at lower ground level.

#### **KEY FEATURES**

- Fully fitted condition
- Large reception area
- 2 meeting rooms
- Kitchenette
- Shower & 2 WCs
- Bike Racks