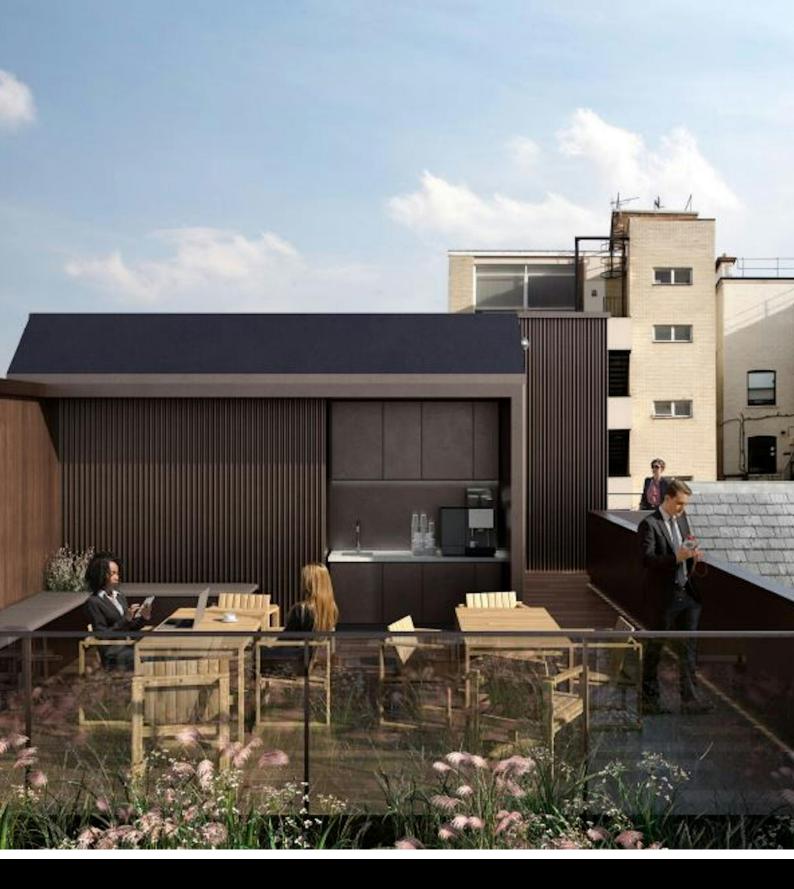

#### **DESCRIPTION**

14-16 Bruton Place is a boutique office space across three floors covering 7,500 sq ft, with its own dedicated entrance, terracing and end of trip facilities.

#### **KEY FEATURES**

- New landscaped 600 sq. ft. terrace at 4th floor level
- New end of journey facilities
- Superbly located within view of Berkeley Square on the highly sought after Bruton Place