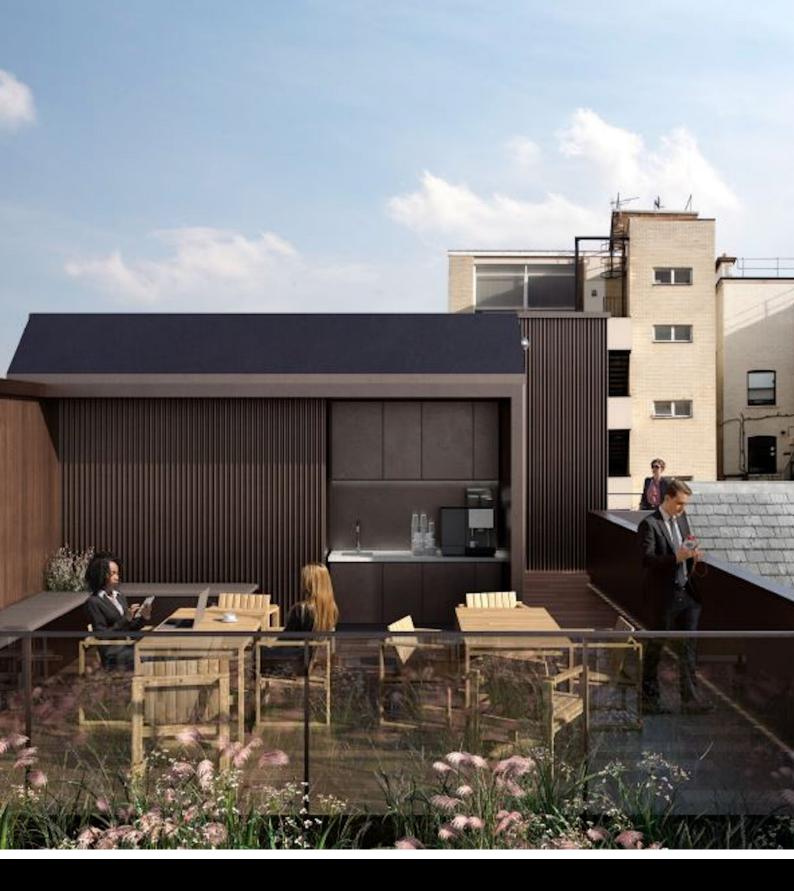

#### **DESCRIPTION**

14-16 Bruton Place is a boutique office space across three floors covering 7,500 sq ft, with its own dedicated entrance, terracing and end of trip facilities.

#### **KEY FEATURES**

- New landscaped 600 sq. ft. terrace at 4th floor level
- New end of journey facilities
- Superbly located within view of Berkeley Square on the highly sought after Bruton Place