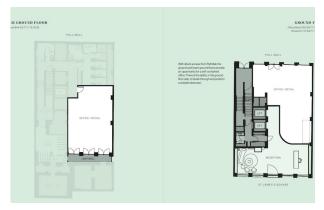

#### **DESCRIPTION**

The self contained unit provides 1,760 sq ft of shell & core space over a ground and lower ground with an entrance directly onto Pall Mall and the opportunity to position an internal staircase.

#### **ACCOMMODATION**

The premises is arranged over ground and lower ground floor with the following approximate floor areas: Ground Floor: 916 sq ft 85.10 sq m Lower Ground Floor: 844 sq ft 78.41 sq m Total: 1,760 sq ft 163.51 sq m The premises benefits from up to 4 metres head height on both ground and lower ground with good natural light on both levels.

### **KEY FEATURES**

- Excellent Natural Light
- Superb outlook to Pall Mall
- Self Contained Entrance
- Opportunity to position an internal staircase