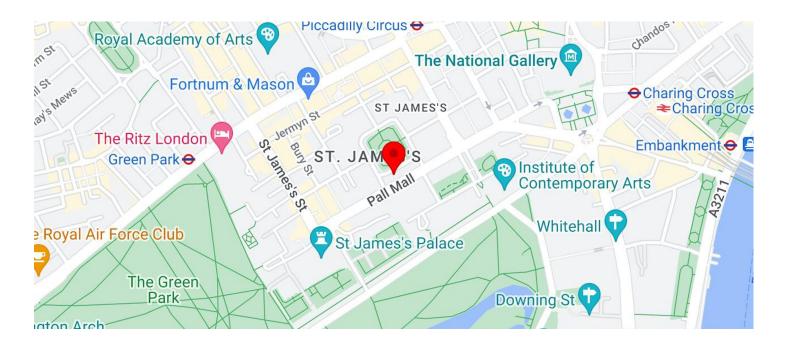

## LOCATION

The borough of St James's is an internationally renowned area for its affluent and exclusive atmosphere with a high number of boutique retailers, fine art galleries and auction houses. Most notably, Christies with numerous complimentary businesses which are associated with the Auction House. Pall Mall is a famous thoroughfare in its own right linking St James's Palace to the west and Trafalgar Square to the east. The subject premises is located centrally within the street and immediately south of St James's Square, a prestigious office location with some of the highest rents paid per sq ft in London. The location benefits from good transport connectivity with Green Park and Piccadilly Underground Station in close proximity.