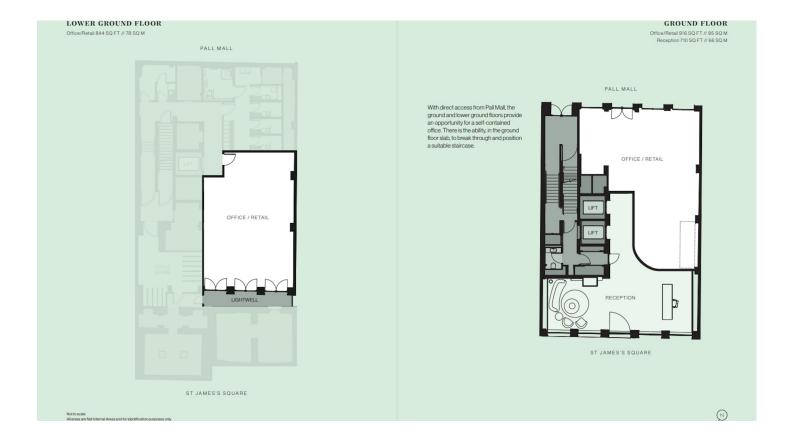

#### **DESCRIPTION**

The self contained unit provides 1,760 sq ft of shell & core space over a ground and lower ground with an entrance directly onto Pall Mall and the opportunity to position an internal staircase.

#### **ACCOMMODATION**

The premises is arranged over ground and lower ground floor with the following approximate floor areas: Ground Floor: 916 sq ft 85.10 sq m Lower Ground Floor: 844 sq ft 78.41 sq m Total: 1,760 sq ft 163.51 sq m The premises benefits from up to 4 metres head height on both ground and lower ground with good natural light on both levels.

| Total        | 1,760 | 163.51 |              |
|--------------|-------|--------|--------------|
| Lower Ground | 844   | 78.41  | Available    |
| Ground       | 916   | 85.10  | Available    |
| Name         | sq ft | sq m   | Availability |