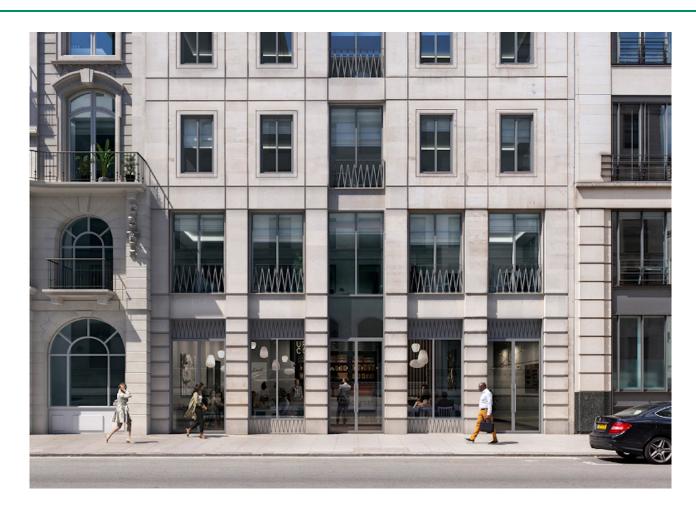

# **26 PALL MALL**

London, SW1Y 4JH

WITH DIRECT ACCESS FROM PALL MALL, THE GROUND AND LOWER GROUND FLOORS PROVIDE AN OPPORTUNITY FOR A PRIME SELF-CONTAINED UNIT IN ST JAMES'S.

1,760 SQ FT (163.51 SQ M)

www.realestate.bnpparibas.co.uk

#### **DESCRIPTION**

The self contained unit provides 1,760 sq ft of shell & core space over a ground and lower ground with an entrance directly onto Pall Mall and the opportunity to position an internal staircase.