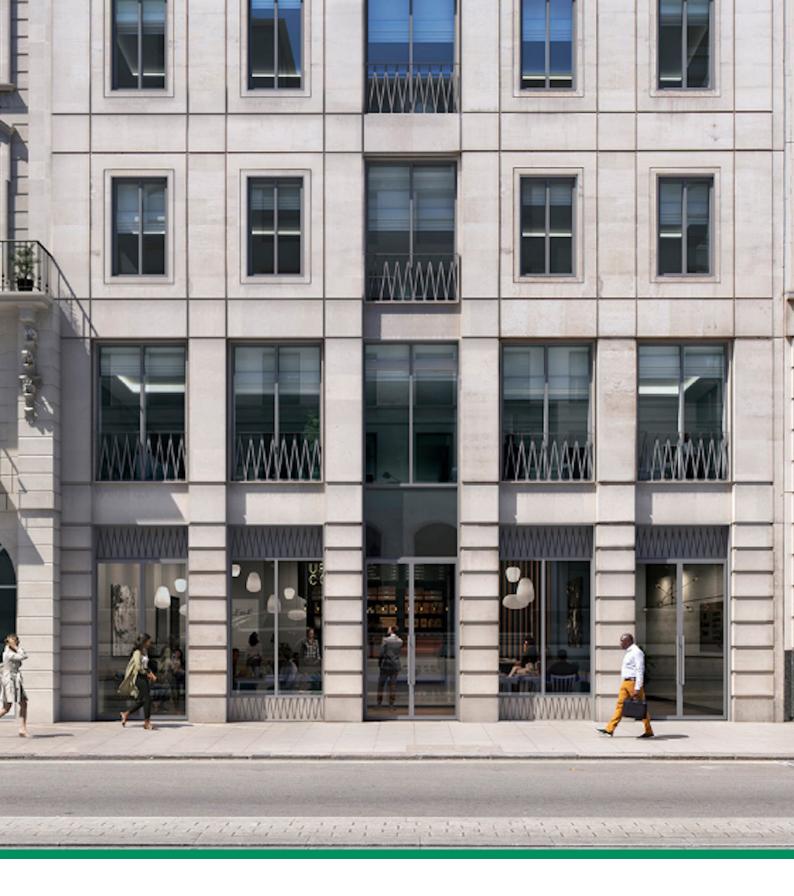

# **26 PALL MALL**

London, SW1Y 4JH

WITH DIRECT ACCESS FROM PALL MALL, THE GROUND AND LOWER GROUND FLOORS PROVIDE AN OPPORTUNITY FOR A PRIME SELF-CONTAINED UNIT IN ST JAMES'S.

1,760 SQ FT (163.51 SQ M)

www.realestate.bnpparibas.co.uk

#### **DESCRIPTION**

The self contained unit provides 1,760 sq ft of shell & core space over a ground and lower ground with an entrance directly onto Pall Mall and the opportunity to position an internal staircase.