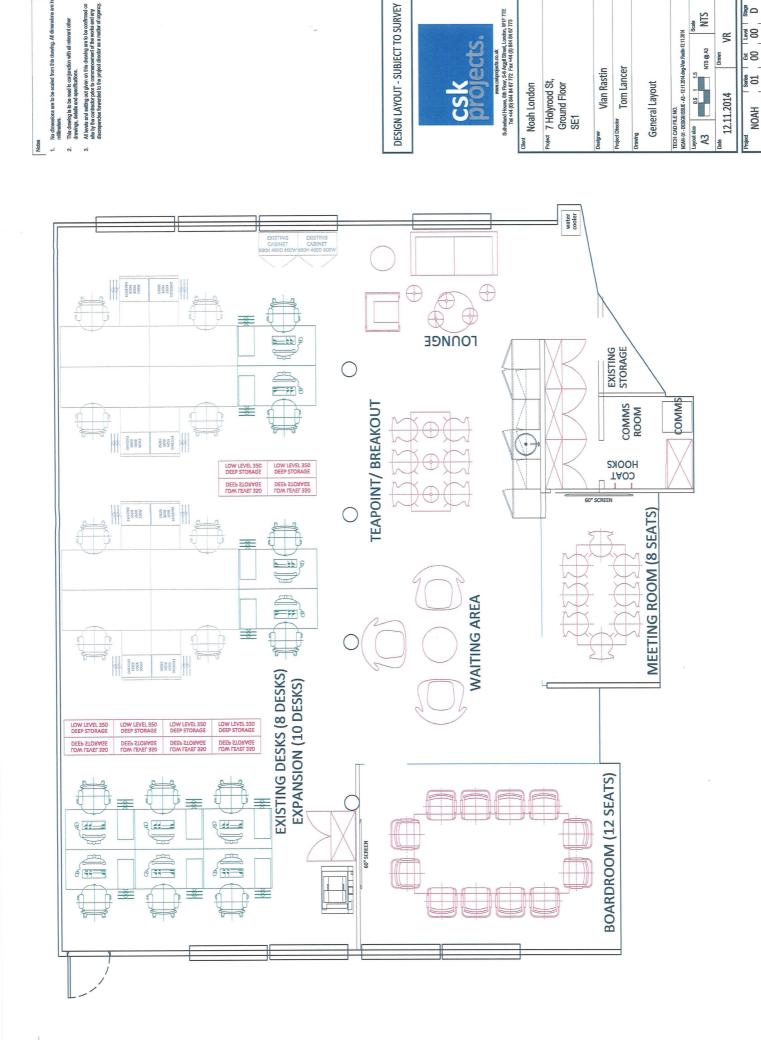

#### **KEY FEATURES**

- Opportunity for self-contained entrance on the Ground floor
- Fitted office suites
- 2 x meeting rooms
- Kitchenette
- Comms room
- Air conditioning
- Raised floor
- Shower facilities
- Secure bike storage on the Estate