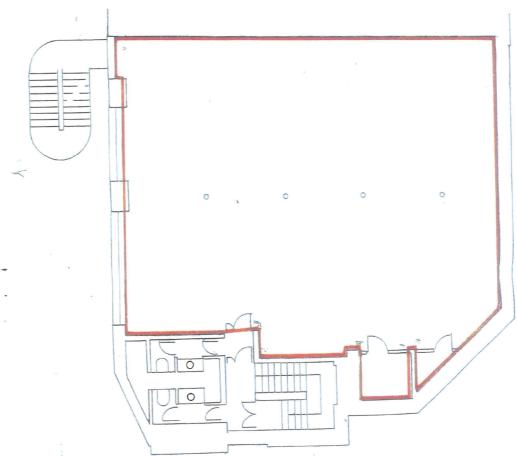

#### **ACCOMMODATION**

The accommodation comprises of the following

| Name         | Sq ft | Sq m   | Tenure | Availability |
|--------------|-------|--------|--------|--------------|
| 3rd          | 2,000 | 185.81 | To let | Available    |
| Ground       | 2,037 | 189.24 | To let | Available    |
| Lower Ground | 2,500 | 232.26 | To let | Available    |
| Total        | 6.537 | 607.31 |        |              |