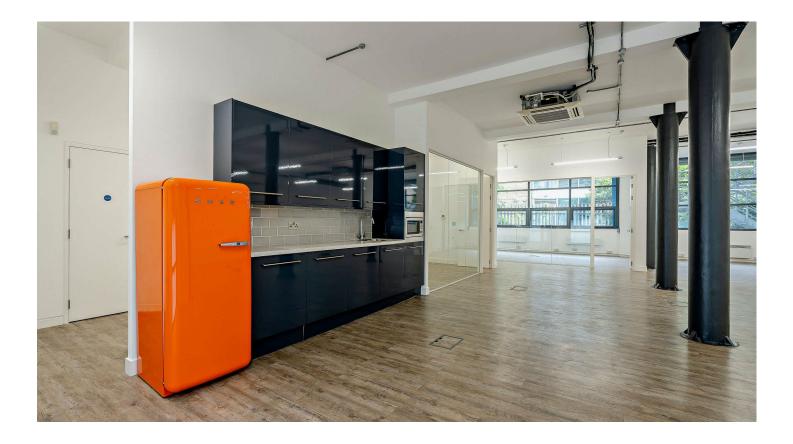

#### **DESCRIPTION**

Fitted out offices in trendy SE1 Location.

#### **KEY FEATURES**

- Opportunity for self-contained entrance on the Ground floor
- Fitted office suites
- 2 x meeting rooms
- Kitchenette
- Comms room
- Air conditioning
- Raised floor
- Shower facilities
- Secure bike storage on the Estate