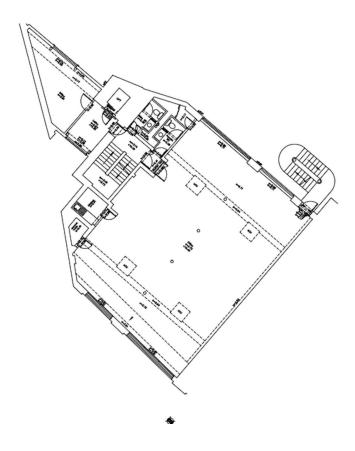

## **DETAILS**

#### **DESCRIPTION**

Fitted out offices in trendy SE1 Location.

#### **ACCOMMODATION**

The accommodation comprises of the following

| Name         | sq ft | sq m   | Tenure | Availability |
|--------------|-------|--------|--------|--------------|
| 3rd          | 2,250 | 209.03 | To Let | Available    |
| Ground       | 2,000 | 185.81 | To Let | Let          |
| Lower Ground | 2,500 | 232.26 | To Let | Available    |
| Total        | 6.750 | 627.10 |        |              |

#### **KEY FEATURES**

- Opportunity for self-contained entrance on the Ground floor
- Fitted office suites
- 2 x meeting rooms
- Kitchenette
- Comms room
- Air conditioning
- Raised floor
- Shower facilities
- Secure bike storage on the Estate