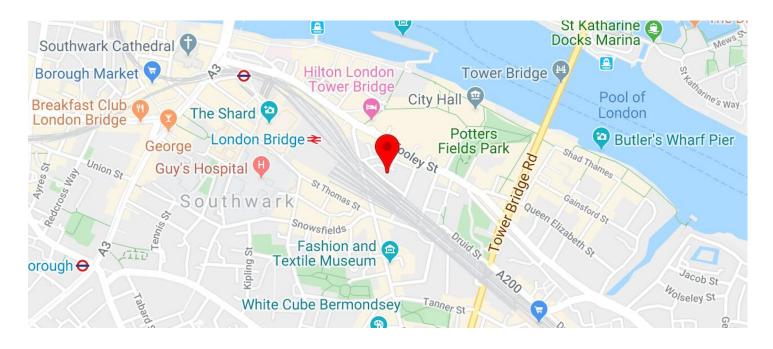

comprises of the following

| Name         | sq ft | sq m   | Tenure | Availability |
|--------------|-------|--------|--------|--------------|
| 3rd          | 2,250 | 209.03 | To Let | Available    |
| Ground       | 2,000 | 185.81 | To Let | Let          |
| Lower Ground | 2,500 | 232.26 | To Let | Available    |
| Total        | 6.750 | 627.10 |        |              |

#### **KEY FEATURES**

- Opportunity for self-contained entrance on the Ground floor
- Fitted office suites
- 2 x meeting rooms
- Kitchenette
- Comms room
- Air conditioning
- Raised floor
- Shower facilities
- Secure bike storage on the Estate

#### **OUTGOINGS**

- Rent: £32.50 £49.50 per sq ft
- Rates: £15.30 per sq ft Based on 2024 / 2025 rates
- Service charge: £11.55 per sq ft
- Estate charge: n/a

### LOCATION



5 minutes' walk from newly opened London Bridge station.

#### **CONTACT US**

Jack Saunders 07818 539 177 jack.saunders@realestate.bnpparibas BNP Paribas Real Estate (City Agency) 24 Savile Row, London, W1S 2ES

www.realestate.bnpparibas.co.uk

realestate.enquiries@bnpparibas.com linkedin.com/company/bnp-paribas-realestate/@BNPPRE\_UK

Misrepresentation Act 1967: BNP Paribas Real Estate Advisory & Property Management UK Limited for themselves and for the vendor(s) or lessor(s) of this property whose agents they are, give notice that: 1. These particulars do not constitute, nor constitute any part of, an offer or contract. 2. None of the statements contained in these particulars as to the property are to be relied on as statements or representations of fact. 3. Any intending purchaser or